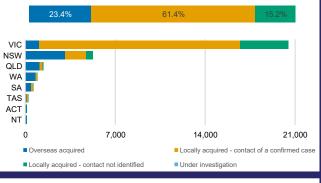

[1366]  (28)  (28)    (685)  81 [73]  0  13 [13]  0 | Iia  ACT  NSW  NT  QLD    2051  0  61  [33]  0  1  1    [1366]  (28)  (28)  (28)  1  1  1    [8157]  0  13  [13]  0  8  [8] | Iia  ACT  NSW  NT  QLD  SA    2051  0  61  [33]  0  1  1  0    [1366]  (28)  (28)  (28)  (28)  1  (11)  0    [685)  81  [73]  0  13  [13]  0  8  [8]  1  [11] | Iia  ACT  NSW  NT  QLD  SA  TAS    2051  0  61  [33]  0  1 (1)  0  1 (1)    [1366]  (28)  (38)  0  1 (1)  0  1 (1)    [685) | Iia  ACT  NSW  NT  QLD  SA  TAS  VIC    2051  0  61 [33]  0  1 (1)  0  1 (1)  1988    [1366]  (28)  (655)  (655)  (655)  (655)    81 [73]  0  13 [13]  0  8 [8]  1 [1]  5 [3]  53 [48] |

# CASES BY AGE GROUP AND SEX





CASES (DEATHS) BY STATE AND TERRITORIES



# CASES BY SOURCE OF INFECTION

Australia (% of all confirmed cases)



### PUBLIC HEALTH RESPONSE MEASURE

Proportion of total cases under investigation



# BE COVIDSAFE