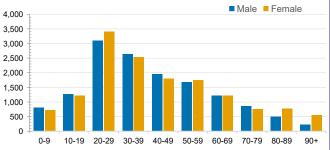

0 | lia  ACT  NSW    2051  0  61 [33]    [1366]  (28)    (685)  13 [13] | lia  ACT  NSW  NT    2051  0  61 [33]  0    [1366]  (28)  (28)    (685)  81 [73]  0  13 [13]  0 | Iia  ACT  NSW  NT  QLD    2051  0  61  [33]  0  1  1    [1366]  (28)  (28)  (28)  1  1  1    [8157]  0  13  [13]  0  8  [8] | Iia  ACT  NSW  NT  QLD  SA    2051  0  61  [33]  0  1  1  0    [1366]  (28)  (28)  (28)  (28)  1  (11)  0    [685)  81  [73]  0  13  [13]  0  8  [8]  1  [11] | Iia  ACT  NSW  NT  QLD  SA  TAS    2051  0  61  [33]  0  1 (1)  0  1 (1)    [1366]  (28)  (38)  0  1 (1)  0  1 (1)    [685) | Iia  ACT  NSW  NT  QLD  SA  TAS  VIC    2051  0  61 [33]  0  1 (1)  0  1 (1)  1988    [1366]  (28)  (655)  (655)  (655)  (655)    81 [73]  0  13 [13]  0  8 [8]  1 [1]  5 [3]  53 [48] |

# CASES BY AGE GROUP AND SEX





CASES (DEATHS) BY STATE AND TERRITORIES



# CASES BY SOURCE OF INFECTION

Australia (% of all confirmed cases)



### PUBLIC HEALTH RESPONSE MEASURE

Proportion of total cases under investigation



# BE COVIDSAFE