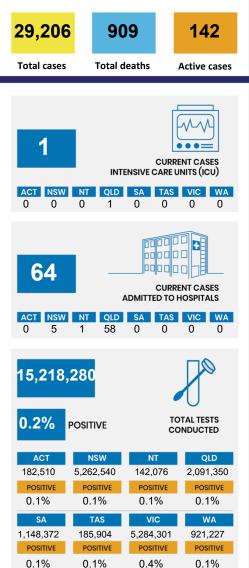

#### CURRENT STATUS OF CONFIRMED CASES



DAILY NUMBER OF REPORTED CASES



#### CASES IN AGED CARE SERVICES

| Austra<br>lia           | АСТ                                       | NSW                                                | NT                                                                  | QLD                                                                                             | SA                                                                                                                          | TAS                                                                                                                                                           | vic                                                                                                                         | WA