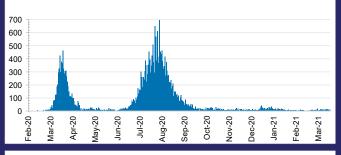

#### CURRENT STATUS OF CONFIRMED CASES



DAILY NUMBER OF REPORTED CASES



#### CASES IN AGED CARE SERVICES

| Austra<br>lia           | АСТ                                       | NSW                                                | NT                                                                  | QLD                                                                                             | SA                                                                                                                          | TAS                                                                                                                                                           | vic                                                                                                                         | WA