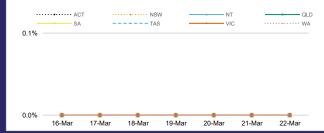

### PUBLIC HEALTH RESPONSE MEASURE

Proportion of total cases under investigation