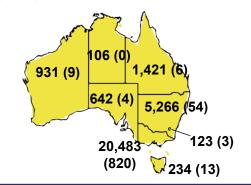

6]  (28)    (685)  13 [13] | lia  ACT  NSW  NT    2051  0  61 [33]  0    [1366]  (28)  (28)    (685)  81 [73]  0  13 [13]  0 | Iia  ACT  NSW  NT  QLD    2051  0  61  [33]  0  1  1    [1366]  (28)  (28)  (28)  1  1  1    [8157]  0  13  [13]  0  8  [8] | Iia  ACT  NSW  NT  QLD  SA    2051  0  61  [33]  0  1  1  0    [1366]  (28)  (28)  (28)  (28)  1  (11)  0    [685)  81  [73]  0  13  [13]  0  8  [8]  1  [11] | Iia  ACT  NSW  NT  QLD  SA  TAS    2051  0  61  [33]  0  1 (1)  0  1 (1)    [1366]  (28)  (38)  0  1 (1)  0  1 (1)    [685) | Iia  ACT  NSW  NT  QLD  SA  TAS  VIC    2051  0  61 [33]  0  1 (1)  0  1 (1)  1988    [1366]  (28)  (655)  (655)  (655)  (655)    81 [73]  0  13 [13]  0  8 [8]  1 [1]  5 [3]  53 [48] |

# CASES BY AGE GROUP AND SEX





CASES (DEATHS) BY STATE AND TERRITORIES



# CASES BY SOURCE OF INFECTION

Australia (% of all confirmed cases)



### PUBLIC HEALTH RESPONSE MEASURE

Proportion of total cases under investigation



# BE COVIDSAFE