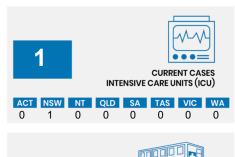

## CURRENT STATUS OF CONFIRMED CASES

28,978

909

74

**Total cases** 

**Total deaths** 

**Active cases** 

| ACT | NSW | NT | QLD | SA | TAS | VIC | WA |
|-----|-----|----|-----|----|-----|-----|----|
| 0   | 4   | 2  | 9   | 0  | 0   | 2   | 0  |