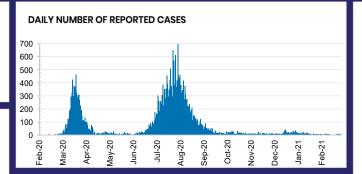

| ACT | NSW | NT | QLD | SA | TAS | VIC | WA |
|-----|-----|----|-----|----|-----|-----|----|
| 0   | 4   | 2  | 9   | 0  | 0   | 2   | 0  |





| ACT             | NSW            | NT               | QLD           |
|-----------------|----------------|------------------|---------------|
| 172,083         | 5,022,326      | 124,854          | 1,957,026     |
| POSITIVE        | POSITIVE       | POSITIVE         | POSITIVE      |
| 0.1%            | 0.1%           | 0.1%             | 0.1%          |
|                 |                |                  |               |
| SA              | TAS            | VIC              | WA            |
| SA<br>1,093,218 | TAS<br>174,003 | VIC<br>4,967,414 | WA<br>862,767 |
|                 | 11.10          |                  |               |



| Confirmed<br>Cases                | Austra<br>lia           | ACT | NSW             | NT | QLD   | SA    | TAS          | VIC                     | WA    |
|-----------------------------------|-------------------------|-----|-----------------|----|-------|-------|--------------|-------------------------|-------|
| Residential<br>Care<br>Recipients | 2051<br>[1366]<br>(685) | 0   | 61 [33]<br>(28) | 0  | 1 (1) | 0     | 1 (1)        | 1988<br>[1333]<br>(655) | 0     |
| In Home Care<br>Recipients        | 81 [73]<br>(8)          | 0   | 13 [13]         | 0  | 8 [8] | 1 [1] | 5 [3]<br>(2) | 53 [48]<br>(5)          | 1 (1) |