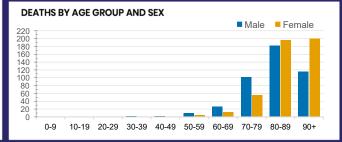

| WA            |
| SA<br>1,093,218 | TAS<br>174,003 | VIC<br>4,967,414 | WA<br>862,767 |
|                 | 11.10          |                  |               |



| Confirmed<br>Cases                | Austra<br>lia           | ACT | NSW             | NT | QLD   | SA    | TAS          | VIC                     | WA    |
|-----------------------------------|-------------------------|-----|-----------------|----|-------|-------|--------------|-------------------------|-------|
| Residential<br>Care<br>Recipients | 2051<br>[1366]<br>(685) | 0   | 61 [33]<br>(28) | 0  | 1 (1) | 0     | 1 (1)        | 1988<br>[1333]<br>(655) | 0     |
| In Home Care<br>Recipients        | 81 [73]<br>(8)          | 0   | 13 [13]         | 0  | 8 [8] | 1 [1] | 5 [3]<br>(2) | 53 [48]<br>(5)          | 1 (1) |