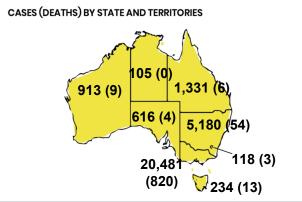

## CURRENT STATUS OF CONFIRMED CASES

28,978

909

74

**Total cases** 

**Total deaths** 

**Active cases** 

| ACT | NSW | NT | QLD | SA | TAS | VIC | WA |
|-----|-----|----|-----|----|-----|-----|----|
| 0   | 4   | 2  | 9   | 0  | 0   | 2   | 0  |