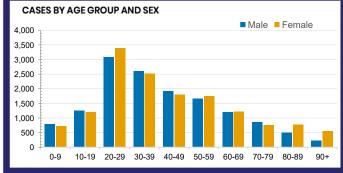

| WA            |
| SA<br>1,093,218 | TAS<br>174,003 | VIC<br>4,967,414 | WA<br>862,767 |
|                 | 11.10          |                  |               |



| Confirmed<br>Cases                | Austra<br>lia           | ACT | NSW             | NT | QLD   | SA    | TAS          | VIC                     | WA    |
|-----------------------------------|-------------------------|-----|-----------------|----|-------|-------|--------------|-------------------------|-------|
| Residential<br>Care<br>Recipients | 2051<br>[1366]<br>(685) | 0   | 61 [33]<br>(28) | 0  | 1 (1) | 0     | 1 (1)        | 1988<br>[1333]<br>(655) | 0     |
| In Home Care<br>Recipients        | 81 [73]<br>(8)          | 0   | 13 [13]         | 0  | 8 [8] | 1 [1] | 5 [3]<br>(2) | 53 [48]<br>(5)          | 1 (1) |