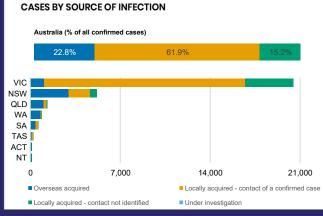

|
| SA<br>1,093,218 | TAS<br>174,003 | VIC<br>4,967,414 | WA<br>862,767 |
|                 | 11.10          |                  |               |



| Confirmed<br>Cases                | Austra<br>lia           | ACT | NSW             | NT | QLD   | SA    | TAS          | VIC                     | WA    |
|-----------------------------------|-------------------------|-----|-----------------|----|-------|-------|--------------|-------------------------|-------|
| Residential<br>Care<br>Recipients | 2051<br>[1366]<br>(685) | 0   | 61 [33]<br>(28) | 0  | 1 (1) | 0     | 1 (1)        | 1988<br>[1333]<br>(655) | 0     |
| In Home Care<br>Recipients        | 81 [73]<br>(8)          | 0   | 13 [13]         | 0  | 8 [8] | 1 [1] | 5 [3]<br>(2) | 53 [48]<br>(5)          | 1 (1) |