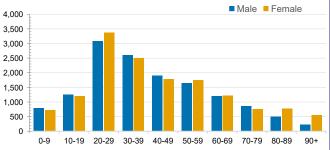

## CURRENT STATUS OF CONFIRMED CASES



DAILY NUMBER OF REPORTED CASES



### CASES IN AGED CARE SERVICES

| Confirmed<br>Cases                | Austra<br>lia           | АСТ | NSW             | NT | QLD   | SA    | TAS          | VIC                     | WA    |
|-----------------------------------|-------------------------|-----|-----------------|----|-------|-------|--------------|-------------------------|-------|
| Residential<br>Care<br>Recipients | 2051<br>[1366]<br>(685) | 0   | 61 [33]<br>(28) | 0  | 1 (1) | 0     | 1 (1)        | 1988<br>[1333]<br>(655) | 0     |
| In Home Care<br>Recipients        | 81 [73]<br>(8)          | 0   | 13 [13]         | 0  | 8 [8] | 1 [1] | 5 [3]<br>(2) | 53 [48]<br>(5)          | 1 (1) |

# CASES BY AGE GROUP AND SEX



# DEATHS BY AGE GROUP AND SEX



# CASES (DEATHS) BY STATE AND TERRITORIES



# CASES BY SOURCE OF INFECTION

Australia (% of all confirmed cases)



## PUBLIC HEALTH RESPONSE MEASURE

Proportion of total cases under investigation