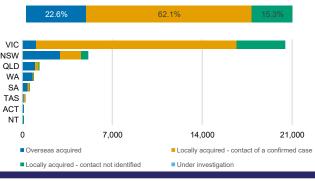

r>Cases                | Austra<br>lia           | АСТ | NSW             | NT | QLD   | SA    | TAS          | VIC                     | WA    |
|-----------------------------------|-------------------------|-----|-----------------|----|-------|-------|--------------|-------------------------|-------|
| Residential<br>Care<br>Recipients | 2051<br>[1366]<br>(685) | 0   | 61 [33]<br>(28) | 0  | 1 (1) | 0     | 1 (1)        | 1988<br>[1333]<br>(655) | 0     |
| In Home Care<br>Recipients        | 81 [73]<br>(8)          | 0   | 13 [13]         | 0  | 8 [8] | 1 [1] | 5 [3]<br>(2) | 53 [48]<br>(5)          | 1 (1) |

# CASES BY AGE GROUP AND SEX



# DEATHS BY AGE GROUP AND SEX



# CASES (DEATHS) BY STATE AND TERRITORIES



# CASES BY SOURCE OF INFECTION

Australia (% of all confirmed cases)



## PUBLIC HEALTH RESPONSE MEASURE

Proportion of total cases under investigation