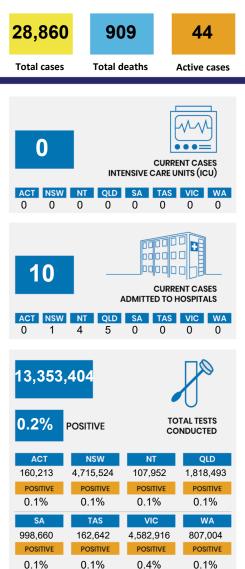

## CURRENT STATUS OF CONFIRMED CASES



DAILY NUMBER OF REPORTED CASES



### CASES IN AGED CARE SERVICES

| Confirmed<br>Cases                | Austra<br>lia           | АСТ | NSW             | NT | QLD   | SA    | TAS          | VIC                     | WA    |
|-----------------------------------|-------------------------|-----|-----------------|----|-------|-------|--------------|-------------------------|-------|
| Residential<br>Care<br>Recipients | 2051<br>[1366]<br>(685) | 0   | 61 [33]<br>(28) | 0  | 1 (1) | 0     | 1 (1)        | 1988<br>[1333]<br>(655) | 0     |
| In Home Care<br>Recipients        | 81 [73]<br>(8)          | 0   | 13 [13]         | 0  | 8 [8] | 1 [1] | 5 [3]<br>(2) | 53 [48]<br>(5)          | 1 (1) |

# CASES BY AGE GROUP AND SEX



# DEATHS BY AGE GROUP AND SEX



# CASES (DEATHS) BY STATE AND TER