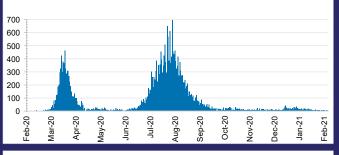

## CURRENT STATUS OF CONFIRMED CASES



DAILY NUMBER OF REPORTED CASES



### CASES IN AGED CARE SERVICES

| Confirmed<br>Cases                | Austra<br>lia           | АСТ | NSW             | NT | QLD   | SA    | TAS          | VIC                     | WA    |
|-----------------------------------|-------------------------|-----|-----------------|----|-------|-------|--------------|-------------------------|-------|
| Residential<br>Care<br>Recipients | 2051<br>[1366]<br>(685) | 0   | 61 [33]<br>(28) | 0  | 1 (1) | 0     | 1 (1)        | 1988<br>[1333]<br>(655) | 0     |
| In Home Care<br>Recipients        | 81 [73]<br>(8)          | 0   | 13 [13]         | 0  | 8 [8] | 1 [1] | 5 [3]<br>(2) | 53 [48]<br>(5)          | 1 (1) |

# CASES BY AGE GROUP AND SEX



# DEATHS BY AGE GROUP AND SEX



# CASES (DEATHS) BY STATE AND TERRITORIES



# CASES BY SOURCE OF I