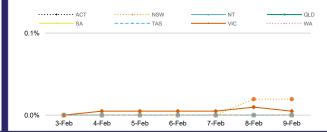

## PUBLIC HEALTH RESPONSE MEASURE

Proportion of total cases under investigation