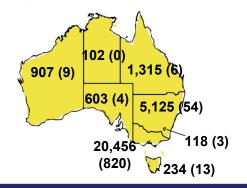

MBER OF REPORTED CASES



### CASES IN AGED CARE SERVICES

| Confirmed<br>Cases                | Austra<br>lia           | АСТ | NSW             | NT | QLD   | SA    | TAS          | VIC                     | WA    |
|-----------------------------------|-------------------------|-----|-----------------|----|-------|-------|--------------|-------------------------|-------|
| Residential<br>Care<br>Recipients | 2051<br>[1366]<br>(685) | 0   | 61 [33]<br>(28) | 0  | 1 (1) | 0     | 1 (1)        | 1988<br>[1333]<br>(655) | 0     |
| In Home Care<br>Recipients        | 81 [73]<br>(8)          | 0   | 13 [13]         | 0  | 8 [8] | 1 [1] | 5 [3]<br>(2) | 53 [48]<br>(5)          | 1 (1) |

# CASES BY AGE GROUP AND SEX



# DEATHS BY AGE GROUP AND SEX



# CASES (DEATHS) BY STATE AND TERRITORIES



# CASES BY SOURCE OF INFECTION

Australia (% of all confirmed cases)



## PUBLIC HEALTH RESPONSE MEASURE

Proportion of total cases under investigation