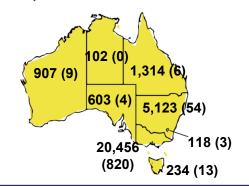

RENT STATUS OF CONFIRMED CASES



DAILY NUMBER OF REPORTED CASES



### CASES IN AGED CARE SERVICES

| Confirmed<br>Cases                | Austra<br>lia           | АСТ | NSW             | NT | QLD   | SA    | TAS          | VIC                     | WA    |
|-----------------------------------|-------------------------|-----|-----------------|----|-------|-------|--------------|-------------------------|-------|
| Residential<br>Care<br>Recipients | 2051<br>[1366]<br>(685) | 0   | 61 [33]<br>(28) | 0  | 1 (1) | 0     | 1 (1)        | 1988<br>[1333]<br>(655) | 0     |
| In Home Care<br>Recipients        | 81 [73]<br>(8)          | 0   | 13 [13]         | 0  | 8 [8] | 1 [1] | 5 [3]<br>(2) | 53 [48]<br>(5)          | 1 (1) |

## CASES BY AGE GROUP AND SEX



# DEATHS BY AGE GROUP AND SEX





**BE** COVID**SAFE** 

# CASES BY SOURCE OF INFECTION

Australia (% of all confirmed cases)



## PUBLIC HEALTH RESPONSE MEASURE

Proportion of total cases under investigation