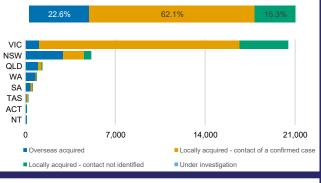

ICES

| Confirmed<br>Cases                | Austra<br>lia           | АСТ | NSW             | NT | QLD   | SA    | TAS          | VIC                     | WA    |
|-----------------------------------|-------------------------|-----|-----------------|----|-------|-------|--------------|-------------------------|-------|
| Residential<br>Care<br>Recipients | 2051<br>[1366]<br>(685) | 0   | 61 [33]<br>(28) | 0  | 1 (1) | 0     | 1 (1)        | 1988<br>[1333]<br>(655) | 0     |
| In Home Care<br>Recipients        | 81 [73]<br>(8)          | 0   | 13 [13]         | 0  | 8 [8] | 1 [1] | 5 [3]<br>(2) | 53 [48]<br>(5)          | 1 (1) |

## CASES BY AGE GROUP AND SEX



# DEATHS BY AGE GROUP AND SEX





**BE** COVID**SAFE** 

# CASES BY SOURCE OF INFECTION

Australia (% of all confirmed cases)



## PUBLIC HEALTH RESPONSE MEASURE

Proportion of total cases under investigation