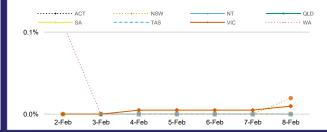

## PUBLIC HEALTH RESPONSE MEASURE

Proportion of total cases under investigation