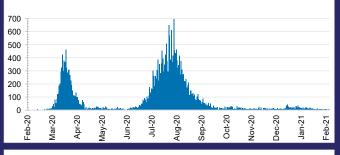

## CURRENT STATUS OF CONFIRMED CASES



DAILY NUMBER OF REPORTED CASES



### CASES IN AGED CARE SERVICES

| Confirmed<br>Cases                | Austra<br>lia           | АСТ | NSW             | NT | QLD   | SA    | TAS          | VIC                     | WA    |
|-----------------------------------|-------------------------|-----|-----------------|----|-------|-------|--------------|-------------------------|-------|
| Residential<br>Care<br>Recipients | 2051<br>[1366]<br>(685) | 0   | 61 [33]<br>(28) | 0  | 1 (1) | 0     | 1 (1)        | 1988<br>[1333]<br>(655) | 0     |
| In Home Care<br>Recipients        | 81 [73]<br>(8)          | 0   | 13 [13]         | 0  | 8 [8] | 1 [1] | 5 [3]<br>(2) | 53 [48]<br>(5)          | 1 (1) |

## CASES BY AGE GROUP AND SEX



# DEATHS BY AGE GROUP AND SEX





**BE** COVID**SAFE** 

# CASES BY SOURCE OF INFECTION

Australia