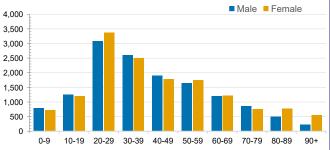

## CURRENT STATUS OF CONFIRMED CASES



DAILY NUMBER OF REPORTED CASES



### CASES IN AGED CARE SERVICES

| Confirmed<br>Cases                | Austra<br>lia           | АСТ | NSW             | NT | QLD   | SA    | TAS          | VIC                     | WA    |
|-----------------------------------|-------------------------|-----|-----------------|----|-------|-------|--------------|-------------------------|-------|
| Residential<br>Care<br>Recipients | 2051<br>[1366]<br>(685) | 0   | 61 [33]<br>(28) | 0  | 1 (1) | 0     | 1 (1)        | 1988<br>[1333]<br>(655) | 0     |
| In Home Care<br>Recipients        | 81 [73]<br>(8)          | 0   | 13 [13]         | 0  | 8 [8] | 1 [1] | 5 [3]<br>(2) | 53 [48]<br>(5)          | 1 (1) |

## CASES BY AGE GROUP AND SEX



# DEATHS BY AGE GROUP AND SEX





**BE** COVID**SAFE** 

# CASES BY SOURCE OF INFECTION

Australia (% of all confirmed cases)



## PUBLIC HEALTH RESPONSE MEASURE

Proportion of total cases under investigation