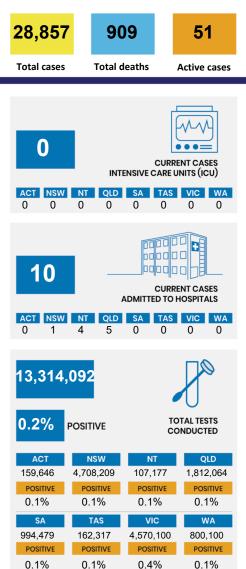

## CURRENT STATUS OF CONFIRMED CASES



DAILY NUMBER OF REPORTED CASES



### CASES IN AGED CARE SERVICES

| Confirmed<br>Cases                | Austra<br>lia           | АСТ | NSW             | NT | QLD   | SA    | TAS          | VIC                     | WA    |
|-----------------------------------|-------------------------|-----|-----------------|----|-------|-------|--------------|-------------------------|-------|
| Residential<br>Care<br>Recipients | 2051<br>[1366]<br>(685) | 0   | 61 [33]<br>(28) | 0  | 1 (1) | 0     | 1 (1)        | 1988<br>[1333]<br>(655) | 0     |
| In Home Care<br>Recipients        | 81 [73]<br>(8)          | 0   | 13 [13]         | 0  | 8 [8] | 1 [1] | 5 [3]<br>(2) | 53 [48]<br>(5)          | 1 (1) |

## CASES BY AGE GROUP AND SEX



# DEATHS BY AGE GROUP AND SEX





**BE** COVID**SAFE** 

# CASES