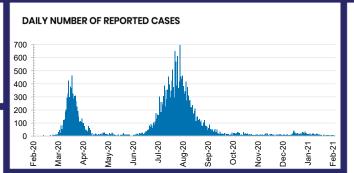

## CURRENT STATUS OF CONFIRMED CASES

28,850

909

52

**Total cases** 

**Total deaths** 

Active cases





| ACT | NSW | NT | QLD | SA | TAS | VIC | WA |
|-----|-----|----|-----|----|-----|-----|----|
| 0   | 1   | 4  | 6   | 0  | 0   | 0   | 0  |





CONDUCTED

0.1%

| ACT      | NSW       | NT        | QLD       |
|----------|-----------|-----------|-----------|
| 159,341  | 4,696,810 | 106,788   | 1,808,282 |
| POSITIVE | POSITIVE  | POSITIVE  | POSITIVE  |
| 0.1%     | 0.1%      | 0.1%      | 0.1%      |
| SA       | TAS       | VIC       | WA        |
| 990,853  | 162,041   | 4,558,741 | 779,033   |
| DOCITIVE | DOCITIVE  | DOCITIVE  | DOCITIVE. |

0.4%

0.1%



| Confirmed<br>Cases                | Austra<br>lia           | ACT | NSW             | NT | QLD   | SA    | TAS          | VIC                     | WA    |
|-----------------------------------|-------------------------|-----|-----------------|----|-------|-------|--------------|-------------------------|-------|
| Residential<br>Care<br>Recipients | 2051<br>[1366]<br>(685) | 0   | 61 [33]<br>(28) | 0  | 1 (1) | 0     | 1 (1)        | 1988<br>[1333]<br>(655) | 0     |
| In Home Care<br>Recipients        | 81 [73]<br>(8)          | 0   | 13 [13]         | 0  | 8 [8] | 1 [1] | 5 [3]<br>(2) | 53 [48]<br>(5)          | 1 (1) |











0.1%