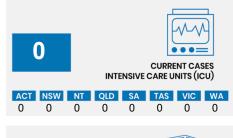

## CURRENT STATUS OF CONFIRMED CASES

28,850

909

52

**Total cases** 

**Total deaths** 

Active cases

| ACT | NSW | NT | QLD | SA | TAS | VIC | WA |
|-----|-----|----|-----|----|-----|-----|----|
| 0   | 1   | 4  | 6   | 0  | 0   | 0   | 0  |