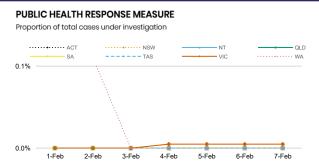

A       | TAS       | VIC       | WA        |
| 990,853  | 162,041   | 4,558,741 | 779,033   |
| DOCITIVE | DOCITIVE  | DOCITIVE  | DOCITIVE. |

0.4%

0.1%



| Confirmed<br>Cases                | Austra<br>lia           | ACT | NSW             | NT | QLD   | SA    | TAS          | VIC                     | WA    |
|-----------------------------------|-------------------------|-----|-----------------|----|-------|-------|--------------|-------------------------|-------|
| Residential<br>Care<br>Recipients | 2051<br>[1366]<br>(685) | 0   | 61 [33]<br>(28) | 0  | 1 (1) | 0     | 1 (1)        | 1988<br>[1333]<br>(655) | 0     |
| In Home Care<br>Recipients        | 81 [73]<br>(8)          | 0   | 13 [13]         | 0  | 8 [8] | 1 [1] | 5 [3]<br>(2) | 53 [48]<br>(5)          | 1 (1) |











0.1%