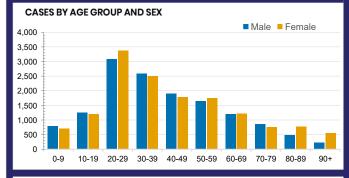

|
| SA       | TAS       | VIC       | WA        |
| 990,853  | 162,041   | 4,558,741 | 779,033   |
| DOCITIVE | DOCITIVE  | DOCITIVE  | DOCITIVE. |

0.4%

0.1%



| Confirmed<br>Cases                | Austra<br>lia           | ACT | NSW             | NT | QLD   | SA    | TAS          | VIC                     | WA    |
|-----------------------------------|-------------------------|-----|-----------------|----|-------|-------|--------------|-------------------------|-------|
| Residential<br>Care<br>Recipients | 2051<br>[1366]<br>(685) | 0   | 61 [33]<br>(28) | 0  | 1 (1) | 0     | 1 (1)        | 1988<br>[1333]<br>(655) | 0     |
| In Home Care<br>Recipients        | 81 [73]<br>(8)          | 0   | 13 [13]         | 0  | 8 [8] | 1 [1] | 5 [3]<br>(2) | 53 [48]<br>(5)          | 1 (1) |











0.1%