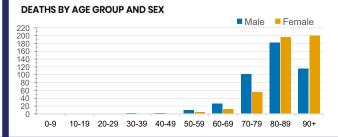

|
| SA       | TAS       | VIC       | WA        |
| 990,853  | 162,041   | 4,558,741 | 779,033   |
| DOCITIVE | DOCITIVE  | DOCITIVE  | DOCITIVE. |

0.4%

0.1%



| Confirmed<br>Cases                | Austra<br>lia           | ACT | NSW             | NT | QLD   | SA    | TAS          | VIC                     | WA    |
|-----------------------------------|-------------------------|-----|-----------------|----|-------|-------|--------------|-------------------------|-------|
| Residential<br>Care<br>Recipients | 2051<br>[1366]<br>(685) | 0   | 61 [33]<br>(28) | 0  | 1 (1) | 0     | 1 (1)        | 1988<br>[1333]<br>(655) | 0     |
| In Home Care<br>Recipients        | 81 [73]<br>(8)          | 0   | 13 [13]         | 0  | 8 [8] | 1 [1] | 5 [3]<br>(2) | 53 [48]<br>(5)          | 1 (1) |











0.1%