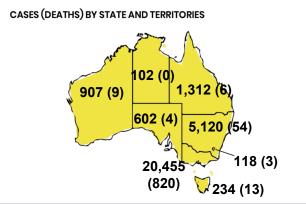

## CURRENT STATUS OF CONFIRMED CASES

28,850

909

52

**Total cases** 

**Total deaths** 

Active cases

| ACT | NSW | NT | QLD | SA | TAS | VIC | WA |
|-----|-----|----|-----|----|-----|-----|----|
| 0   | 1   | 4  | 6   | 0  | 0   | 0   | 0  |