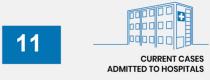

## CURRENT STATUS OF CONFIRMED CASES

28,850

909

52

**Total cases** 

**Total deaths** 

Active cases

| ACT | NSW | NT | QLD | SA | TAS | VIC | WA |
|-----|-----|----|-----|----|-----|-----|----|
| 0   | 1   | 4  | 6   | 0  | 0   | 0   | 0  |