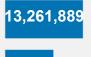

CONDUCTED

0.1%

| ACT      | NSW       | NT        | QLD       |
|----------|-----------|-----------|-----------|
| 159,341  | 4,696,810 | 106,788   | 1,808,282 |
| POSITIVE | POSITIVE  | POSITIVE  | POSITIVE  |
| 0.1%     | 0.1%      | 0.1%      | 0.1%      |
| SA       | TAS       | VIC       | WA        |
| 990,853  | 162,041   | 4,558,741 | 779,033   |
| DOCITIVE | DOCITIVE  | DOCITIVE  | DOCITIVE. |