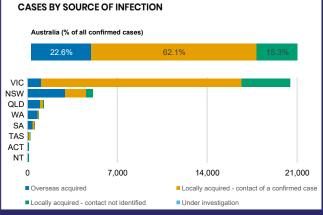

SA       | TAS       | VIC       | WA        |
| 990,853  | 162,041   | 4,558,741 | 779,033   |
| DOCITIVE | DOCITIVE  | DOCITIVE  | DOCITIVE. |

0.4%

0.1%



| Confirmed<br>Cases                | Austra<br>lia           | ACT | NSW             | NT | QLD   | SA    | TAS          | VIC                     | WA    |
|-----------------------------------|-------------------------|-----|-----------------|----|-------|-------|--------------|-------------------------|-------|
| Residential<br>Care<br>Recipients | 2051<br>[1366]<br>(685) | 0   | 61 [33]<br>(28) | 0  | 1 (1) | 0     | 1 (1)        | 1988<br>[1333]<br>(655) | 0     |
| In Home Care<br>Recipients        | 81 [73]<br>(8)          | 0   | 13 [13]         | 0  | 8 [8] | 1 [1] | 5 [3]<br>(2) | 53 [48]<br>(5)          | 1 (1) |











0.1%