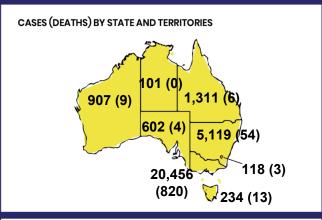

## 28,848 909 52





| Confirmed<br>Cases                | Austra<br>lia           | ACT | NSW             | NT | QLD   | SA    | TAS          | VIC                     | WA    |
|-----------------------------------|-------------------------|-----|-----------------|----|-------|-------|--------------|-------------------------|-------|
| Residential<br>Care<br>Recipients | 2051<br>[1366]<br>(685) | 0   | 61 [33]<br>(28) | 0  | 1 (1) | 0     | 1 (1)        | 1988<br>[1333]<br>(655) | 0     |
| In Home Care<br>Recipients        | 81 [73]<br>(8)          | 0   | 13 [13]         | 0  | 8 [8] | 1 [1] | 5 [3]<br>(2) | 53 [48]<br>(5)          | 1 (1) |











161,722

**POSITIVE** 

0.1%

4,543,879

**POSITIVE** 

0.5%

779,033

POSITIVE

0.1%

984,710

**POSITIVE** 

0.1%