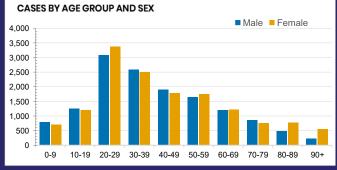

## 28,848 909 52





| Confirmed<br>Cases                | Austra<br>lia           | ACT | NSW             | NT | QLD   | SA    | TAS          | VIC                     | WA    |
|-----------------------------------|-------------------------|-----|-----------------|----|-------|-------|--------------|-------------------------|-------|
| Residential<br>Care<br>Recipients | 2051<br>[1366]<br>(685) | 0   | 61 [33]<br>(28) | 0  | 1 (1) | 0     | 1 (1)        | 1988<br>[1333]<br>(655) | 0     |
| In Home Care<br>Recipients        | 81 [73]<br>(8)          | 0   | 13 [13]         | 0  | 8 [8] | 1 [1] | 5 [3]<br>(2) | 53 [48]<br>(5)          | 1 (1) |











161,722

**POSITIVE** 

0.1%

4,543,879

**POSITIVE** 

0.5%

779,033

POSITIVE

0.1%

984,710

**POSITIVE** 

0.1%