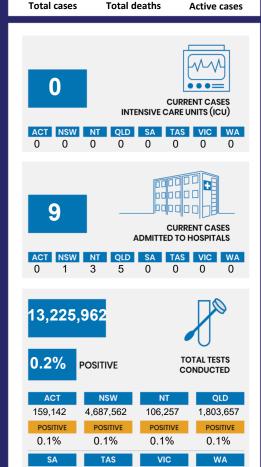

## 28,848 909 52

| Confirmed<br>Cases                | Austra<br>lia           | ACT | NSW             | NT | QLD   | SA    | TAS          | VIC                     | WA    |
|-----------------------------------|-------------------------|-----|-----------------|----|-------|-------|--------------|-------------------------|-------|
| Residential<br>Care<br>Recipients | 2051<br>[1366]<br>(685) | 0   | 61 [33]<br>(28) | 0  | 1 (1) | 0     | 1 (1)        | 1988<br>[1333]<br>(655) | 0     |
| In Home Care<br>Recipients        | 81 [73]<br>(8)          | 0   | 13 [13]         | 0  | 8 [8] | 1 [1] | 5 [3]<br>(2) | 53 [48]<br>(5)          | 1 (1) |

161,722

**POSITIVE** 

0.1%

4,543,879

**POSITIVE** 

0.5%

779,033

POSITIVE

0.1%

984,710

**POSITIVE** 

0.1%