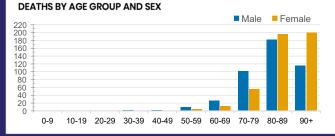

## 28,848 909 52





| Confirmed<br>Cases                | Austra<br>lia           | ACT | NSW             | NT | QLD   | SA    | TAS          | VIC                     | WA    |
|-----------------------------------|-------------------------|-----|-----------------|----|-------|-------|--------------|-------------------------|-------|
| Residential<br>Care<br>Recipients | 2051<br>[1366]<br>(685) | 0   | 61 [33]<br>(28) | 0  | 1 (1) | 0     | 1 (1)        | 1988<br>[1333]<br>(655) | 0     |
| In Home Care<br>Recipients        | 81 [73]<br>(8)          | 0   | 13 [13]         | 0  | 8 [8] | 1 [1] | 5 [3]<br>(2) | 53 [48]<br>(5)          | 1 (1) |











161,722

**POSITIVE** 

0.1%

4,543,879

**POSITIVE** 

0.5%

779,033

POSITIVE

0.1%

984,710

**POSITIVE** 

0.1%