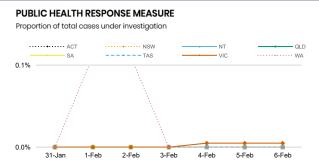

## 28,848 909 52





| Confirmed<br>Cases                | Austra<br>lia           | ACT | NSW             | NT | QLD   | SA    | TAS          | VIC                     | WA    |
|-----------------------------------|-------------------------|-----|-----------------|----|-------|-------|--------------|-------------------------|-------|
| Residential<br>Care<br>Recipients | 2051<br>[1366]<br>(685) | 0   | 61 [33]<br>(28) | 0  | 1 (1) | 0     | 1 (1)        | 1988<br>[1333]<br>(655) | 0     |
| In Home Care<br>Recipients        | 81 [73]<br>(8)          | 0   | 13 [13]         | 0  | 8 [8] | 1 [1] | 5 [3]<br>(2) | 53 [48]<br>(5)          | 1 (1) |











161,722

**POSITIVE** 

0.1%

4,543,879

**POSITIVE** 

0.5%

779,033

POSITIVE

0.1%

984,710

**POSITIVE** 

0.1%