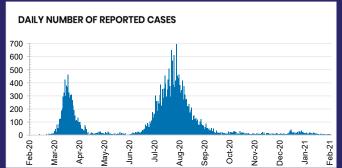

## 28,848 909 52





| Confirmed<br>Cases                | Austra<br>lia           | ACT | NSW             | NT | QLD   | SA    | TAS          | VIC                     | WA    |
|-----------------------------------|-------------------------|-----|-----------------|----|-------|-------|--------------|-------------------------|-------|
| Residential<br>Care<br>Recipients | 2051<br>[1366]<br>(685) | 0   | 61 [33]<br>(28) | 0  | 1 (1) | 0     | 1 (1)        | 1988<br>[1333]<br>(655) | 0     |
| In Home Care<br>Recipients        | 81 [73]<br>(8)          | 0   | 13 [13]         | 0  | 8 [8] | 1 [1] | 5 [3]<br>(2) | 53 [48]<br>(5)          | 1 (1) |











161,722

**POSITIVE** 

0.1%

4,543,879

**POSITIVE** 

0.5%

779,033

POSITIVE

0.1%

984,710

**POSITIVE** 

0.1%