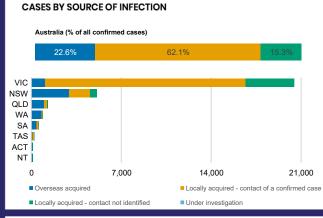

## 28,848 909 52





| Confirmed<br>Cases                | Austra<br>lia           | ACT | NSW             | NT | QLD   | SA    | TAS          | VIC                     | WA    |
|-----------------------------------|-------------------------|-----|-----------------|----|-------|-------|--------------|-------------------------|-------|
| Residential<br>Care<br>Recipients | 2051<br>[1366]<br>(685) | 0   | 61 [33]<br>(28) | 0  | 1 (1) | 0     | 1 (1)        | 1988<br>[1333]<br>(655) | 0     |
| In Home Care<br>Recipients        | 81 [73]<br>(8)          | 0   | 13 [13]         | 0  | 8 [8] | 1 [1] | 5 [3]<br>(2) | 53 [48]<br>(5)          | 1 (1) |











161,722

**POSITIVE** 

0.1%

4,543,879

**POSITIVE** 

0.5%

779,033

POSITIVE

0.1%

984,710

**POSITIVE** 

0.1%