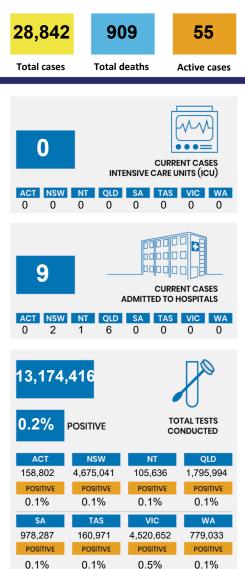

### CURRENT STATUS OF CONFIRMED CASES



DAILY NUMBER OF REPORTED CASES



### CASES IN AGED CARE SERVICES

| Confirmed<br>Cases                | Austra<br>lia           | АСТ | NSW             | NT | QLD   | SA    | TAS          | VIC                     | WA    |
|-----------------------------------|-------------------------|-----|-----------------|----|-------|-------|--------------|-------------------------|-------|
| Residential<br>Care<br>Recipients | 2051<br>[1366]<br>(685) | 0   | 61 [33]<br>(28) | 0  | 1 (1) | 0     | 1 (1)        | 1988<br>[1333]<br>(655) | 0     |
| In Home Care<br>Recipients        | 81 [73]<br>(8)          | 0   | 13 [13]         | 0  | 8 [8] | 1 [1] | 5 [3]<br>(2) | 53 [48]<br>(5)          | 1 (1) |

# CASES BY AGE GROUP AND SEX



### DEATHS BY AGE GROUP AND SEX Male Female Male Female Male Group