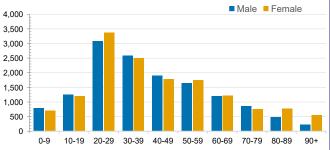

### CURRENT STATUS OF CONFIRMED CASES



DAILY NUMBER OF REPORTED CASES



### CASES IN AGED CARE SERVICES

| Confirmed<br>Cases                | Austra<br>lia           | АСТ | NSW             | NT | QLD   | SA    | TAS          | VIC                     | WA    |
|-----------------------------------|-------------------------|-----|-----------------|----|-------|-------|--------------|-------------------------|-------|
| Residential<br>Care<br>Recipients | 2051<br>[1366]<br>(685) | 0   | 61 [33]<br>(28) | 0  | 1 (1) | 0     | 1 (1)        | 1988<br>[1333]<br>(655) | 0     |
| In Home Care<br>Recipients        | 81 [73]<br>(8)          | 0   | 13 [13]         | 0  | 8 [8] | 1 [1] | 5 [3]<br>(2) | 53 [48]<br>(5)          | 1 (1) |

# CASES BY AGE GROUP AND SEX



### DEATHS BY AGE GROUP AND SEX Male Female Male Female Male Group Male Group





# CASES BY SOURCE OF INFECTION

Australia (% of all confirmed cases)



## PUBLIC HEALTH RESPONSE MEASURE

Proportion of total cases under investigation



BE COVIDSAFE