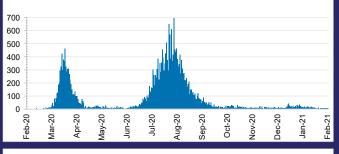

### CURRENT STATUS OF CONFIRMED CASES



DAILY NUMBER OF REPORTED CASES



### CASES IN AGED CARE SERVICES

| Confirmed<br>Cases                | Austra<br>lia           | АСТ | NSW             | NT | QLD   | SA    | TAS          | VIC                     | WA    |
|-----------------------------------|-------------------------|-----|-----------------|----|-------|-------|--------------|-------------------------|-------|
| Residential<br>Care<br>Recipients | 2051<br>[1366]<br>(685) | 0   | 61 [33]<br>(28) | 0  | 1 (1) | 0     | 1 (1)        | 1988<br>[1333]<br>(655) | 0     |
| In Home Care<br>Recipients        | 81 [73]<br>(8)          | 0   | 13 [13]         | 0  | 8 [8] | 1 [1] | 5 [3]<br>(2) | 53 [48]<br>(5)          | 1 (1) |

# CASES BY AGE GROUP AND SEX



### DEATHS BY AGE GROUP AND SEX Male Female Male Female Male Group Male Group





# CASES BY SOURCE