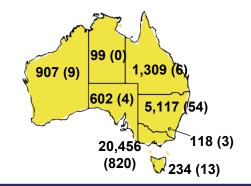

OF REPORTED CASES



### CASES IN AGED CARE SERVICES

| Confirmed<br>Cases                | Austra<br>lia           | АСТ | NSW             | NT | QLD   | SA    | TAS          | VIC                     | WA    |
|-----------------------------------|-------------------------|-----|-----------------|----|-------|-------|--------------|-------------------------|-------|
| Residential<br>Care<br>Recipients | 2051<br>[1366]<br>(685) | 0   | 61 [33]<br>(28) | 0  | 1 (1) | 0     | 1 (1)        | 1988<br>[1333]<br>(655) | 0     |
| In Home Care<br>Recipients        | 81 [73]<br>(8)          | 0   | 13 [13]         | 0  | 8 [8] | 1 [1] | 5 [3]<br>(2) | 53 [48]<br>(5)          | 1 (1) |

# CASES BY AGE GROUP AND SEX



### DEATHS BY AGE GROUP AND SEX Male Female Male Female Male Group Male Group





# CASES BY SOURCE OF INFECTION

Australia (% of all confirmed cases)



## PUBLIC HEALTH RESPONSE MEASURE

Proportion of total cases under investigation



BE COVIDSAFE