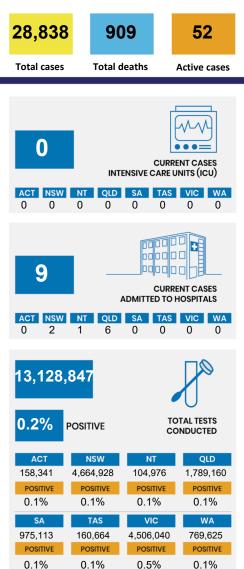

## CURRENT STATUS OF CONFIRMED CASES



DAILY NUMBER OF REPORTED CASES



### CASES IN AGED CARE SERVICES

| Confirmed<br>Cases                | Austra<br>lia           | АСТ | NSW             | NT | QLD   | SA    | TAS          | vic                     | WA    |
|-----------------------------------|-------------------------|-----|-----------------|----|-------|-------|--------------|-------------------------|-------|
| Residential<br>Care<br>Recipients | 2051<br>[1366]<br>(685) | 0   | 61 [33]<br>(28) | 0  | 1 (1) | 0     | 1 (1)        | 1988<br>[1333]<br>(655) | 0     |
| In Home Care<br>Recipients        | 81 [73]<br>(8)          | 0   | 13 [13]         | 0  | 8 [8] | 1 [1] | 5 [3]<br>(2) | 53 [48]<br>(5)          | 1 (1) |

## CASES BY AGE GROUP AND SEX



# DEATHS BY AGE GROUP AND SEX





# CASES BY SOURCE OF INFECTION