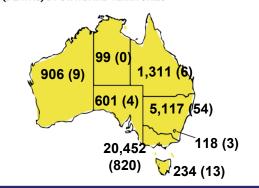

RENT STATUS OF CONFIRMED CASES



DAILY NUMBER OF REPORTED CASES



### CASES IN AGED CARE SERVICES

| Confirmed<br>Cases                | Austra<br>lia           | АСТ | NSW             | NT | QLD   | SA    | TAS          | vic                     | WA    |
|-----------------------------------|-------------------------|-----|-----------------|----|-------|-------|--------------|-------------------------|-------|
| Residential<br>Care<br>Recipients | 2051<br>[1366]<br>(685) | 0   | 61 [33]<br>(28) | 0  | 1 (1) | 0     | 1 (1)        | 1988<br>[1333]<br>(655) | 0     |
| In Home Care<br>Recipients        | 81 [73]<br>(8)          | 0   | 13 [13]         | 0  | 8 [8] | 1 [1] | 5 [3]<br>(2) | 53 [48]<br>(5)          | 1 (1) |

## CASES BY AGE GROUP AND SEX



# DEATHS BY AGE GROUP AND SEX





# CASES BY SOURCE OF INFECTION

Australia (% of all confirmed cases)



# PUBLIC HEALTH RESPONSE MEASURE

Proportion of total cases under investigation



# BE COVIDSAFE