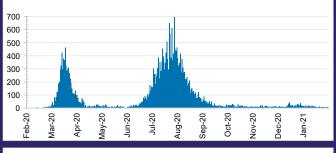

## CURRENT STATUS OF CONFIRMED CASES



DAILY NUMBER OF REPORTED CASES



### CASES IN AGED CARE SERVICES

| Confirmed<br>Cases                | Austra<br>lia           | АСТ | NSW             | NT | QLD   | SA    | TAS          | vic                     | WA    |
|-----------------------------------|-------------------------|-----|-----------------|----|-------|-------|--------------|-------------------------|-------|
| Residential<br>Care<br>Recipients | 2051<br>[1366]<br>(685) | 0   | 61 [33]<br>(28) | 0  | 1 (1) | 0     | 1 (1)        | 1988<br>[1333]<br>(655) | 0     |
| In Home Care<br>Recipients        | 81 [73]<br>(8)          | 0   | 13 [13]         | 0  | 8 [8] | 1 [1] | 5 [3]<br>(2) | 53 [48]<br>(5)          | 1 (1) |

## CASES BY AGE GROUP AND SEX



# DEATHS BY AGE GROUP AND SEX





# CASES BY SOURCE OF INFECTION

Australia (% of all confirmed ca