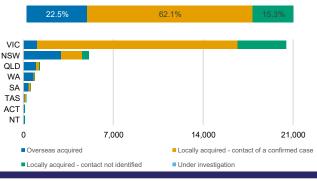

CASES IN AGED CARE SERVICES

| Confirmed<br>Cases                | Austra<br>lia           | АСТ | NSW             | NT | QLD   | SA    | TAS          | vic                     | WA    |
|-----------------------------------|-------------------------|-----|-----------------|----|-------|-------|--------------|-------------------------|-------|
| Residential<br>Care<br>Recipients | 2051<br>[1366]<br>(685) | 0   | 61 [33]<br>(28) | 0  | 1 (1) | 0     | 1 (1)        | 1988<br>[1333]<br>(655) | 0     |
| In Home Care<br>Recipients        | 81 [73]<br>(8)          | 0   | 13 [13]         | 0  | 8 [8] | 1 [1] | 5 [3]<br>(2) | 53 [48]<br>(5)          | 1 (1) |

## CASES BY AGE GROUP AND SEX



# DEATHS BY AGE GROUP AND SEX





# CASES BY SOURCE OF INFECTION

Australia (% of all confirmed cases)



# PUBLIC HEALTH RESPONSE MEASURE

Proportion of total cases under investigation



# BE COVIDSAFE