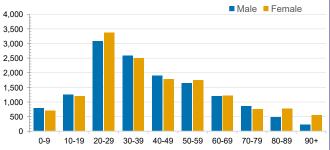

## CURRENT STATUS OF CONFIRMED CASES



DAILY NUMBER OF REPORTED CASES



### CASES IN AGED CARE SERVICES

| Confirmed<br>Cases                | Austra<br>lia           | АСТ | NSW             | NT | QLD   | SA    | TAS          | vic                     | WA    |
|-----------------------------------|-------------------------|-----|-----------------|----|-------|-------|--------------|-------------------------|-------|
| Residential<br>Care<br>Recipients | 2051<br>[1366]<br>(685) | 0   | 61 [33]<br>(28) | 0  | 1 (1) | 0     | 1 (1)        | 1988<br>[1333]<br>(655) | 0     |
| In Home Care<br>Recipients        | 81 [73]<br>(8)          | 0   | 13 [13]         | 0  | 8 [8] | 1 [1] | 5 [3]<br>(2) | 53 [48]<br>(5)          | 1 (1) |

## CASES BY AGE GROUP AND SEX



# DEATHS BY AGE GROUP AND SEX





# CASES BY SOURCE OF INFECTION

Australia (% of all confirmed cases)



# PUBLIC HEALTH RESPONSE MEASURE

Proportion of total cases under investigation



# BE COVIDSAFE