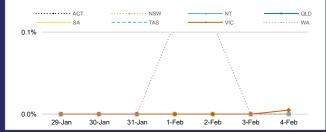

| АСТ | NSW             | NT | QLD   | SA    | TAS          | vic                     | WA    |
|-----------------------------------|-------------------------|-----|-----------------|----|-------|-------|--------------|-------------------------|-------|
| Residential<br>Care<br>Recipients | 2051<br>[1366]<br>(685) | 0   | 61 [33]<br>(28) | 0  | 1 (1) | 0     | 1 (1)        | 1988<br>[1333]<br>(655) | 0     |
| In Home Care<br>Recipients        | 81 [73]<br>(8)          | 0   | 13 [13]         | 0  | 8 [8] | 1 [1] | 5 [3]<br>(2) | 53 [48]<br>(5)          | 1 (1) |

## CASES BY AGE GROUP AND SEX



# DEATHS BY AGE GROUP AND SEX





# CASES BY SOURCE OF INFECTION

Australia (% of all confirmed cases)



# PUBLIC HEALTH RESPONSE MEASURE

Proportion of total cases under investigation



# BE COVIDSAFE