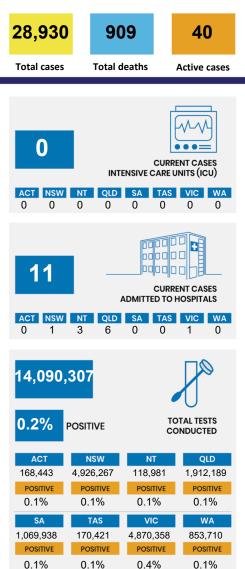

## CURRENT STATUS OF CONFIRMED CASES



DAILY NUMBER OF REPORTED CASES



### CASES IN AGED CARE SERVICES

| Confirmed<br>Cases                | Austra<br>lia           | АСТ | NSW             | NT | QLD   | SA    | TAS          | VIC                     | WA    |
|-----------------------------------|-------------------------|-----|-----------------|----|-------|-------|--------------|-------------------------|-------|
| Residential<br>Care<br>Recipients | 2051<br>[1366]<br>(685) | 0   | 61 [33]<br>(28) | 0  | 1 (1) | 0     | 1 (1)        | 1988<br>[1333]<br>(655) | 0     |
| In Home Care<br>Recipients        | 81 [73]<br>(8)          | 0   | 13 [13]         | 0  | 8 [8] | 1 [1] | 5 [3]<br>(2) | 53 [48]<br>(5)          | 1 (1) |

# CASES BY AGE GROUP AND SEX



# DEATHS BY AGE GROUP AND SEX



# CASES (DEATHS) BY STATE AND TER