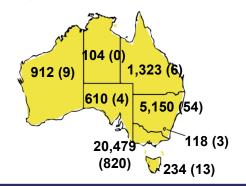

MBER OF REPORTED CASES



### CASES IN AGED CARE SERVICES

| Confirmed<br>Cases                | Austra<br>lia           | АСТ | NSW             | NT | QLD   | SA    | TAS          | VIC                     | WA    |
|-----------------------------------|-------------------------|-----|-----------------|----|-------|-------|--------------|-------------------------|-------|
| Residential<br>Care<br>Recipients | 2051<br>[1366]<br>(685) | 0   | 61 [33]<br>(28) | 0  | 1 (1) | 0     | 1 (1)        | 1988<br>[1333]<br>(655) | 0     |
| In Home Care<br>Recipients        | 81 [73]<br>(8)          | 0   | 13 [13]         | 0  | 8 [8] | 1 [1] | 5 [3]<br>(2) | 53 [48]<br>(5)          | 1 (1) |

# CASES BY AGE GROUP AND SEX



# DEATHS BY AGE GROUP AND SEX



# CASES (DEATHS) BY STATE AND TERRITORIES



# CASES BY SOURCE OF INFECTION

Australia (% of all confirmed cases)



## PUBLIC HEALTH RESPONSE MEASURE

Proportion of total cases under investigation