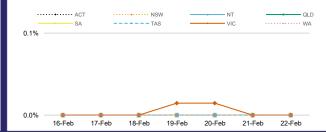

## PUBLIC HEALTH RESPONSE MEASURE

Proportion of total cases under investigation