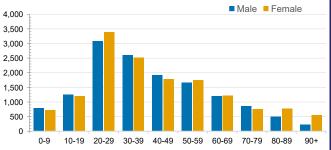

## CURRENT STATUS OF CONFIRMED CASES



DAILY NUMBER OF REPORTED CASES



### CASES IN AGED CARE SERVICES

| Confirmed<br>Cases                | Austra<br>lia           | АСТ | NSW             | NT | QLD   | SA    | TAS          | VIC                     | WA    |
|-----------------------------------|-------------------------|-----|-----------------|----|-------|-------|--------------|-------------------------|-------|
| Residential<br>Care<br>Recipients | 2051<br>[1366]<br>(685) | 0   | 61 [33]<br>(28) | 0  | 1 (1) | 0     | 1 (1)        | 1988<br>[1333]<br>(655) | 0     |
| In Home Care<br>Recipients        | 81 [73]<br>(8)          | 0   | 13 [13]         | 0  | 8 [8] | 1 [1] | 5 [3]<br>(2) | 53 [48]<br>(5)          | 1 (1) |

# CASES BY AGE GROUP AND SEX



# DEATHS BY AGE GROUP AND SEX



# CASES (DEATHS) BY STATE AND TERRITORIES



# CASES BY SOURCE OF INFECTION

Australia (% of all confirmed cases)



## PUBLIC HEALTH RESPONSE MEASURE

Proportion of total cases under investigation