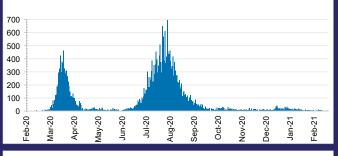

## CURRENT STATUS OF CONFIRMED CASES



DAILY NUMBER OF REPORTED CASES



### CASES IN AGED CARE SERVICES

| Confirmed<br>Cases                | Austra<br>lia           | АСТ | NSW             | NT | QLD   | SA    | TAS          | VIC                     | WA    |
|-----------------------------------|-------------------------|-----|-----------------|----|-------|-------|--------------|-------------------------|-------|
| Residential<br>Care<br>Recipients | 2051<br>[1366]<br>(685) | 0   | 61 [33]<br>(28) | 0  | 1 (1) | 0     | 1 (1)        | 1988<br>[1333]<br>(655) | 0     |
| In Home Care<br>Recipients        | 81 [73]<br>(8)          | 0   | 13 [13]         | 0  | 8 [8] | 1 [1] | 5 [3]<br>(2) | 53 [48]<br>(5)          | 1 (1) |

# CASES BY AGE GROUP AND SEX



# DEATHS BY AGE GROUP AND SEX



# CASES (DEATHS) BY STATE AND TERRITORIES



# CASES BY SOURCE OF I