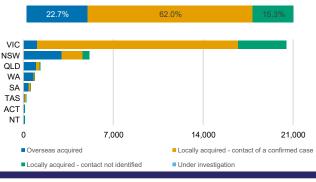

r>Cases                | Austra<br>lia           | АСТ | NSW             | NT | QLD   | SA    | TAS          | VIC                     | WA    |
|-----------------------------------|-------------------------|-----|-----------------|----|-------|-------|--------------|-------------------------|-------|
| Residential<br>Care<br>Recipients | 2051<br>[1366]<br>(685) | 0   | 61 [33]<br>(28) | 0  | 1 (1) | 0     | 1 (1)        | 1988<br>[1333]<br>(655) | 0     |
| In Home Care<br>Recipients        | 81 [73]<br>(8)          | 0   | 13 [13]         | 0  | 8 [8] | 1 [1] | 5 [3]<br>(2) | 53 [48]<br>(5)          | 1 (1) |

# CASES BY AGE GROUP AND SEX



# DEATHS BY AGE GROUP AND SEX



# CASES (DEATHS) BY STATE AND TERRITORIES



# CASES BY SOURCE OF INFECTION

Australia (% of all confirmed cases)



## PUBLIC HEALTH RESPONSE MEASURE

Proportion of total cases under investigation