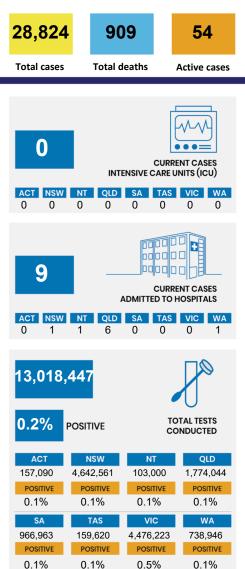

## CURRENT STATUS OF CONFIRMED CASES



DAILY NUMBER OF REPORTED CASES



### CASES IN AGED CARE SERVICES

| Confirmed<br>Cases                | Austra<br>lia           | АСТ | NSW             | NT | QLD   | SA    | TAS          | VIC                     | WA    |
|-----------------------------------|-------------------------|-----|-----------------|----|-------|-------|--------------|-------------------------|-------|
| Residential<br>Care<br>Recipients | 2051<br>[1366]<br>(685) | 0   | 61 [33]<br>(28) | 0  | 1 (1) | 0     | 1 (1)        | 1988<br>[1333]<br>(655) | 0     |
| In Home Care<br>Recipients        | 81 [73]<br>(8)          | 0   | 13 [13]         | 0  | 8 [8] | 1 [1] | 5 [3]<br>(2) | 53 [48]<br>(5)          | 1 (1) |

## CASES BY AGE GROUP AND SEX



# DEATHS BY AGE GROUP AND SEX

BE COVIDSAFE

CASES (DEATHS) BY ST