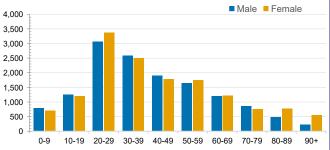

## CURRENT STATUS OF CONFIRMED CASES



DAILY NUMBER OF REPORTED CASES



### CASES IN AGED CARE SERVICES

| Confirmed<br>Cases                | Austra<br>lia           | АСТ | NSW             | NT | QLD   | SA    | TAS          | VIC                     | WA    |
|-----------------------------------|-------------------------|-----|-----------------|----|-------|-------|--------------|-------------------------|-------|
| Residential<br>Care<br>Recipients | 2051<br>[1366]<br>(685) | 0   | 61 [33]<br>(28) | 0  | 1 (1) | 0     | 1 (1)        | 1988<br>[1333]<br>(655) | 0     |
| In Home Care<br>Recipients        | 81 [73]<br>(8)          | 0   | 13 [13]         | 0  | 8 [8] | 1 [1] | 5 [3]<br>(2) | 53 [48]<br>(5)          | 1 (1) |

## CASES BY AGE GROUP AND SEX



# DEATHS BY AGE GROUP AND SEX

BE COVIDSAFE

CASES (DEATHS) BY STATE AND TERRITORIES



# CASES BY SOURCE OF INFECTION

Australia (% of all confirmed cases)



## PUBLIC HEALTH RESPONSE MEASURE

Proportion of total cases under investigation