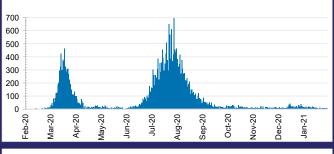

## CURRENT STATUS OF CONFIRMED CASES



DAILY NUMBER OF REPORTED CASES



### CASES IN AGED CARE SERVICES

| Confirmed<br>Cases                | Austra<br>lia           | АСТ | NSW             | NT | QLD   | SA    | TAS          | VIC                     | WA    |
|-----------------------------------|-------------------------|-----|-----------------|----|-------|-------|--------------|-------------------------|-------|
| Residential<br>Care<br>Recipients | 2051<br>[1366]<br>(685) | 0   | 61 [33]<br>(28) | 0  | 1 (1) | 0     | 1 (1)        | 1988<br>[1333]<br>(655) | 0     |
| In Home Care<br>Recipients        | 81 [73]<br>(8)          | 0   | 13 [13]         | 0  | 8 [8] | 1 [1] | 5 [3]<br>(2) | 53 [48]<br>(5)          | 1 (1) |

## CASES BY AGE GROUP AND SEX



# DEATHS BY AGE GROUP AND SEX

BE COVIDSAFE

CASES (DEATHS) BY STATE AND TERRITORIES



# CASES BY