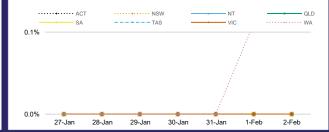

## PUBLIC HEALTH RESPONSE MEASURE

Proportion of total cases under investigation