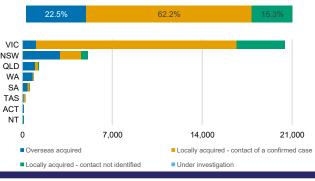

| Austra<br>lia           | АСТ | NSW             | NT | QLD   | SA    | TAS          | VIC                     | WA    |
|-----------------------------------|-------------------------|-----|-----------------|----|-------|-------|--------------|-------------------------|-------|
| Residential<br>Care<br>Recipients | 2051<br>[1366]<br>(685) | 0   | 61 [33]<br>(28) | 0  | 1 (1) | 0     | 1 (1)        | 1988<br>[1333]<br>(655) | 0     |
| In Home Care<br>Recipients        | 81 [73]<br>(8)          | 0   | 13 [13]         | 0  | 8 [8] | 1 [1] | 5 [3]<br>(2) | 53 [48]<br>(5)          | 1 (1) |

## CASES BY AGE GROUP AND SEX



# DEATHS BY AGE GROUP AND SEX

BE COVIDSAFE

CASES (DEATHS) BY STATE AND TERRITORIES



# CASES BY SOURCE OF INFECTION

Australia (% of all confirmed cases)



## PUBLIC HEALTH RESPONSE MEASURE

Proportion of total cases under investigation