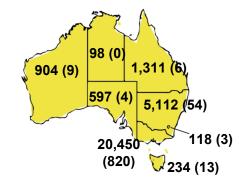

ORTED CASES



### CASES IN AGED CARE SERVICES

| Confirmed<br>Cases                | Austra<br>lia           | АСТ | NSW             | NT | QLD   | SA    | TAS          | VIC                     | WA    |
|-----------------------------------|-------------------------|-----|-----------------|----|-------|-------|--------------|-------------------------|-------|
| Residential<br>Care<br>Recipients | 2051<br>[1366]<br>(685) | 0   | 61 [33]<br>(28) | 0  | 1 (1) | 0     | 1 (1)        | 1988<br>[1333]<br>(655) | 0     |
| In Home Care<br>Recipients        | 81 [73]<br>(8)          | 0   | 13 [13]         | 0  | 8 [8] | 1 [1] | 5 [3]<br>(2) | 53 [48]<br>(5)          | 1 (1) |

## CASES BY AGE GROUP AND SEX



# DEATHS BY AGE GROUP AND SEX

BE COVIDSAFE

CASES (DEATHS) BY STATE AND TERRITORIES



# CASES BY SOURCE OF INFECTION

Australia (% of all confirmed cases)



## PUBLIC HEALTH RESPONSE MEASURE

Proportion of total cases under investigation