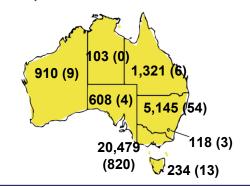

OF CONFIRMED CASES



DAILY NUMBER OF REPORTED CASES



#### CASES IN AGED CARE SERVICES

| Confirmed<br>Cases                | Austra<br>lia           | АСТ | NSW             | NT | QLD   | SA    | TAS          | VIC                     | WA    |
|-----------------------------------|-------------------------|-----|-----------------|----|-------|-------|--------------|-------------------------|-------|
| Residential<br>Care<br>Recipients | 2051<br>[1366]<br>(685) | 0   | 61 [33]<br>(28) | 0  | 1 (1) | 0     | 1 (1)        | 1988<br>[1333]<br>(655) | 0     |
| In Home Care<br>Recipients        | 81 [73]<br>(8)          | 0   | 13 [13]         | 0  | 8 [8] | 1 [1] | 5 [3]<br>(2) | 53 [48]<br>(5)          | 1 (1) |

## CASES BY AGE GROUP AND SEX





CASES (DEATHS) BY STATE AND TERRITORIES



# CASES BY SOURCE OF INFECTION

Australia (% of all confirmed cases)



### PUBLIC HEALTH RESPONSE MEASURE

Proportion of total cases under investigation