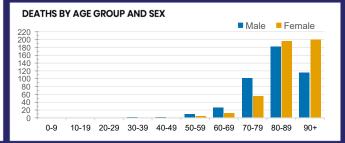

#### CURRENT STATUS OF CONFIRMED CASES



DAILY NUMBER OF REPORTED CASES



#### CASES IN AGED CARE SERVICES

| Confirmed<br>Cases                | Austra<br>lia           | АСТ | NSW             | NT | QLD   | SA    | TAS          | VIC                     | WA    |
|-----------------------------------|-------------------------|-----|-----------------|----|-------|-------|--------------|-------------------------|-------|
| Residential<br>Care<br>Recipients | 2051<br>[1366]<br>(685) | 0   | 61 [33]<br>(28) | 0  | 1 (1) | 0     | 1 (1)        | 1988<br>[1333]<br>(655) | 0     |
| In Home Care<br>Recipients        | 81 [73]<br>(8)          | 0   | 13 [13]         | 0  | 8 [8] | 1 [1] | 5 [3]<br>(2) | 53 [48]<br>(5)          | 1 (1) |

## CASES BY AGE GROUP AND SEX





CASES (DEATHS) BY STATE AND TERRITORIES



# CASES BY SOURCE OF INFECTION

Australia (% of all confirmed cases)



### PUBLIC HEALTH RESPONSE MEASURE

Proportion of total cases under investigation