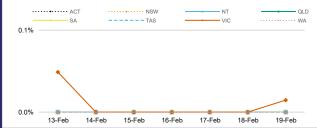

### PUBLIC HEALTH RESPONSE MEASURE

Proportion of total cases under investigation