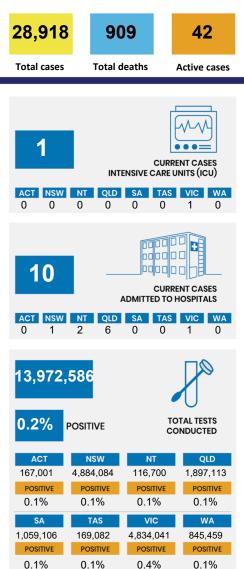

#### CURRENT STATUS OF CONFIRMED CASES



DAILY NUMBER OF REPORTED CASES



#### CASES IN AGED CARE SERVICES

| Confirmed<br>Cases                | Austra<br>lia           | АСТ | NSW             | NT | QLD   | SA    | TAS          | VIC                     | WA    |
|-----------------------------------|-------------------------|-----|-----------------|----|-------|-------|--------------|-------------------------|-------|
| Residential<br>Care<br>Recipients | 2051<br>[1366]<br>(685) | 0   | 61 [33]<br>(28) | 0  | 1 (1) | 0     | 1 (1)        | 1988<br>[1333]<br>(655) | 0     |
| In Home Care<br>Recipients        | 81 [73]<br>(8)          | 0   | 13 [13]         | 0  | 8 [8] | 1 [1] | 5 [3]<br>(2) | 53 [48]<br>(5)          | 1 (1) |

## CASES BY AGE GROUP AND SEX





CASES (DEATHS) BY STATE AND TERRITORIES



# CASES BY SOURCE O