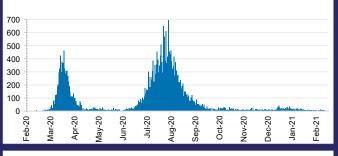

#### CURRENT STATUS OF CONFIRMED CASES



DAILY NUMBER OF REPORTED CASES



#### CASES IN AGED CARE SERVICES

| Confirmed<br>Cases                | Austra<br>lia           | АСТ | NSW             | NT | QLD   | SA    | TAS          | VIC                     | WA    |
|-----------------------------------|-------------------------|-----|-----------------|----|-------|-------|--------------|-------------------------|-------|
| Residential<br>Care<br>Recipients | 2051<br>[1366]<br>(685) | 0   | 61 [33]<br>(28) | 0  | 1 (1) | 0     | 1 (1)        | 1988<br>[1333]<br>(655) | 0     |
| In Home Care<br>Recipients        | 81 [73]<br>(8)          | 0   | 13 [13]         | 0  | 8 [8] | 1 [1] | 5 [3]<br>(2) | 53 [48]<br>(5)          | 1 (1) |

## CASES BY AGE GROUP AND SEX





CASES (DEATHS) BY STATE AND TERRITORIES



# CASES BY SOURCE OF INFECTION

Australia (% of all c