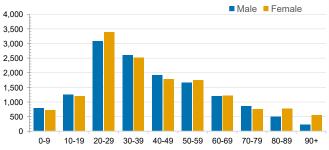

#### CURRENT STATUS OF CONFIRMED CASES



DAILY NUMBER OF REPORTED CASES



#### CASES IN AGED CARE SERVICES

| Confirmed<br>Cases                | Austra<br>lia           | АСТ | NSW             | NT | QLD   | SA    | TAS          | VIC                     | WA    |
|-----------------------------------|-------------------------|-----|-----------------|----|-------|-------|--------------|-------------------------|-------|
| Residential<br>Care<br>Recipients | 2051<br>[1366]<br>(685) | 0   | 61 [33]<br>(28) | 0  | 1 (1) | 0     | 1 (1)        | 1988<br>[1333]<br>(655) | 0     |
| In Home Care<br>Recipients        | 81 [73]<br>(8)          | 0   | 13 [13]         | 0  | 8 [8] | 1 [1] | 5 [3]<br>(2) | 53 [48]<br>(5)          | 1 (1) |

## CASES BY AGE GROUP AND SEX





CASES (DEATHS) BY STATE AND TERRITORIES



# CASES BY SOURCE OF INFECTION

Australia (% of all confirmed cases)



### PUBLIC HEALTH RESPONSE MEASURE

Proportion of total cases under investigation