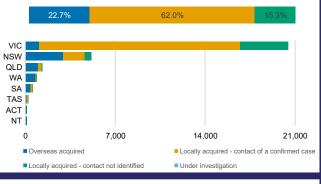

GED CARE SERVICES

| Confirmed<br>Cases                | Austra<br>lia           | АСТ | NSW             | NT | QLD   | SA    | TAS          | VIC                     | WA    |
|-----------------------------------|-------------------------|-----|-----------------|----|-------|-------|--------------|-------------------------|-------|
| Residential<br>Care<br>Recipients | 2051<br>[1366]<br>(685) | 0   | 61 [33]<br>(28) | 0  | 1 (1) | 0     | 1 (1)        | 1988<br>[1333]<br>(655) | 0     |
| In Home Care<br>Recipients        | 81 [73]<br>(8)          | 0   | 13 [13]         | 0  | 8 [8] | 1 [1] | 5 [3]<br>(2) | 53 [48]<br>(5)          | 1 (1) |

## CASES BY AGE GROUP AND SEX





CASES (DEATHS) BY STATE AND TERRITORIES



# CASES BY SOURCE OF INFECTION

Australia (% of all confirmed cases)



### PUBLIC HEALTH RESPONSE MEASURE

Proportion of total cases under investigation