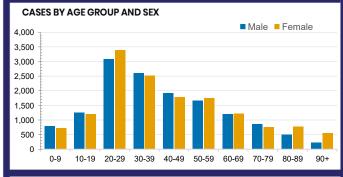

| WA            |
| SA<br>1,054,126 | TAS<br>168,389 | VIC<br>4,812,749 | WA<br>843,114 |
|                 |                |                  | ****          |



| Confirmed<br>Cases                | Austra<br>lia           | ACT | NSW             | NT | QLD   | SA    | TAS          | VIC                     | WA    |
|-----------------------------------|-------------------------|-----|-----------------|----|-------|-------|--------------|-------------------------|-------|
| Residential<br>Care<br>Recipients | 2051<br>[1366]<br>(685) | 0   | 61 [33]<br>(28) | 0  | 1 (1) | 0     | 1 (1)        | 1988<br>[1333]<br>(655) | 0     |
| In Home Care<br>Recipients        | 81 [73]<br>(8)          | 0   | 13 [13]         | 0  | 8 [8] | 1 [1] | 5 [3]<br>(2) | 53 [48]<br>(5)          | 1 (1) |