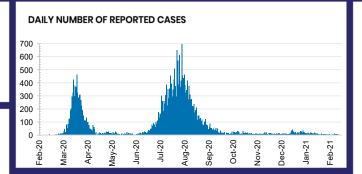

| 0  |





| 0.2% | POSITIVE | TOTAL TEST<br>CONDUCTE |
|------|----------|------------------------|
|      |          |                        |

| ACT             | NSW            | NT               | QLD           |
|-----------------|----------------|------------------|---------------|
| 166,373         | 4,867,114      | 115,763          | 1,887,836     |
| POSITIVE        | POSITIVE       | POSITIVE         | POSITIVE      |
| 0.1%            | 0.1%           | 0.1%             | 0.1%          |
|                 |                |                  |               |
| SA              | TAS            | VIC              | WA            |
| SA<br>1,054,126 | TAS<br>168,389 | VIC<br>4,812,749 | WA<br>843,114 |
|                 |                |                  | ****          |



| Confirmed<br>Cases                | Austra<br>lia           | ACT | NSW             | NT | QLD   | SA    | TAS          | VIC                     | WA    |
|-----------------------------------|-------------------------|-----|-----------------|----|-------|-------|--------------|-------------------------|-------|
| Residential<br>Care<br>Recipients | 2051<br>[1366]<br>(685) | 0   | 61 [33]<br>(28) | 0  | 1 (1) | 0     | 1 (1)        | 1988<br>[1333]<br>(655) | 0     |
| In Home Care<br>Recipients        | 81 [73]<br>(8)          | 0   | 13 [13]         | 0  | 8 [8] | 1 [1] | 5 [3]<br>(2) | 53 [48]<br>(5)          | 1 (1) |