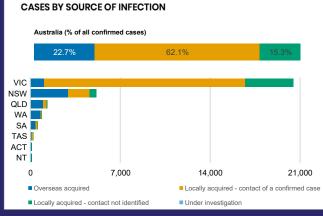

|
| SA<br>1,054,126 | TAS<br>168,389 | VIC<br>4,812,749 | WA<br>843,114 |
|                 |                |                  | ****          |



| Confirmed<br>Cases                | Austra<br>lia           | ACT | NSW             | NT | QLD   | SA    | TAS          | VIC                     | WA    |
|-----------------------------------|-------------------------|-----|-----------------|----|-------|-------|--------------|-------------------------|-------|
| Residential<br>Care<br>Recipients | 2051<br>[1366]<br>(685) | 0   | 61 [33]<br>(28) | 0  | 1 (1) | 0     | 1 (1)        | 1988<br>[1333]<br>(655) | 0     |
| In Home Care<br>Recipients        | 81 [73]<br>(8)          | 0   | 13 [13]         | 0  | 8 [8] | 1 [1] | 5 [3]<br>(2) | 53 [48]<br>(5)          | 1 (1) |