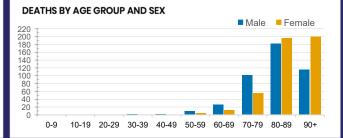

| WA            |
| SA<br>1,054,126 | TAS<br>168,389 | VIC<br>4,812,749 | WA<br>843,114 |
|                 |                |                  | ****          |



| Confirmed<br>Cases                | Austra<br>lia           | ACT | NSW             | NT | QLD   | SA    | TAS          | VIC                     | WA    |
|-----------------------------------|-------------------------|-----|-----------------|----|-------|-------|--------------|-------------------------|-------|
| Residential<br>Care<br>Recipients | 2051<br>[1366]<br>(685) | 0   | 61 [33]<br>(28) | 0  | 1 (1) | 0     | 1 (1)        | 1988<br>[1333]<br>(655) | 0     |
| In Home Care<br>Recipients        | 81 [73]<br>(8)          | 0   | 13 [13]         | 0  | 8 [8] | 1 [1] | 5 [3]<br>(2) | 53 [48]<br>(5)          | 1 (1) |