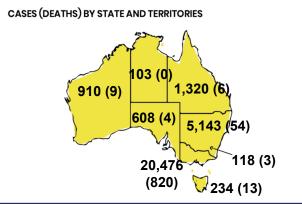

WA            |
| SA<br>1,054,126 | TAS<br>168,389 | VIC<br>4,812,749 | WA<br>843,114 |
|                 |                |                  | ****          |



| Confirmed<br>Cases                | Austra<br>lia           | ACT | NSW             | NT | QLD   | SA    | TAS          | VIC                     | WA    |
|-----------------------------------|-------------------------|-----|-----------------|----|-------|-------|--------------|-------------------------|-------|
| Residential<br>Care<br>Recipients | 2051<br>[1366]<br>(685) | 0   | 61 [33]<br>(28) | 0  | 1 (1) | 0     | 1 (1)        | 1988<br>[1333]<br>(655) | 0     |
| In Home Care<br>Recipients        | 81 [73]<br>(8)          | 0   | 13 [13]         | 0  | 8 [8] | 1 [1] | 5 [3]<br>(2) | 53 [48]<br>(5)          | 1 (1) |