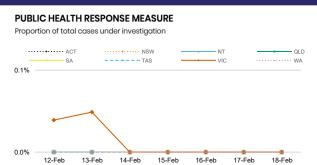

|
| SA<br>1,054,126 | TAS<br>168,389 | VIC<br>4,812,749 | WA<br>843,114 |
|                 |                |                  | ****          |



| Confirmed<br>Cases                | Austra<br>lia           | ACT | NSW             | NT | QLD   | SA    | TAS          | VIC                     | WA    |
|-----------------------------------|-------------------------|-----|-----------------|----|-------|-------|--------------|-------------------------|-------|
| Residential<br>Care<br>Recipients | 2051<br>[1366]<br>(685) | 0   | 61 [33]<br>(28) | 0  | 1 (1) | 0     | 1 (1)        | 1988<br>[1333]<br>(655) | 0     |
| In Home Care<br>Recipients        | 81 [73]<br>(8)          | 0   | 13 [13]         | 0  | 8 [8] | 1 [1] | 5 [3]<br>(2) | 53 [48]<br>(5)          | 1 (1) |