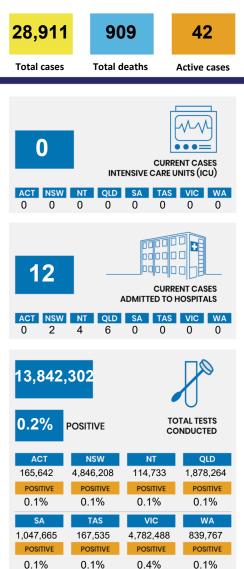

## CURRENT STATUS OF CONFIRMED CASES



DAILY NUMBER OF REPORTED CASES



### CASES IN AGED CARE SERVICES

| Confirmed<br>Cases                | Austra<br>lia           | АСТ | NSW             | NT | QLD   | SA    | TAS          | VIC                     | WA    |
|-----------------------------------|-------------------------|-----|-----------------|----|-------|-------|--------------|-------------------------|-------|
| Residential<br>Care<br>Recipients | 2051<br>[1366]<br>(685) | 0   | 61 [33]<br>(28) | 0  | 1 (1) | 0     | 1 (1)        | 1988<br>[1333]<br>(655) | 0     |
| In Home Care<br>Recipients        | 81 [73]<br>(8)          | 0   | 13 [13]         | 0  | 8 [8] | 1 [1] | 5 [3]<br>(2) | 53 [48]<br>(5)          | 1 (1) |

## CASES BY AGE GROUP AND SEX



# DEATHS BY AGE GROUP AND SEX





# CASES BY SOURCE OF INFECTION