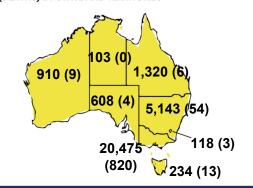

RENT STATUS OF CONFIRMED CASES



DAILY NUMBER OF REPORTED CASES



### CASES IN AGED CARE SERVICES

| Confirmed<br>Cases                | Austra<br>lia           | АСТ | NSW             | NT | QLD   | SA    | TAS          | VIC                     | WA    |
|-----------------------------------|-------------------------|-----|-----------------|----|-------|-------|--------------|-------------------------|-------|
| Residential<br>Care<br>Recipients | 2051<br>[1366]<br>(685) | 0   | 61 [33]<br>(28) | 0  | 1 (1) | 0     | 1 (1)        | 1988<br>[1333]<br>(655) | 0     |
| In Home Care<br>Recipients        | 81 [73]<br>(8)          | 0   | 13 [13]         | 0  | 8 [8] | 1 [1] | 5 [3]<br>(2) | 53 [48]<br>(5)          | 1 (1) |

## CASES BY AGE GROUP AND SEX



# DEATHS BY AGE GROUP AND SEX





# CASES BY SOURCE OF INFECTION

Australia (% of all confirmed cases)



## PUBLIC HEALTH RESPONSE MEASURE

Proportion of total cases under investigation



# BE COVIDSAFE