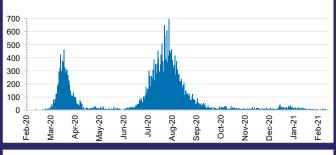

## CURRENT STATUS OF CONFIRMED CASES



DAILY NUMBER OF REPORTED CASES



### CASES IN AGED CARE SERVICES

| Confirmed<br>Cases                | Austra<br>lia           | АСТ | NSW             | NT | QLD   | SA    | TAS          | VIC                     | WA    |
|-----------------------------------|-------------------------|-----|-----------------|----|-------|-------|--------------|-------------------------|-------|
| Residential<br>Care<br>Recipients | 2051<br>[1366]<br>(685) | 0   | 61 [33]<br>(28) | 0  | 1 (1) | 0     | 1 (1)        | 1988<br>[1333]<br>(655) | 0     |
| In Home Care<br>Recipients        | 81 [73]<br>(8)          | 0   | 13 [13]         | 0  | 8 [8] | 1 [1] | 5 [3]<br>(2) | 53 [48]<br>(5)          | 1 (1) |

## CASES BY AGE GROUP AND SEX



# DEATHS BY AGE GROUP AND SEX





# CASES BY SOURCE OF INFECTION

Australia (% of all confirmed ca