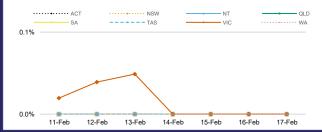

## PUBLIC HEALTH RESPONSE MEASURE

Proportion of total cases under investigation