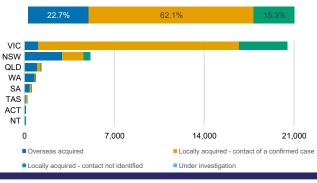

CASES IN AGED CARE SERVICES

| Confirmed<br>Cases                | Austra<br>lia           | АСТ | NSW             | NT | QLD   | SA    | TAS          | VIC                     | WA    |
|-----------------------------------|-------------------------|-----|-----------------|----|-------|-------|--------------|-------------------------|-------|
| Residential<br>Care<br>Recipients | 2051<br>[1366]<br>(685) | 0   | 61 [33]<br>(28) | 0  | 1 (1) | 0     | 1 (1)        | 1988<br>[1333]<br>(655) | 0     |
| In Home Care<br>Recipients        | 81 [73]<br>(8)          | 0   | 13 [13]         | 0  | 8 [8] | 1 [1] | 5 [3]<br>(2) | 53 [48]<br>(5)          | 1 (1) |

## CASES BY AGE GROUP AND SEX



# DEATHS BY AGE GROUP AND SEX





# CASES BY SOURCE OF INFECTION

Australia (% of all confirmed cases)



## PUBLIC HEALTH RESPONSE MEASURE

Proportion of total cases under investigation



# BE COVIDSAFE