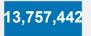

## **CURRENT STATUS OF CONFIRMED CASES**

28,905

909

43

**Total cases** 

**Total deaths** 

Active cases

| ACT             | NSW            | NT               | QLD           |  |  |
|-----------------|----------------|------------------|---------------|--|--|
| 164,946         | 4,822,745      | 113,907          | 1,868,418     |  |  |
| POSITIVE        | POSITIVE       | POSITIVE         | POSITIVE      |  |  |
| 0.1%            | 0.1%           | 0.1%             | 0.1%          |  |  |
|                 |                |                  |               |  |  |
| SA              | TAS            | VIC              | WA            |  |  |
| SA<br>1,041,470 | TAS<br>166,626 | VIC<br>4,743,230 | WA<br>836,100 |  |  |
|                 |                | ***              |               |  |  |