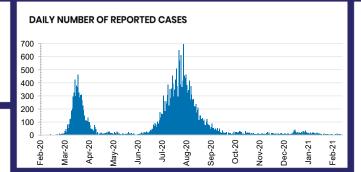

CONFIRMED CASES**

28,905

909

43

**Total cases** 

**Total deaths** 

Active cases











| ACT             | NSW            | NT               | QLD           |  |  |
|-----------------|----------------|------------------|---------------|--|--|
| 164,946         | 4,822,745      | 113,907          | 1,868,418     |  |  |
| POSITIVE        | POSITIVE       | POSITIVE         | POSITIVE      |  |  |
| 0.1%            | 0.1%           | 0.1%             | 0.1%          |  |  |
|                 |                |                  |               |  |  |
| SA              | TAS            | VIC              | WA            |  |  |
| SA<br>1,041,470 | TAS<br>166,626 | VIC<br>4,743,230 | WA<br>836,100 |  |  |
|                 |                | ***              |               |  |  |



| Confirmed<br>Cases                | Austra<br>lia           | ACT | NSW             | NT | QLD   | SA    | TAS          | VIC                     | WA    |
|-----------------------------------|-------------------------|-----|-----------------|----|-------|-------|--------------|-------------------------|-------|
| Residential<br>Care<br>Recipients | 2051<br>[1366]<br>(685) | 0   | 61 [33]<br>(28) | 0  | 1 (1) | 0     | 1 (1)        | 1988<br>[1333]<br>(655) | 0     |
| In Home Care<br>Recipients        | 81 [73]<br>(8)          | 0   | 13 [13]         | 0  | 8 [8] | 1 [1] | 5 [3]<br>(2) | 53 [48]<br>(5)          | 1 (1) |