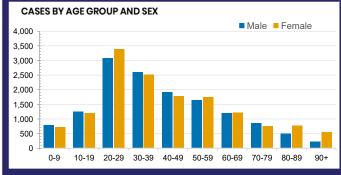

|  |  |
| SA<br>1,041,470 | TAS<br>166,626 | VIC<br>4,743,230 | WA<br>836,100 |  |  |
|                 |                | ***              |               |  |  |



| Confirmed<br>Cases                | Austra<br>lia           | ACT | NSW             | NT | QLD   | SA    | TAS          | VIC                     | WA    |
|-----------------------------------|-------------------------|-----|-----------------|----|-------|-------|--------------|-------------------------|-------|
| Residential<br>Care<br>Recipients | 2051<br>[1366]<br>(685) | 0   | 61 [33]<br>(28) | 0  | 1 (1) | 0     | 1 (1)        | 1988<br>[1333]<br>(655) | 0     |
| In Home Care<br>Recipients        | 81 [73]<br>(8)          | 0   | 13 [13]         | 0  | 8 [8] | 1 [1] | 5 [3]<br>(2) | 53 [48]<br>(5)          | 1 (1) |