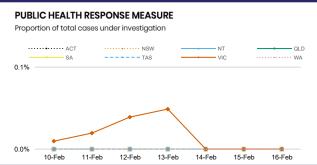

| SA<br>1,041,470 | TAS<br>166,626 | VIC<br>4,743,230 | WA<br>836,100 |  |  |
|                 |                | ***              |               |  |  |



| Confirmed<br>Cases                | Austra<br>lia           | ACT | NSW             | NT | QLD   | SA    | TAS          | VIC                     | WA    |
|-----------------------------------|-------------------------|-----|-----------------|----|-------|-------|--------------|-------------------------|-------|
| Residential<br>Care<br>Recipients | 2051<br>[1366]<br>(685) | 0   | 61 [33]<br>(28) | 0  | 1 (1) | 0     | 1 (1)        | 1988<br>[1333]<br>(655) | 0     |
| In Home Care<br>Recipients        | 81 [73]<br>(8)          | 0   | 13 [13]         | 0  | 8 [8] | 1 [1] | 5 [3]<br>(2) | 53 [48]<br>(5)          | 1 (1) |