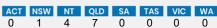

## **CURRENT STATUS OF CONFIRMED CASES**

28,905

909

43

**Total cases** 

**Total deaths** 

Active cases











| ACT             | NSW            | NT               | QLD           |  |  |
|-----------------|----------------|------------------|---------------|--|--|
| 164,946         | 4,822,745      | 113,907          | 1,868,418     |  |  |
| POSITIVE        | POSITIVE       | POSITIVE         | POSITIVE      |  |  |
| 0.1%            | 0.1%           | 0.1%             | 0.1%          |  |  |
|                 |                |                  |               |  |  |
| SA              | TAS            | VIC              | WA            |  |  |
| SA<br>1,041,470 | TAS<br>166,626 | VIC<br>4,743,230 | WA<br>836,100 |  |  |
|                 |                | ***              |               |  |  |



| Confirmed<br>Cases                | Austra<br>lia           | ACT | NSW             | N