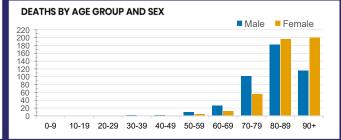

|  |
| SA<br>1,041,470 | TAS<br>166,626 | VIC<br>4,743,230 | WA<br>836,100 |  |  |
|                 |                | ***              |               |  |  |



| Confirmed<br>Cases                | Austra<br>lia           | ACT | NSW             | NT | QLD   | SA    | TAS          | VIC                     | WA    |
|-----------------------------------|-------------------------|-----|-----------------|----|-------|-------|--------------|-------------------------|-------|
| Residential<br>Care<br>Recipients | 2051<br>[1366]<br>(685) | 0   | 61 [33]<br>(28) | 0  | 1 (1) | 0     | 1 (1)        | 1988<br>[1333]<br>(655) | 0     |
| In Home Care<br>Recipients        | 81 [73]<br>(8)          | 0   | 13 [13]         | 0  | 8 [8] | 1 [1] | 5 [3]<br>(2) | 53 [48]<br>(5)          | 1 (1) |