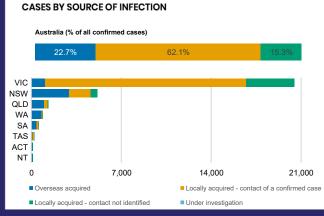

|
| SA<br>1,041,470 | TAS<br>166,626 | VIC<br>4,743,230 | WA<br>836,100 |  |  |
|                 |                | ***              |               |  |  |



| Confirmed<br>Cases                | Austra<br>lia           | ACT | NSW             | NT | QLD   | SA    | TAS          | VIC                     | WA    |
|-----------------------------------|-------------------------|-----|-----------------|----|-------|-------|--------------|-------------------------|-------|
| Residential<br>Care<br>Recipients | 2051<br>[1366]<br>(685) | 0   | 61 [33]<br>(28) | 0  | 1 (1) | 0     | 1 (1)        | 1988<br>[1333]<br>(655) | 0     |
| In Home Care<br>Recipients        | 81 [73]<br>(8)          | 0   | 13 [13]         | 0  | 8 [8] | 1 [1] | 5 [3]<br>(2) | 53 [48]<br>(5)          | 1 (1) |