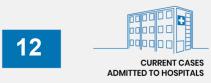

## **CURRENT STATUS OF CONFIRMED CASES**

28,905

909

43

**Total cases** 

**Total deaths** 

Active cases











| ACT             | NSW            | NT               | QLD           |  |  |
|-----------------|----------------|------------------|---------------|--|--|
| 164,946         | 4,822,745      | 113,907          | 1,868,418     |  |  |
| POSITIVE        | POSITIVE       | POSITIVE         | POSITIVE      |  |  |
| 0.1%            | 0.1%           | 0.1%             | 0.1%          |  |  |
|                 |                |                  |               |  |  |
| SA              | TAS            | VIC              | WA            |  |  |
| SA<br>1,041,470 | TAS<br>166,626 | VIC<br>4,743,230 | WA<br>836,100 |  |  |
|                 |                | ***              |               |  |  |



| Confirmed<br>Cases                | Austra<br>lia           | ACT | NSW             |