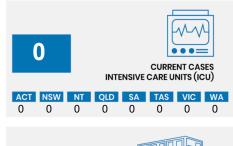

## **CURRENT STATUS OF CONFIRMED CASES**

28,905

909

43

**Total cases** 

**Total deaths** 

Active cases











| ACT             | NSW            | NT               | QLD           |  |  |
|-----------------|----------------|------------------|---------------|--|--|
| 164,946         | 4,822,745      | 113,907          | 1,868,418     |  |  |
| POSITIVE        | POSITIVE       | POSITIVE         | POSITIVE      |  |  |
| 0.1%            | 0.1%           | 0.1%             | 0.1%          |  |  |
|                 |                |                  |               |  |  |
| SA              | TAS            | VIC              | WA            |  |  |
| SA<br>1,041,470 | TAS<br>166,626 | VIC<br>4,743,230 | WA<br>836,100 |  |  |
|                 |                | ***              |               |  |  |



| Confirmed<br>Cases                | Austra<br>lia           | ACT | NSW