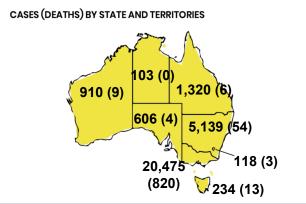

## **CURRENT STATUS OF CONFIRMED CASES**

28,905

909

43

**Total cases** 

**Total deaths** 

Active cases

| ACT             | NSW            | NT               | QLD           |  |  |
|-----------------|----------------|------------------|---------------|--|--|
| 164,946         | 4,822,745      | 113,907          | 1,868,418     |  |  |
| POSITIVE        | POSITIVE       | POSITIVE         | POSITIVE      |  |  |
| 0.1%            | 0.1%           | 0.1%             | 0.1%          |  |  |
|                 |                |                  |               |  |  |
| SA              | TAS            | VIC              | WA            |  |  |
| SA<br>1,041,470 | TAS<br>166,626 | VIC<br>4,743,230 | WA<br>836,100 |  |  |
|                 |                | ***              |               |  |  |