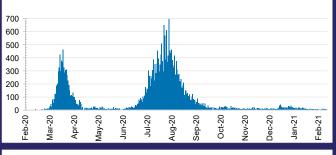

## CURRENT STATUS OF CONFIRMED CASES



DAILY NUMBER OF REPORTED CASES



### CASES IN AGED CARE SERVICES

| Confirmed<br>Cases                | Austra<br>lia           | АСТ | NSW             | NT | QLD   | SA    | TAS          | VIC                     | WA    |
|-----------------------------------|-------------------------|-----|-----------------|----|-------|-------|--------------|-------------------------|-------|
| Residential<br>Care<br>Recipients | 2051<br>[1366]<br>(685) | 0   | 61 [33]<br>(28) | 0  | 1 (1) | 0     | 1 (1)        | 1988<br>[1333]<br>(655) | 0     |
| In Home Care<br>Recipients        | 81 [73]<br>(8)          | 0   | 13 [13]         | 0  | 8 [8] | 1 [1] | 5 [3]<br>(2) | 53 [48]<br>(5)          | 1 (1) |

## CASES BY AGE GROUP AND SEX



# DEATHS BY AGE GROUP AND SEX





# CASES BY SOURCE OF INFECTION

Australia (% of all confirmed ca