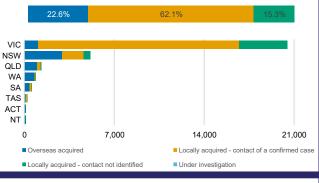

## PUBLIC HEALTH RESPONSE MEASURE

Proportion of total cases under investigation