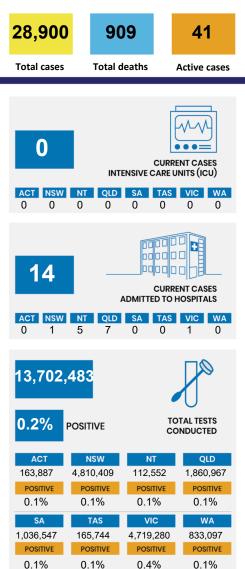

## CURRENT STATUS OF CONFIRMED CASES



DAILY NUMBER OF REPORTED CASES



### CASES IN AGED CARE SERVICES

| Confirmed<br>Cases                | Austra<br>lia           | АСТ | NSW             | NT | QLD   | SA    | TAS          | VIC                     | WA    |
|-----------------------------------|-------------------------|-----|-----------------|----|-------|-------|--------------|-------------------------|-------|
| Residential<br>Care<br>Recipients | 2051<br>[1366]<br>(685) | 0   | 61 [33]<br>(28) | 0  | 1 (1) | 0     | 1 (1)        | 1988<br>[1333]<br>(655) | 0     |
| In Home Care<br>Recipients        | 81 [73]<br>(8)          | 0   | 13 [13]         | 0  | 8 [8] | 1 [1] | 5 [3]<br>(2) | 53 [48]<br>(5)          | 1 (1) |

## CASES BY AGE GROUP AND SEX



# DEATHS BY AGE GROUP AND SEX





# CASES BY SOURCE OF INFECTION