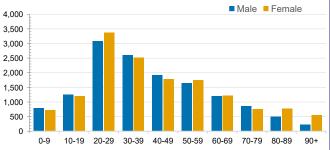

## CURRENT STATUS OF CONFIRMED CASES



DAILY NUMBER OF REPORTED CASES



### CASES IN AGED CARE SERVICES

| Confirmed<br>Cases                | Austra<br>lia           | АСТ | NSW             | NT | QLD   | SA    | TAS          | VIC                     | WA    |
|-----------------------------------|-------------------------|-----|-----------------|----|-------|-------|--------------|-------------------------|-------|
| Residential<br>Care<br>Recipients | 2051<br>[1366]<br>(685) | 0   | 61 [33]<br>(28) | 0  | 1 (1) | 0     | 1 (1)        | 1988<br>[1333]<br>(655) | 0     |
| In Home Care<br>Recipients        | 81 [73]<br>(8)          | 0   | 13 [13]         | 0  | 8 [8] | 1 [1] | 5 [3]<br>(2) | 53 [48]<br>(5)          | 1 (1) |

## CASES BY AGE GROUP AND SEX



# DEATHS BY AGE GROUP AND SEX





# CASES BY SOURCE OF INFECTION

Australia (% of all confirmed cases)



## PUBLIC HEALTH RESPONSE MEASURE

Proportion of total cases under investigation



# BE COVIDSAFE