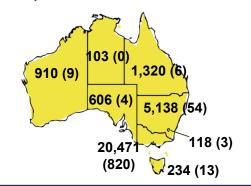

RENT STATUS OF CONFIRMED CASES



DAILY NUMBER OF REPORTED CASES



### CASES IN AGED CARE SERVICES

| Confirmed<br>Cases                | Austra<br>lia           | АСТ | NSW             | NT | QLD   | SA    | TAS          | VIC                     | WA    |
|-----------------------------------|-------------------------|-----|-----------------|----|-------|-------|--------------|-------------------------|-------|
| Residential<br>Care<br>Recipients | 2051<br>[1366]<br>(685) | 0   | 61 [33]<br>(28) | 0  | 1 (1) | 0     | 1 (1)        | 1988<br>[1333]<br>(655) | 0     |
| In Home Care<br>Recipients        | 81 [73]<br>(8)          | 0   | 13 [13]         | 0  | 8 [8] | 1 [1] | 5 [3]<br>(2) | 53 [48]<br>(5)          | 1 (1) |

## CASES BY AGE GROUP AND SEX



# DEATHS BY AGE GROUP AND SEX





# CASES BY SOURCE OF INFECTION

Australia (% of all confirmed cases)



## PUBLIC HEALTH RESPONSE MEASURE

Proportion of total cases under investigation



# BE COVIDSAFE