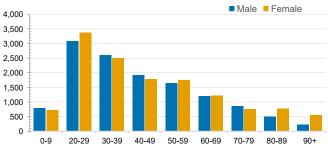

### CURRENT STATUS OF CONFIRMED CASES



DAILY NUMBER OF REPORTED CASES



#### CASES IN AGED CARE SERVICES

| Confirmed<br>Cases                | Austra<br>lia           | АСТ | NSW             | NT | QLD   | SA    | TAS          | VIC                     | WA    |
|-----------------------------------|-------------------------|-----|-----------------|----|-------|-------|--------------|-------------------------|-------|
| Residential<br>Care<br>Recipients | 2051<br>[1366]<br>(685) | 0   | 61 [33]<br>(28) | 0  | 1 (1) | 0     | 1 (1)        | 1988<br>[1333]<br>(655) | 0     |
| In Home Care<br>Recipients        | 81 [73]<br>(8)          | 0   | 13 [13]         | 0  | 8 [8] | 1 [1] | 5 [3]<br>(2) | 53 [48]<br>(5)          | 1 (1) |

# CASES BY AGE GROUP AND SEX





CASES (DEATHS) BY STATE AND TERRITORIES



# CASES BY SOURCE OF INFECTION

Australia (% of all confirmed cases)



## PUBLIC HEALTH RESPONSE MEASURE

Proportion of total cases under investigation



# BE COVIDSAFE