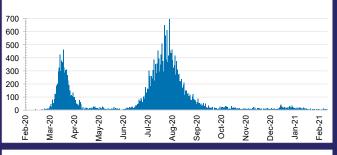

### CURRENT STATUS OF CONFIRMED CASES



DAILY NUMBER OF REPORTED CASES



#### CASES IN AGED CARE SERVICES

| Confirmed<br>Cases                | Austra<br>lia           | АСТ | NSW             | NT | QLD   | SA    | TAS          | VIC                     | WA    |
|-----------------------------------|-------------------------|-----|-----------------|----|-------|-------|--------------|-------------------------|-------|
| Residential<br>Care<br>Recipients | 2051<br>[1366]<br>(685) | 0   | 61 [33]<br>(28) | 0  | 1 (1) | 0     | 1 (1)        | 1988<br>[1333]<br>(655) | 0     |
| In Home Care<br>Recipients        | 81 [73]<br>(8)          | 0   | 13 [13]         | 0  | 8 [8] | 1 [1] | 5 [3]<br>(2) | 53 [48]<br>(5)          | 1 (1) |

# CASES BY AGE GROUP AND SEX





CASES (DEATHS) BY STATE AND TERRITORIES



# CASES BY SOURCE OF INFECTION

Australia (% of all co