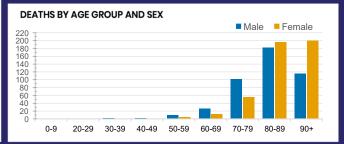

### CURRENT STATUS OF CONFIRMED CASES



DAILY NUMBER OF REPORTED CASES



#### CASES IN AGED CARE SERVICES

| Confirmed<br>Cases                | Austra<br>lia           | АСТ | NSW             | NT | QLD   | SA    | TAS          | VIC                     | WA    |
|-----------------------------------|-------------------------|-----|-----------------|----|-------|-------|--------------|-------------------------|-------|
| Residential<br>Care<br>Recipients | 2051<br>[1366]<br>(685) | 0   | 61 [33]<br>(28) | 0  | 1 (1) | 0     | 1 (1)        | 1988<br>[1333]<br>(655) | 0     |
| In Home Care<br>Recipients        | 81 [73]<br>(8)          | 0   | 13 [13]         | 0  | 8 [8] | 1 [1] | 5 [3]<br>(2) | 53 [48]<br>(5)          | 1 (1) |

# CASES BY AGE GROUP AND SEX





CASES (DEATHS) BY STATE AND TERRITORIES



# CASES BY SOURCE OF INFECTION

Australia (% of all confirmed cases)



## PUBLIC HEALTH RESPONSE MEASURE

Proportion of total cases under investigation



# BE COVIDSAFE