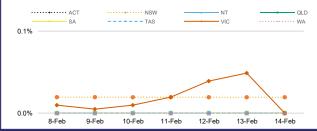

## PUBLIC HEALTH RESPONSE MEASURE

Proportion of total cases under investigation