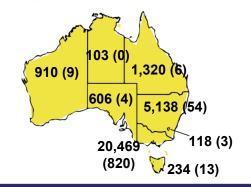

S OF CONFIRMED CASES



DAILY NUMBER OF REPORTED CASES



#### CASES IN AGED CARE SERVICES

| Confirmed<br>Cases                | Austra<br>lia           | АСТ | NSW             | NT | QLD   | SA    | TAS          | VIC                     | WA    |
|-----------------------------------|-------------------------|-----|-----------------|----|-------|-------|--------------|-------------------------|-------|
| Residential<br>Care<br>Recipients | 2051<br>[1366]<br>(685) | 0   | 61 [33]<br>(28) | 0  | 1 (1) | 0     | 1 (1)        | 1988<br>[1333]<br>(655) | 0     |
| In Home Care<br>Recipients        | 81 [73]<br>(8)          | 0   | 13 [13]         | 0  | 8 [8] | 1 [1] | 5 [3]<br>(2) | 53 [48]<br>(5)          | 1 (1) |

# CASES BY AGE GROUP AND SEX





CASES (DEATHS) BY STATE AND TERRITORIES



# CASES BY SOURCE OF INFECTION

Australia (% of all confirmed cases)



## PUBLIC HEALTH RESPONSE MEASURE

Proportion of total cases under investigation



# BE COVIDSAFE