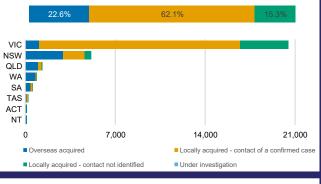

AGED CARE SERVICES

| Confirmed<br>Cases                | Austra<br>lia           | АСТ | NSW             | NT | QLD   | SA    | TAS          | VIC                     | WA    |
|-----------------------------------|-------------------------|-----|-----------------|----|-------|-------|--------------|-------------------------|-------|
| Residential<br>Care<br>Recipients | 2051<br>[1366]<br>(685) | 0   | 61 [33]<br>(28) | 0  | 1 (1) | 0     | 1 (1)        | 1988<br>[1333]<br>(655) | 0     |
| In Home Care<br>Recipients        | 81 [73]<br>(8)          | 0   | 13 [13]         | 0  | 8 [8] | 1 [1] | 5 [3]<br>(2) | 53 [48]<br>(5)          | 1 (1) |

# CASES BY AGE GROUP AND SEX





CASES (DEATHS) BY STATE AND TERRITORIES



# CASES BY SOURCE OF INFECTION

Australia (% of all confirmed cases)



## PUBLIC HEALTH RESPONSE MEASURE

Proportion of total cases under investigation



# BE COVIDSAFE