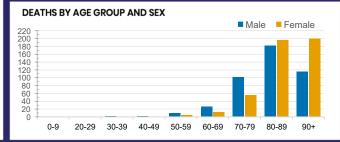

WA        |
| 1,025,209 | 164,538   | 4,672,661 | 822,974   |
| POSITIVE  | POSITIVE  | POSITIVE  | POSITIVE  |
| 0.1%      | 0.1%      | 0.4%      | 0.1%      |



| Confirmed<br>Cases                | Austra<br>lia           | ACT | NSW             | NT | QLD   | SA    | TAS          | VIC                     | WA    |
|-----------------------------------|-------------------------|-----|-----------------|----|-------|-------|--------------|-------------------------|-------|
| Residential<br>Care<br>Recipients | 2051<br>[1366]<br>(685) | 0   | 61 [33]<br>(28) | 0  | 1 (1) | 0     | 1 (1)        | 1988<br>[1333]<br>(655) | 0     |
| In Home Care<br>Recipients        | 81 [73]<br>(8)          | 0   | 13 [13]         | 0  | 8 [8] | 1 [1] | 5 [3]<br>(2) | 53 [48]<br>(5)          | 1 (1) |