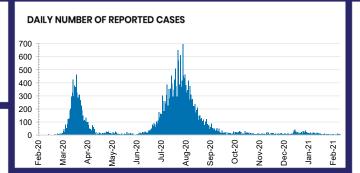

## **CURRENT STATUS OF CONFIRMED CASES**

28,892

909

39

**Total cases** 

**Total deaths** 

Active cases





| ACT | NSW | NT | QLD | SA | TAS | VIC | WA |
|-----|-----|----|-----|----|-----|-----|----|
| 0   | 1   | 4  | 5   | 0  | 0   | 1   | 0  |





| ACT       | NSW       | NT        | QLD       |
|-----------|-----------|-----------|-----------|
| 162,793   | 4,778,412 | 110,900   | 1,849,094 |
| POSITIVE  | POSITIVE  | POSITIVE  | POSITIVE  |
| 0.1%      | 0.1%      | 0.1%      | 0.1%      |
| SA        | TAS       | VIC       | WA        |
| 1,025,209 | 164,538   | 4,672,661 | 822,974   |
| POSITIVE  | POSITIVE  | POSITIVE  | POSITIVE  |
| 0.1%      | 0.1%      | 0.4%      | 0.1%      |



| Confirmed<br>Cases                | Austra<br>lia           | ACT | NSW             | NT | QLD   | SA    | TAS          | VIC                     | WA    |
|-----------------------------------|-------------------------|-----|-----------------|----|-------|-------|--------------|-------------------------|-------|
| Residential<br>Care<br>Recipients | 2051<br>[1366]<br>(685) | 0   | 61 [33]<br>(28) | 0  | 1 (1) | 0     | 1 (1)        | 1988<br>[1333]<br>(655) | 0     |
| In Home Care<br>Recipients        | 81 [73]<br>(8)          | 0   | 13 [13]         | 0  | 8 [8] | 1 [1] | 5 [3]<br>(2) | 53 [48]<br>(5)          | 1 (1) |