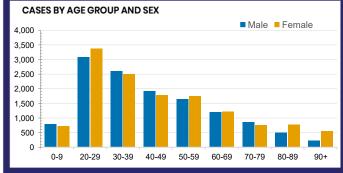

| WA        |
| 1,025,209 | 164,538   | 4,672,661 | 822,974   |
| POSITIVE  | POSITIVE  | POSITIVE  | POSITIVE  |
| 0.1%      | 0.1%      | 0.4%      | 0.1%      |



| Confirmed<br>Cases                | Austra<br>lia           | ACT | NSW             | NT | QLD   | SA    | TAS          | VIC                     | WA    |
|-----------------------------------|-------------------------|-----|-----------------|----|-------|-------|--------------|-------------------------|-------|
| Residential<br>Care<br>Recipients | 2051<br>[1366]<br>(685) | 0   | 61 [33]<br>(28) | 0  | 1 (1) | 0     | 1 (1)        | 1988<br>[1333]<br>(655) | 0     |
| In Home Care<br>Recipients        | 81 [73]<br>(8)          | 0   | 13 [13]         | 0  | 8 [8] | 1 [1] | 5 [3]<br>(2) | 53 [48]<br>(5)          | 1 (1) |