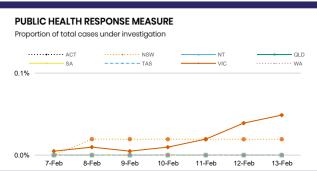

|
| 1,025,209 | 164,538   | 4,672,661 | 822,974   |
| POSITIVE  | POSITIVE  | POSITIVE  | POSITIVE  |
| 0.1%      | 0.1%      | 0.4%      | 0.1%      |



| Confirmed<br>Cases                | Austra<br>lia           | ACT | NSW             | NT | QLD   | SA    | TAS          | VIC                     | WA    |
|-----------------------------------|-------------------------|-----|-----------------|----|-------|-------|--------------|-------------------------|-------|
| Residential<br>Care<br>Recipients | 2051<br>[1366]<br>(685) | 0   | 61 [33]<br>(28) | 0  | 1 (1) | 0     | 1 (1)        | 1988<br>[1333]<br>(655) | 0     |
| In Home Care<br>Recipients        | 81 [73]<br>(8)          | 0   | 13 [13]         | 0  | 8 [8] | 1 [1] | 5 [3]<br>(2) | 53 [48]<br>(5)          | 1 (1) |