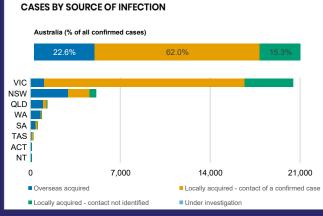

|
| 1,025,209 | 164,538   | 4,672,661 | 822,974   |
| POSITIVE  | POSITIVE  | POSITIVE  | POSITIVE  |
| 0.1%      | 0.1%      | 0.4%      | 0.1%      |



| Confirmed<br>Cases                | Austra<br>lia           | ACT | NSW             | NT | QLD   | SA    | TAS          | VIC                     | WA    |
|-----------------------------------|-------------------------|-----|-----------------|----|-------|-------|--------------|-------------------------|-------|
| Residential<br>Care<br>Recipients | 2051<br>[1366]<br>(685) | 0   | 61 [33]<br>(28) | 0  | 1 (1) | 0     | 1 (1)        | 1988<br>[1333]<br>(655) | 0     |
| In Home Care<br>Recipients        | 81 [73]<br>(8)          | 0   | 13 [13]         | 0  | 8 [8] | 1 [1] | 5 [3]<br>(2) | 53 [48]<br>(5)          | 1 (1) |