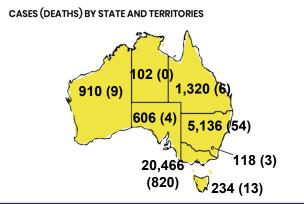

## **CURRENT STATUS OF CONFIRMED CASES**

28,892

909

39

**Total cases** 

**Total deaths** 

Active cases

| ACT | NSW | NT | QLD | SA | TAS | VIC | WA |
|-----|-----|----|-----|----|-----|-----|----|
| 0   | 1   | 4  | 5   | 0  | 0   | 1   | 0  |