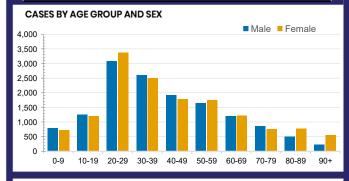

## **CURRENT STATUS OF CONFIRMED CASES** 28,886 43 909

Total cases

**Total deaths** 

**Active cases** 

| ACT | NSW | NT | QLD | SA | TAS | VIC | WA |
|-----|-----|----|-----|----|-----|-----|----|
|     | 1   |    |     |    |     |     |    |