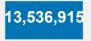

## **CURRENT STATUS OF CONFIRMED CASES** 28,886 43 909

Total cases

**Total deaths** 

**Active cases** 

| ACT | NSW | NT | QLD | SA | TAS | VIC | WA |
|-----|-----|----|-----|----|-----|-----|----|
|     | 1   |    |     |    |     |     |    |