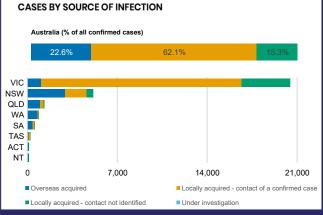

## **CURRENT STATUS OF CONFIRMED CASES** 28,886 43 909

Total cases

**Total deaths** 

**Active cases** 

| ACT | NSW | NT | QLD | SA | TAS | VIC | WA |
|-----|-----|----|-----|----|-----|-----|----|
|     | 1   |    |     |    |     |     |    |