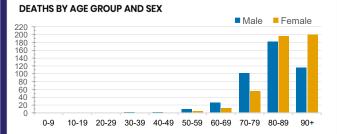

## **CURRENT STATUS OF CONFIRMED CASES** 28,886 43 909

Total cases

**Total deaths** 

**Active cases** 

| ACT | NSW | NT | QLD | SA | TAS | VIC | WA |
|-----|-----|----|-----|----|-----|-----|----|
|     | 1   |    |     |    |     |     |    |