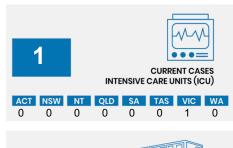

## **CURRENT STATUS OF CONFIRMED CASES** 28,886 43 909

Total cases

**Total deaths** 

**Active cases** 

| ACT | NSW | NT | QLD | SA | TAS | VIC | WA |
|-----|-----|----|-----|----|-----|-----|----|
|     | 1   |    |     |    |     |     |    |