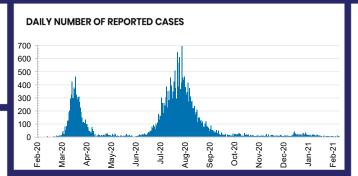

Total deaths** 

**Active cases** 





| ACT | NSW | NT | QLD | SA | TAS | VIC | WA |
|-----|-----|----|-----|----|-----|-----|----|
|     | 1   |    |     |    |     |     |    |





| 0.2% | POSITIVE | TOTAL TEST<br>CONDUCTE |
|------|----------|------------------------|
|      |          |                        |

| ACT       | NSW       | NT        | QLD       |  |
|-----------|-----------|-----------|-----------|--|
| 162,213   | 4,765,324 | 110,195   | 1,841,497 |  |
| POSITIVE  | POSITIVE  | POSITIVE  | POSITIVE  |  |
| 0.1%      | 0.1%      | 0.1%      | 0.1%      |  |
| SA        | TAS       | VIC       | WA        |  |
| 1,018,117 | 164,050   | 4,652,545 | 822,974   |  |
| POSITIVE  | POSITIVE  | POSITIVE  | POSITIVE  |  |
| 0.1%      | 0.1%      | 0.4%      | 0.1%      |  |



| Confirmed<br>Cases                | Austra<br>lia           | ACT | NSW             | NT | QLD   | SA    | TAS          | VIC                     | WA    |
|-----------------------------------|-------------------------|-----|-----------------|----|-------|-------|--------------|-------------------------|-------|
| Residential<br>Care<br>Recipients | 2051<br>[1366]<br>(685) | 0   | 61 [33]<br>(28) | 0  | 1 (1) | 0     | 1 (1)        | 1988<br>[1333]<br>(655) | 0     |
| In Home Care<br>Recipients        | 81 [73]<br>(8)          | 0   | 13 [13]         | 0  | 8 [8] | 1 [1] | 5 [3]<br>(2) | 53 [48]<br>(5)          | 1 (1) |