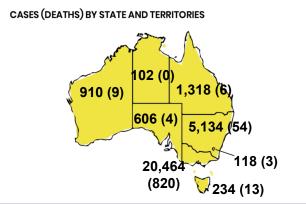

## **CURRENT STATUS OF CONFIRMED CASES** 28,886 43 909

Total cases

**Total deaths** 

**Active cases** 

| ACT | NSW | NT | QLD | SA | TAS | VIC | WA |
|-----|-----|----|-----|----|-----|-----|----|
|     | 1   |    |     |    |     |     |    |