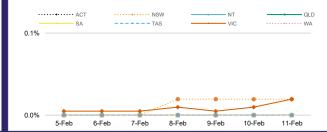

## PUBLIC HEALTH RESPONSE MEASURE

Proportion of total cases under investigation