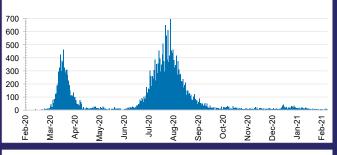

## CURRENT STATUS OF CONFIRMED CASES



DAILY NUMBER OF REPORTED CASES



### CASES IN AGED CARE SERVICES

| Confirmed<br>Cases                | Austra<br>lia           | АСТ | NSW             | NT | QLD   | SA    | TAS          | VIC                     | WA    |
|-----------------------------------|-------------------------|-----|-----------------|----|-------|-------|--------------|-------------------------|-------|
| Residential<br>Care<br>Recipients | 2051<br>[1366]<br>(685) | 0   | 61 [33]<br>(28) | 0  | 1 (1) | 0     | 1 (1)        | 1988<br>[1333]<br>(655) | 0     |
| In Home Care<br>Recipients        | 81 [73]<br>(8)          | 0   | 13 [13]         | 0  | 8 [8] | 1 [1] | 5 [3]<br>(2) | 53 [48]<br>(5)          | 1 (1) |

# CASES BY AGE GROUP AND SEX



# DEATHS BY AGE GROUP AND SEX



# CASES (DEATHS) BY STATE AND TERRITORIES



# CASES BY SOURCE OF I