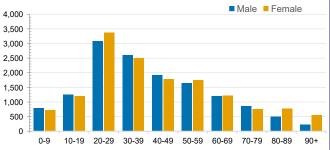

## CURRENT STATUS OF CONFIRMED CASES



DAILY NUMBER OF REPORTED CASES



### CASES IN AGED CARE SERVICES

| Confirmed<br>Cases                | Austra<br>lia           | АСТ | NSW             | NT | QLD   | SA    | TAS          | VIC                     | WA    |
|-----------------------------------|-------------------------|-----|-----------------|----|-------|-------|--------------|-------------------------|-------|
| Residential<br>Care<br>Recipients | 2051<br>[1366]<br>(685) | 0   | 61 [33]<br>(28) | 0  | 1 (1) | 0     | 1 (1)        | 1988<br>[1333]<br>(655) | 0     |
| In Home Care<br>Recipients        | 81 [73]<br>(8)          | 0   | 13 [13]         | 0  | 8 [8] | 1 [1] | 5 [3]<br>(2) | 53 [48]<br>(5)          | 1 (1) |

# CASES BY AGE GROUP AND SEX



# DEATHS BY AGE GROUP AND SEX



# CASES (DEATHS) BY STATE AND TERRITORIES



# CASES BY SOURCE OF INFECTION

Australia (% of all confirmed cases)



## PUBLIC HEALTH RESPONSE MEASURE

Proportion of total cases under investigation