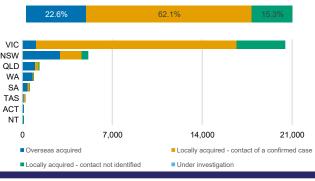

r>Cases                | Austra<br>lia           | АСТ | NSW             | NT | QLD   | SA    | TAS          | VIC                     | WA    |
|-----------------------------------|-------------------------|-----|-----------------|----|-------|-------|--------------|-------------------------|-------|
| Residential<br>Care<br>Recipients | 2051<br>[1366]<br>(685) | 0   | 61 [33]<br>(28) | 0  | 1 (1) | 0     | 1 (1)        | 1988<br>[1333]<br>(655) | 0     |
| In Home Care<br>Recipients        | 81 [73]<br>(8)          | 0   | 13 [13]         | 0  | 8 [8] | 1 [1] | 5 [3]<br>(2) | 53 [48]<br>(5)          | 1 (1) |

# CASES BY AGE GROUP AND SEX



# DEATHS BY AGE GROUP AND SEX



# CASES (DEATHS) BY STATE AND TERRITORIES



# CASES BY SOURCE OF INFECTION

Australia (% of all confirmed cases)



## PUBLIC HEALTH RESPONSE MEASURE

Proportion of total cases under investigation