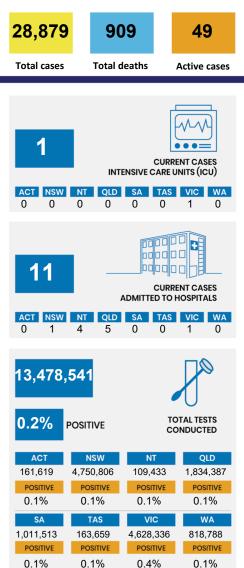

## CURRENT STATUS OF CONFIRMED CASES



DAILY NUMBER OF REPORTED CASES



### CASES IN AGED CARE SERVICES

| Confirmed<br>Cases                | Austra<br>lia           | АСТ | NSW             | NT | QLD   | SA    | TAS          | VIC                     | WA    |
|-----------------------------------|-------------------------|-----|-----------------|----|-------|-------|--------------|-------------------------|-------|
| Residential<br>Care<br>Recipients | 2051<br>[1366]<br>(685) | 0   | 61 [33]<br>(28) | 0  | 1 (1) | 0     | 1 (1)        | 1988<br>[1333]<br>(655) | 0     |
| In Home Care<br>Recipients        | 81 [73]<br>(8)          | 0   | 13 [13]         | 0  | 8 [8] | 1 [1] | 5 [3]<br>(2) | 53 [48]<br>(5)          | 1 (1) |

# CASES BY AGE GROUP AND SEX



# DEATHS BY AGE GROUP AND SEX



# CASES (DEATHS) BY STATE AND TER