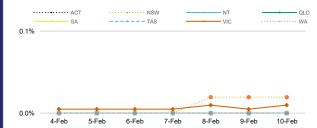

АСТ | NSW             | NT | QLD   | SA    | TAS          | VIC                     | WA    |
|-----------------------------------|-------------------------|-----|-----------------|----|-------|-------|--------------|-------------------------|-------|
| Residential<br>Care<br>Recipients | 2051<br>[1366]<br>(685) | 0   | 61 [33]<br>(28) | 0  | 1 (1) | 0     | 1 (1)        | 1988<br>[1333]<br>(655) | 0     |
| In Home Care<br>Recipients        | 81 [73]<br>(8)          | 0   | 13 [13]         | 0  | 8 [8] | 1 [1] | 5 [3]<br>(2) | 53 [48]<br>(5)          | 1 (1) |

## CASES BY AGE GROUP AND SEX





CASES (DEATHS) BY STATE AND TERRITORIES



# CASES BY SOURCE OF INFECTION

Australia (% of all confirmed cases)



# PUBLIC HEALTH RESPONSE MEASURE

Proportion of total cases under investigation



# BE COVIDSAFE