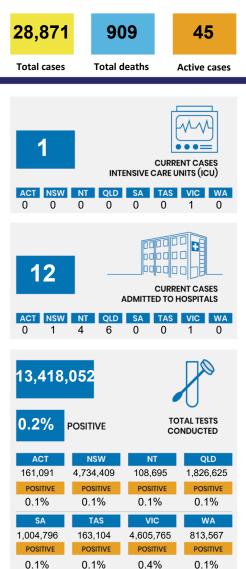

### CURRENT STATUS OF CONFIRMED CASES

DAILY NUMBER OF REPORTED CASES

#### CASES IN AGED CARE SERVICES

| Confirmed<br>Cases                | Austra<br>lia           | АСТ | NSW             | NT | QLD   | SA    | TAS          | VIC                     | WA    |
|-----------------------------------|-------------------------|-----|-----------------|----|-------|-------|--------------|-------------------------|-------|
| Residential<br>Care<br>Recipients | 2051<br>[1366]<br>(685) | 0   | 61 [33]<br>(28) | 0  | 1 (1) | 0     | 1 (1)        | 1988<br>[1333]<br>(655) | 0     |
| In Home Care<br>Recipients        | 81 [73]<br>(8)          | 0   | 13 [13]         | 0  | 8 [8] | 1 [1] | 5 [3]<br>(2) | 53 [48]<br>(5)          | 1 (1) |