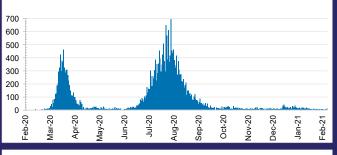

### CURRENT STATUS OF CONFIRMED CASES



DAILY NUMBER OF REPORTED CASES



#### CASES IN AGED CARE SERVICES

| Confirmed<br>Cases                | Austra<br>lia           | АСТ | NSW             | NT | QLD   | SA    | TAS          | VIC                     | WA    |
|-----------------------------------|-------------------------|-----|-----------------|----|-------|-------|--------------|-------------------------|-------|
| Residential<br>Care<br>Recipients | 2051<br>[1366]<br>(685) | 0   | 61 [33]<br>(28) | 0  | 1 (1) | 0     | 1 (1)        | 1988<br>[1333]<br>(655) | 0     |
| In Home Care<br>Recipients        | 81 [73]<br>(8)          | 0   | 13 [13]         | 0  | 8 [8] | 1 [1] | 5 [3]<br>(2) | 53 [48]<br>(5)          | 1 (1) |

## CASES BY AGE GROUP AND SEX





CASES (DEATHS) BY STATE AND TERRITORIES



# CASES BY SOURCE OF INFECTION

Australia (% of all c