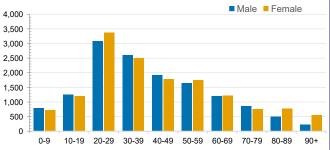

### CURRENT STATUS OF CONFIRMED CASES



DAILY NUMBER OF REPORTED CASES



#### CASES IN AGED CARE SERVICES

| Confirmed<br>Cases                | Austra<br>lia           | АСТ | NSW             | NT | QLD   | SA    | TAS          | VIC                     | WA    |
|-----------------------------------|-------------------------|-----|-----------------|----|-------|-------|--------------|-------------------------|-------|
| Residential<br>Care<br>Recipients | 2051<br>[1366]<br>(685) | 0   | 61 [33]<br>(28) | 0  | 1 (1) | 0     | 1 (1)        | 1988<br>[1333]<br>(655) | 0     |
| In Home Care<br>Recipients        | 81 [73]<br>(8)          | 0   | 13 [13]         | 0  | 8 [8] | 1 [1] | 5 [3]<br>(2) | 53 [48]<br>(5)          | 1 (1) |

## CASES BY AGE GROUP AND SEX





CASES (DEATHS) BY STATE AND TERRITORIES



# CASES BY SOURCE OF INFECTION

Australia (% of all confirmed cases)



# PUBLIC HEALTH RESPONSE MEASURE

Proportion of total cases under investigation



# BE COVIDSAFE