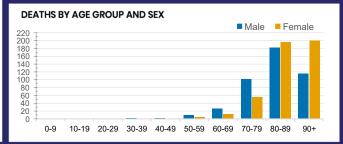

### CURRENT STATUS OF CONFIRMED CASES



DAILY NUMBER OF REPORTED CASES



#### CASES IN AGED CARE SERVICES

| Confirmed<br>Cases                | Austra<br>lia           | АСТ | NSW             | NT | QLD   | SA    | TAS          | VIC                     | WA    |
|-----------------------------------|-------------------------|-----|-----------------|----|-------|-------|--------------|-------------------------|-------|
| Residential<br>Care<br>Recipients | 2051<br>[1366]<br>(685) | 0   | 61 [33]<br>(28) | 0  | 1 (1) | 0     | 1 (1)        | 1988<br>[1333]<br>(655) | 0     |
| In Home Care<br>Recipients        | 81 [73]<br>(8)          | 0   | 13 [13]         | 0  | 8 [8] | 1 [1] | 5 [3]<br>(2) | 53 [48]<br>(5)          | 1 (1) |

## CASES BY AGE GROUP AND SEX





CASES (DEATHS) BY STATE AND TERRITORIES



# CASES BY SOURCE OF INFECTION

Australia (% of all confirmed cases)



# PUBLIC HEALTH RESPONSE MEASURE

Proportion of total cases under investigation



# BE COVIDSAFE