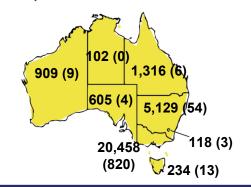

OF CONFIRMED CASES



DAILY NUMBER OF REPORTED CASES



#### CASES IN AGED CARE SERVICES

| Confirmed<br>Cases                | Austra<br>lia           | АСТ | NSW             | NT | QLD   | SA    | TAS          | VIC                     | WA    |
|-----------------------------------|-------------------------|-----|-----------------|----|-------|-------|--------------|-------------------------|-------|
| Residential<br>Care<br>Recipients | 2051<br>[1366]<br>(685) | 0   | 61 [33]<br>(28) | 0  | 1 (1) | 0     | 1 (1)        | 1988<br>[1333]<br>(655) | 0     |
| In Home Care<br>Recipients        | 81 [73]<br>(8)          | 0   | 13 [13]         | 0  | 8 [8] | 1 [1] | 5 [3]<br>(2) | 53 [48]<br>(5)          | 1 (1) |

## CASES BY AGE GROUP AND SEX





CASES (DEATHS) BY STATE AND TERRITORIES



# CASES BY SOURCE OF INFECTION

Australia (% of all confirmed cases)



# PUBLIC HEALTH RESPONSE MEASURE

Proportion of total cases under investigation



# BE COVIDSAFE