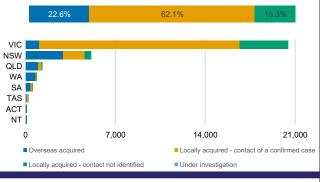

GED CARE SERVICES

| Confirmed<br>Cases                | Austra<br>lia           | АСТ | NSW             | NT | QLD   | SA    | TAS          | VIC                     | WA    |
|-----------------------------------|-------------------------|-----|-----------------|----|-------|-------|--------------|-------------------------|-------|
| Residential<br>Care<br>Recipients | 2051<br>[1366]<br>(685) | 0   | 61 [33]<br>(28) | 0  | 1 (1) | 0     | 1 (1)        | 1988<br>[1333]<br>(655) | 0     |
| In Home Care<br>Recipients        | 81 [73]<br>(8)          | 0   | 13 [13]         | 0  | 8 [8] | 1 [1] | 5 [3]<br>(2) | 53 [48]<br>(5)          | 1 (1) |

## CASES BY AGE GROUP AND SEX





CASES (DEATHS) BY STATE AND TERRITORIES



# CASES BY SOURCE OF INFECTION

Australia (% of all confirmed cases)



# PUBLIC HEALTH RESPONSE MEASURE

Proportion of total cases under investigation



# BE COVIDSAFE