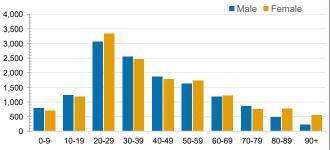

### CURRENT STATUS OF CONFIRMED CASES



DAILY NUMBER OF REPORTED CASES



#### CASES IN AGED CARE SERVICES

| Confirmed<br>Cases                | Austra<br>lia           | АСТ | NSW             | NT | QLD   | SA    | TAS          | VIC                     | WA    |
|-----------------------------------|-------------------------|-----|-----------------|----|-------|-------|--------------|-------------------------|-------|
| Residential<br>Care<br>Recipients | 2049<br>[1364]<br>(685) | 0   | 61 [33]<br>(28) | 0  | 1 (1) | 0     | 1 (1)        | 1986<br>[1331]<br>(655) | 0     |
| In Home Care<br>Recipients        | 81 [73]<br>(8)          | 0   | 13 [13]         | 0  | 8 [8] | 1 [1] | 5 [3]<br>(2) | 53 [48]<br>(5)          | 1 (1) |

### CASES BY AGE GROUP AND SEX



# DEATHS BY AGE GROUP AND SEX



Male Female

CASES (DEATHS) BY STATE AND TERRITORIES



## CASES BY SOURCE OF INFECTION

Australia (% of all confirmed cases)



### PUBLIC HEALTH RESPONSE MEASURE

Proportion of total cases under investigation