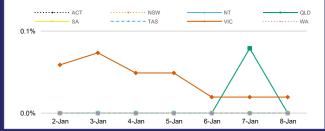

### PUBLIC HEALTH RESPONSE MEASURE

Proportion of total cases under investigation