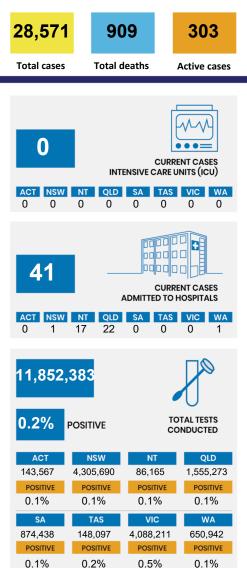

### CURRENT STATUS OF CONFIRMED CASES



DAILY NUMBER OF REPORTED CASES



#### CASES IN AGED CARE SERVICES

| Confirmed<br>Cases                | Austra<br>lia           | АСТ | NSW             | NT | QLD   | SA    | TAS          | VIC                     | WA    |
|-----------------------------------|-------------------------|-----|-----------------|----|-------|-------|--------------|-------------------------|-------|
| Residential<br>Care<br>Recipients | 2049<br>[1364]<br>(685) | 0   | 61 [33]<br>(28) | 0  | 1 (1) | 0     | 1 (1)        | 1986<br>[1331]<br>(655) | 0     |
| In Home Care<br>Recipients        | 81 [73]<br>(8)          | 0   | 13 [13]         | 0  | 8 [8] | 1 [1] | 5 [3]<br>(2) | 53 [48]<br>(5)          | 1 (1) |

### CASES BY AGE GROUP AND SEX



# DEATHS BY AGE GROUP AND SEX



Male Female

CASES (DEATHS) BY