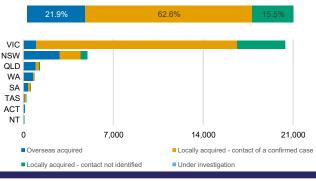

| Austra<br>lia           | АСТ | NSW             | NT | QLD   | SA    | TAS          | VIC                     | WA    |
|-----------------------------------|-------------------------|-----|-----------------|----|-------|-------|--------------|-------------------------|-------|
| Residential<br>Care<br>Recipients | 2049<br>[1364]<br>(685) | 0   | 61 [33]<br>(28) | 0  | 1 (1) | 0     | 1 (1)        | 1986<br>[1331]<br>(655) | 0     |
| In Home Care<br>Recipients        | 81 [73]<br>(8)          | 0   | 13 [13]         | 0  | 8 [8] | 1 [1] | 5 [3]<br>(2) | 53 [48]<br>(5)          | 1 (1) |

### CASES BY AGE GROUP AND SEX



# DEATHS BY AGE GROUP AND SEX



Male Female

CASES (DEATHS) BY STATE AND TERRITORIES



## CASES BY SOURCE OF INFECTION

Australia (% of all confirmed cases)



### PUBLIC HEALTH RESPONSE MEASURE

Proportion of total cases under investigation