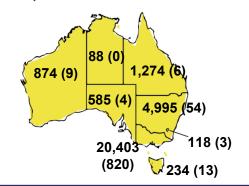

ED CASES



#### CASES IN AGED CARE SERVICES

| Confirmed<br>Cases                | Austra<br>lia           | АСТ | NSW             | NT | QLD   | SA    | TAS          | VIC                     | WA    |
|-----------------------------------|-------------------------|-----|-----------------|----|-------|-------|--------------|-------------------------|-------|
| Residential<br>Care<br>Recipients | 2049<br>[1364]<br>(685) | 0   | 61 [33]<br>(28) | 0  | 1 (1) | 0     | 1 (1)        | 1986<br>[1331]<br>(655) | 0     |
| In Home Care<br>Recipients        | 81 [73]<br>(8)          | 0   | 13 [13]         | 0  | 8 [8] | 1 [1] | 5 [3]<br>(2) | 53 [48]<br>(5)          | 1 (1) |

### CASES BY AGE GROUP AND SEX



# DEATHS BY AGE GROUP AND SEX



Male Female

CASES (DEATHS) BY STATE AND TERRITORIES



## CASES BY SOURCE OF INFECTION

Australia (% of all confirmed cases)



### PUBLIC HEALTH RESPONSE MEASURE

Proportion of total cases under investigation