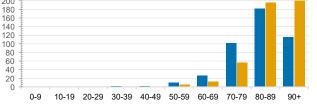

# DEATHS BY AGE GROUP AND SEX

Male Female

CASES (DEATHS) BY STATE AND TERRITORIES