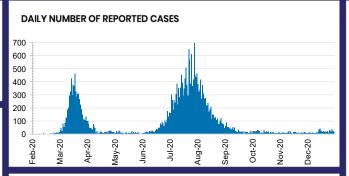

## **CURRENT STATUS OF CONFIRMED CASES**

28,504

909

279

**Total cases** 

Total deaths

**Active cases** 

| Confirmed<br>Cases                | Austra<br>lia           | ACT | NSW             | NT | QLD   | SA    | TAS          | VIC                     | WA    |
|-----------------------------------|-------------------------|-----|-----------------|----|-------|-------|--------------|-------------------------|-------|
| Residential<br>Care<br>Recipients | 2049<br>[1364]<br>(685) | 0   | 61 [33]<br>(28) | 0  | 1 (1) | 0     | 1 (1)        | 1986<br>[1331]<br>(655) | 0     |
| In Home Care<br>Recipients        | 81 [73]<br>(8)          | 0   | 13 [13]         | 0  | 8 [8] | 1 [1] | 5 [3]<br>(2) | 53 [48]<br>(5)          | 1 (1) |