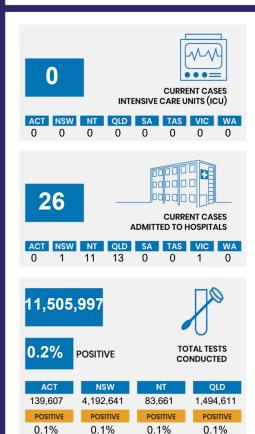

## **CURRENT STATUS OF CONFIRMED CASES**

28,504

909

279

**Total cases** 

Total deaths

**Active cases** 

| Confirmed<br>Cases                | Austra<br>lia           | ACT | NSW             | NT | QLD   | SA    | TAS          | VIC                     | WA    |
|-----------------------------------|-------------------------|-----|-----------------|----|-------|-------|--------------|-------------------------|-------|
| Residential<br>Care<br>Recipients | 2049<br>[1364]<br>(685) | 0   | 61 [33]<br>(28) | 0  | 1 (1) | 0     | 1 (1)        | 1986<br>[1331]<br>(655) | 0     |
| In Home Care<br>Recipients        | 81 [73]<br>(8)          | 0   | 13 [13]         | 0  | 8 [8] | 1 [1] | 5 [3]<br>(2) | 53 [48]<br>(5)          | 1 (1) |

SA

851,395

**POSITIVE** 

0.1%

TAS

145,413

**POSITIVE** 

0.2%

VIC

3,962,283

**POSITIVE** 

0.5%

WA

636,386

POSITIVE

0.1%