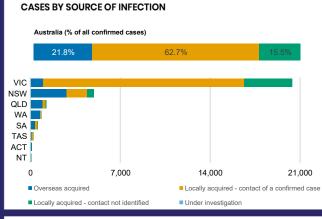

## **CURRENT STATUS OF CONFIRMED CASES**

28,504

909

279

**Total cases** 

Total deaths

**Active cases** 





| Confirmed<br>Cases                | Austra<br>lia           | ACT | NSW             | NT | QLD   | SA    | TAS          | VIC                     | WA    |
|-----------------------------------|-------------------------|-----|-----------------|----|-------|-------|--------------|-------------------------|-------|
| Residential<br>Care<br>Recipients | 2049<br>[1364]<br>(685) | 0   | 61 [33]<br>(28) | 0  | 1 (1) | 0     | 1 (1)        | 1986<br>[1331]<br>(655) | 0     |
| In Home Care<br>Recipients        | 81 [73]<br>(8)          | 0   | 13 [13]         | 0  | 8 [8] | 1 [1] | 5 [3]<br>(2) | 53 [48]<br>(5)          | 1 (1) |











SA

851,395

**POSITIVE** 

0.1%

TAS

145,413

**POSITIVE** 

0.2%

VIC

3,962,283

**POSITIVE** 

0.5%

WA

636,386

POSITIVE

0.1%