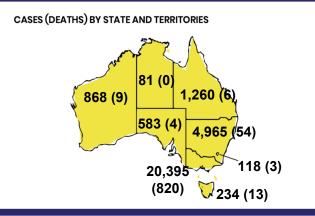

## **CURRENT STATUS OF CONFIRMED CASES**

28,504

909

279

**Total cases** 

Total deaths

**Active cases** 

| Confirmed<br>Cases                | Austra<br>lia           | ACT | NSW             | NT | QLD   | SA    | TAS          | VIC                     | WA    |
|-----------------------------------|-------------------------|-----|-----------------|----|-------|-------|--------------|-------------------------|-------|
| Residential<br>Care<br>Recipients | 2049<br>[1364]<br>(685) | 0   | 61 [33]<br>(28) | 0  | 1 (1) | 0     | 1 (1)        | 1986<br>[1331]<br>(655) | 0     |
| In Home Care<br>Recipients        | 81 [73]<br>(8)          | 0   | 13 [13]         | 0  | 8 [8] | 1 [1] | 5 [3]<br>(2) | 53 [48]<br>(5)          | 1 (1) |