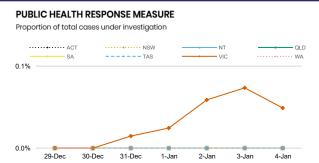

## **CURRENT STATUS OF CONFIRMED CASES**

28,504

909

279

**Total cases** 

Total deaths

**Active cases** 





| Confirmed<br>Cases                | Austra<br>lia           | ACT | NSW             | NT | QLD   | SA    | TAS          | VIC                     | WA    |
|-----------------------------------|-------------------------|-----|-----------------|----|-------|-------|--------------|-------------------------|-------|
| Residential<br>Care<br>Recipients | 2049<br>[1364]<br>(685) | 0   | 61 [33]<br>(28) | 0  | 1 (1) | 0     | 1 (1)        | 1986<br>[1331]<br>(655) | 0     |
| In Home Care<br>Recipients        | 81 [73]<br>(8)          | 0   | 13 [13]         | 0  | 8 [8] | 1 [1] | 5 [3]<br>(2) | 53 [48]<br>(5)          | 1 (1) |











SA

851,395

**POSITIVE** 

0.1%

TAS

145,413

**POSITIVE** 

0.2%

VIC

3,962,283

**POSITIVE** 

0.5%

WA

636,386

POSITIVE

0.1%