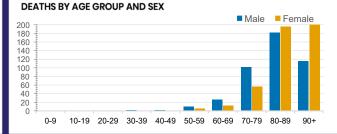

## **CURRENT STATUS OF CONFIRMED CASES**

28,504

909

279

**Total cases** 

Total deaths

**Active cases** 

| Confirmed<br>Cases                | Austra<br>lia           | ACT | NSW             | NT | QLD   | SA    | TAS          | VIC                     | WA    |
|-----------------------------------|-------------------------|-----|-----------------|----|-------|-------|--------------|-------------------------|-------|
| Residential<br>Care<br>Recipients | 2049<br>[1364]<br>(685) | 0   | 61 [33]<br>(28) | 0  | 1 (1) | 0     | 1 (1)        | 1986<br>[1331]<br>(655) | 0     |
| In Home Care<br>Recipients        | 81 [73]<br>(8)          | 0   | 13 [13]         | 0  | 8 [8] | 1 [1] | 5 [3]<br>(2) | 53 [48]<br>(5)          | 1 (1) |