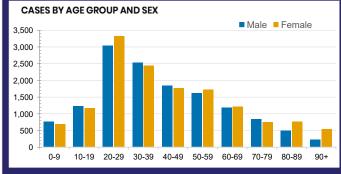

## **CURRENT STATUS OF CONFIRMED CASES**

28,504

909

279

**Total cases** 

Total deaths

**Active cases** 

| Confirmed<br>Cases                | Austra<br>lia           | ACT | NSW             | NT | QLD   | SA    | TAS          | VIC                     | WA    |
|-----------------------------------|-------------------------|-----|-----------------|----|-------|-------|--------------|-------------------------|-------|
| Residential<br>Care<br>Recipients | 2049<br>[1364]<br>(685) | 0   | 61 [33]<br>(28) | 0  | 1 (1) | 0     | 1 (1)        | 1986<br>[1331]<br>(655) | 0     |
| In Home Care<br>Recipients        | 81 [73]<br>(8)          | 0   | 13 [13]         | 0  | 8 [8] | 1 [1] | 5 [3]<br>(2) | 53 [48]<br>(5)          | 1 (1) |