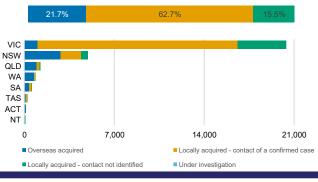

| [1364]        |     | (28)    |    |       |       |       | [1331]  |       |
| Recipients                                    | (685)         |     |         |    |       |       |       | (655)   |       |
| In Home Care                                  | 81 [73]       | 0   | 13 [13] | 0  | 8 [8] | 1 [1] | 5 [3] | 53 [48] | 1 (1) |
| Recipients                                    | (8)           |     |         |    |       |       | (2)   | (5)     |       |
| Cases in care recipients [recovered] (deaths) |               |     |         |    |       |       |       |         |       |

# CASES BY AGE GROUP AND SEX



# DEATHS BY AGE GROUP AND SEX



CASES (DEATHS) BY STATE AND TERRITORIES



# CASES BY SOURCE OF INFECTION

Australia (% of all confirmed cases)



### PUBLIC HEALTH RESPONSE MEASURE

Proportion of total cases under investigation



BE COVIDSAFE