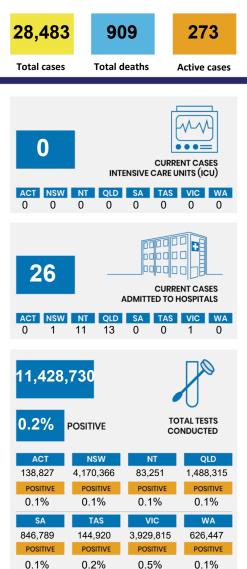

## CURRENT STATUS OF CONFIRMED CASES

#### CASES IN AGED CARE SERVICES

| Confirmed<br>Cases                            | Austra<br>lia | АСТ | NSW     | NT | QLD   | SA    | TAS   | VIC     | WA    |
|-----------------------------------------------|---------------|-----|---------|----|-------|-------|-------|---------|-------|
| Residential                                   | 2049          | 0   | 61 [33] | 0  | 1 (1) | 0     | 1 (1) | 1986    | 0     |
| Care                                          | [1364]        |     | (28)    |    |       |       |       | [1331]  |       |
| Recipients                                    | (685)         |     |         |    |       |       |       | (655)   |       |
| In Home Care                                  | 81 [73]       | 0   | 13 [13] | 0  | 8 [8] | 1 [1] | 5 [3] | 53 [48] | 1 (1) |
| Recipients                                    | (8)           |     |         |    |       |       | (2)   | (5)     |       |
| Cases in care recipients [recovered] (deaths) |               |     |         |    |       |       |       |         |       |