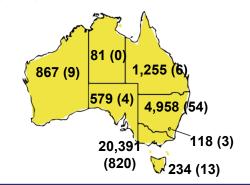

0  | 1 (1) | 0     | 1 (1) | 1986    | 0     |
| Care                                          | [1364]        |     | (28)    |    |       |       |       | [1331]  |       |
| Recipients                                    | (685)         |     |         |    |       |       |       | (655)   |       |
| In Home Care                                  | 81 [73]       | 0   | 13 [13] | 0  | 8 [8] | 1 [1] | 5 [3] | 53 [48] | 1 (1) |
| Recipients                                    | (8)           |     |         |    |       |       | (2)   | (5)     |       |
| Cases in care recipients [recovered] (deaths) |               |     |         |    |       |       |       |         |       |

# CASES BY AGE GROUP AND SEX



# DEATHS BY AGE GROUP AND SEX



CASES (DEATHS) BY STATE AND TERRITORIES



# CASES BY SOURCE OF INFECTION

Australia (% of all confirmed cases)



### PUBLIC HEALTH RESPONSE MEASURE

Proportion of total cases under investigation



BE COVIDSAFE