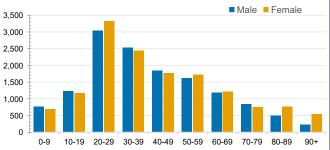

idential                                   | 2049          | 0   | 61 [33] | 0  | 1 (1) | 0     | 1 (1) | 1986    | 0     |
| Care                                          | [1364]        |     | (28)    |    |       |       |       | [1331]  |       |
| Recipients                                    | (685)         |     |         |    |       |       |       | (655)   |       |
| In Home Care                                  | 81 [73]       | 0   | 13 [13] | 0  | 8 [8] | 1 [1] | 5 [3] | 53 [48] | 1 (1) |
| Recipients                                    | (8)           |     |         |    |       |       | (2)   | (5)     |       |
| Cases in care recipients [recovered] (deaths) |               |     |         |    |       |       |       |         |       |

# CASES BY AGE GROUP AND SEX



# DEATHS BY AGE GROUP AND SEX



CASES (DEATHS) BY STATE AND TERRITORIES



# CASES BY SOURCE OF INFECTION

Australia (% of all confirmed cases)



### PUBLIC HEALTH RESPONSE MEASURE

Proportion of total cases under investigation



BE COVIDSAFE