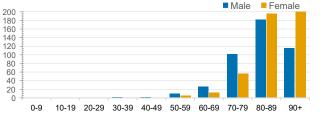

| 2049          | 0   | 61 [33] | 0  | 1 (1) | 0     | 1 (1) | 1986    | 0     |
| Care                                          | [1364]        |     | (28)    |    |       |       |       | [1331]  |       |
| Recipients                                    | (685)         |     |         |    |       |       |       | (655)   |       |
| In Home Care                                  | 81 [73]       | 0   | 13 [13] | 0  | 8 [8] | 1 [1] | 5 [3] | 53 [48] | 1 (1) |
| Recipients                                    | (8)           |     |         |    |       |       | (2)   | (5)     |       |
| Cases in care recipients [recovered] (deaths) |               |     |         |    |       |       |       |         |       |

# CASES BY AGE GROUP AND SEX



# DEATHS BY AGE GROUP AND SEX



CASES (DEATHS) BY STATE AND TERRITORIES



# CASES BY SOURCE OF INFECTION

Australia (% of all confirmed cases)



### PUBLIC HEALTH RESPONSE MEASURE

Proportion of total cases under investigation



BE COVIDSAFE