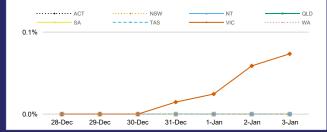

### PUBLIC HEALTH RESPONSE MEASURE

Proportion of total cases under investigation

BE COVIDSAFE