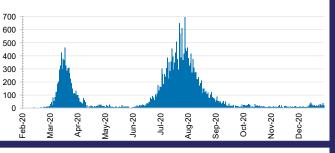

## CURRENT STATUS OF CONFIRMED CASES



#### DAILY NUMBER OF REPORTED CASES



#### CASES IN AGED CARE SERVICES

| Confirmed<br>Cases                            | Austra<br>lia | АСТ | NSW     | NT | QLD   | SA    | TAS   | VIC     | WA    |
|-----------------------------------------------|---------------|-----|---------|----|-------|-------|-------|---------|-------|
| Residential                                   | 2049          | 0   | 61 [33] | 0  | 1 (1) | 0     | 1 (1) | 1986    | 0     |
| Care                                          | [1364]        |     | (28)    |    |       |       |       | [1331]  |       |
| Recipients                                    | (685)         |     |         |    |       |       |       | (655)   |       |
| In Home Care                                  | 81 [73]       | 0   | 13 [13] | 0  | 8 [8] | 1 [1] | 5 [3] | 53 [48]