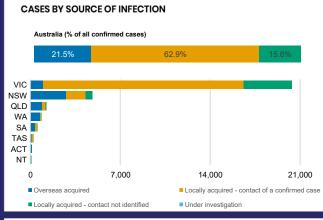

**POSITIVE** 

0.1%

VIC

3,835,438

**POSITIVE** 

0.5%

1.460.171

POSITIVE

WA

612,889

POSITIVE

0.1%

0.1%

| Confirmed<br>Cases                | Austra<br>lia           | ACT | NSW             | NT | QLD   | SA    | TAS          | VIC                     | WA    |
|-----------------------------------|-------------------------|-----|-----------------|----|-------|-------|--------------|-------------------------|-------|
| Residential<br>Care<br>Recipients | 2049<br>[1364]<br>(685) | 0   | 61 [33]<br>(28) | 0  | 1 (1) | 0     | 1 (1)        | 1986<br>[1331]<br>(655) | 0     |
| In Home Care<br>Recipients        | 81 [73]<br>(8)          | 0   | 13 [13]         | 0  | 8 [8] | 1 [1] | 5 [3]<br>(2) | 53 [48]<br>(5)          | 1 (1) |

134.345

**POSITIVE** 

0.1%

SA

807,922

**POSITIVE** 

0.1%

3.986.782

POSITIVE

0.1%

TAS

141,498

**POSITIVE** 

0.2%