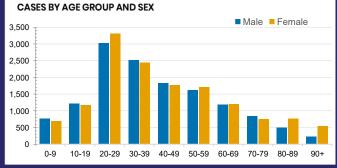

**Total deaths** 

**Active cases** 



80.727

**POSITIVE** 

0.1%

VIC

3,835,438

**POSITIVE** 

0.5%

1.460.171

POSITIVE

WA

612,889

POSITIVE

0.1%

0.1%



| Confirmed<br>Cases                | Austra<br>lia           | ACT | NSW             | NT | QLD   | SA    | TAS          | VIC                     | WA    |
|-----------------------------------|-------------------------|-----|-----------------|----|-------|-------|--------------|-------------------------|-------|
| Residential<br>Care<br>Recipients | 2049<br>[1364]<br>(685) | 0   | 61 [33]<br>(28) | 0  | 1 (1) | 0     | 1 (1)        | 1986<br>[1331]<br>(655) | 0     |
| In Home Care<br>Recipients        | 81 [73]<br>(8)          | 0   | 13 [13]         | 0  | 8 [8] | 1 [1] | 5 [3]<br>(2) | 53 [48]<br>(5)          | 1 (1) |











134.345

**POSITIVE** 

0.1%

SA

807,922

**POSITIVE** 

0.1%

3.986.782

POSITIVE

0.1%

TAS

141,498

**POSITIVE** 

0.2%