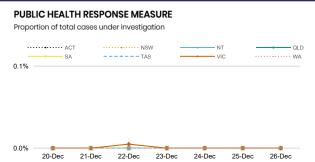

al deaths** 

**Active cases** 



80.727

**POSITIVE** 

0.1%

VIC

3,835,438

**POSITIVE** 

0.5%

1.460.171

POSITIVE

WA

612,889

POSITIVE

0.1%

0.1%



| Confirmed<br>Cases                | Austra<br>lia           | ACT | NSW             | NT | QLD   | SA    | TAS          | VIC                     | WA    |
|-----------------------------------|-------------------------|-----|-----------------|----|-------|-------|--------------|-------------------------|-------|
| Residential<br>Care<br>Recipients | 2049<br>[1364]<br>(685) | 0   | 61 [33]<br>(28) | 0  | 1 (1) | 0     | 1 (1)        | 1986<br>[1331]<br>(655) | 0     |
| In Home Care<br>Recipients        | 81 [73]<br>(8)          | 0   | 13 [13]         | 0  | 8 [8] | 1 [1] | 5 [3]<br>(2) | 53 [48]<br>(5)          | 1 (1) |











134.345

**POSITIVE** 

0.1%

SA

807,922

**POSITIVE** 

0.1%

3.986.782

POSITIVE

0.1%

TAS

141,498

**POSITIVE** 

0.2%