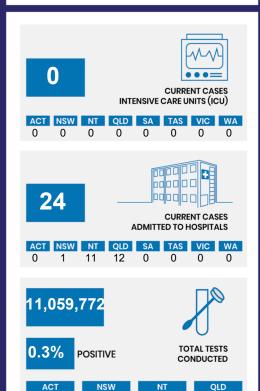

## **CURRENT STATUS OF CONFIRMED CASES**

28,296

908

178

**Total cases** 

**Total deaths** 

**Active cases** 

80.727