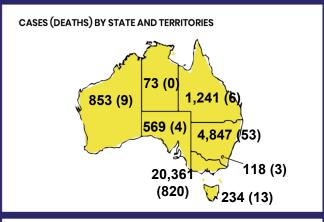

## **CURRENT STATUS OF CONFIRMED CASES**

28,296

908

178

**Total cases** 

**Total deaths** 

**Active cases** 

80.727