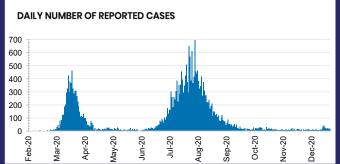

## **CURRENT STATUS OF CONFIRMED CASES**

28,296

908

178

**Total cases** 

**Total deaths** 

**Active cases** 



80.727

**POSITIVE** 

0.1%

VIC

3,835,438

**POSITIVE** 

0.5%

1.460.171

POSITIVE

WA

612,889

POSITIVE

0.1%

0.1%



| Confirmed<br>Cases                | Austra<br>lia           | ACT | NSW             | NT | QLD   | SA    | TAS          | VIC                     | WA    |
|-----------------------------------|-------------------------|-----|-----------------|----|-------|-------|--------------|-------------------------|-------|
| Residential<br>Care<br>Recipients | 2049<br>[1364]<br>(685) | 0   | 61 [33]<br>(28) | 0  | 1 (1) | 0     | 1 (1)        | 1986<br>[1331]<br>(655) | 0     |
| In Home Care<br>Recipients        | 81 [73]<br>(8)          | 0   | 13 [13]         | 0  | 8 [8] | 1 [1] | 5 [3]<br>(2) | 53 [48]<br>(5)          | 1 (1) |











134.345

**POSITIVE** 

0.1%

SA

807,922

**POSITIVE** 

0.1%

3.986.782

POSITIVE

0.1%

TAS

141,498

**POSITIVE** 

0.2%