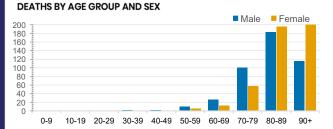

**Total deaths** 

**Active cases** 



80.727

**POSITIVE** 

0.1%

VIC

3,835,438

**POSITIVE** 

0.5%

1.460.171

POSITIVE

WA

612,889

POSITIVE

0.1%

0.1%



| Confirmed<br>Cases                | Austra<br>lia           | ACT | NSW             | NT | QLD   | SA    | TAS          | VIC                     | WA    |
|-----------------------------------|-------------------------|-----|-----------------|----|-------|-------|--------------|-------------------------|-------|
| Residential<br>Care<br>Recipients | 2049<br>[1364]<br>(685) | 0   | 61 [33]<br>(28) | 0  | 1 (1) | 0     | 1 (1)        | 1986<br>[1331]<br>(655) | 0     |
| In Home Care<br>Recipients        | 81 [73]<br>(8)          | 0   | 13 [13]         | 0  | 8 [8] | 1 [1] | 5 [3]<br>(2) | 53 [48]<br>(5)          | 1 (1) |











134.345

**POSITIVE** 

0.1%

SA

807,922

**POSITIVE** 

0.1%

3.986.782

POSITIVE

0.1%

TAS

141,498

**POSITIVE** 

0.2%