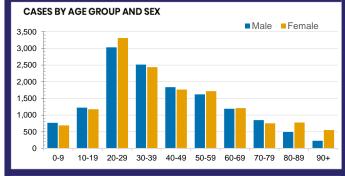

## **CURRENT STATUS OF CONFIRMED CASES**

28,274

908

164

Total cases

**Total deaths** 

Active cases

| ACT | NSW | NT | QLD | SA | TAS | VIC | WA |
|-----|-----|----|-----|----|-----|-----|----|
| 0   | 1   | 11 | 11  | 0  | 0   | 0   | 0  |