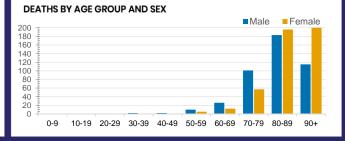

## **CURRENT STATUS OF CONFIRMED CASES**

28,274

908

164

Total cases

**Total deaths** 

Active cases

| ACT | NSW | NT | QLD | SA | TAS | VIC | WA |
|-----|-----|----|-----|----|-----|-----|----|
| 0   | 1   | 11 | 11  | 0  | 0   | 0   | 0  |