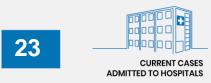

## **CURRENT STATUS OF CONFIRMED CASES**

28,274

908

164

Total cases

**Total deaths** 

Active cases

| ACT | NSW | NT | QLD | SA | TAS | VIC | WA |
|-----|-----|----|-----|----|-----|-----|----|
| 0   | 1   | 11 | 11  | 0  | 0   | 0   | 0  |