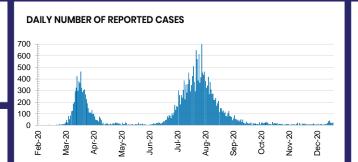

## **CURRENT STATUS OF CONFIRMED CASES**

28,274

908

164

Total cases

**Total deaths** 

Active cases





| ACT | NSW | NT | QLD | SA | TAS | VIC | WA |
|-----|-----|----|-----|----|-----|-----|----|
| 0   | 1   | 11 | 11  | 0  | 0   | 0   | 0  |

11,010,699



CONDUCTED

0.1%

| 0.3%  | POSITIVE  |
|-------|-----------|
| 0.070 | 1 0011111 |

0.2%

| ACT      | NSW       | NT        | QLD       |
|----------|-----------|-----------|-----------|
| 134,156  | 3,947,649 | 80,560    | 1,458,226 |
| POSITIVE | POSITIVE  | POSITIVE  | POSITIVE  |
| 0.1%     | 0.1%      | 0.1%      | 0.1%      |
| SA       | TAS       | VIC       | WA        |
| 803,654  | 141,437   | 3,830,531 | 614,486   |
| POSITIVE | POSITIVE  | POSITIVE  | POSITIVE  |

0.5%



| Confirmed<br>Cases                | Austra<br>lia           | ACT | NSW             | NT | QLD   | SA    | TAS          | VIC                     | WA    |
|-----------------------------------|-------------------------|-----|-----------------|----|-------|-------|--------------|-------------------------|-------|
| Residential<br>Care<br>Recipients | 2049<br>[1364]<br>(685) | 0   | 61 [33]<br>(28) | 0  | 1 (1) | 0     | 1 (1)        | 1986<br>[1331]<br>(655) | 0     |
| In Home Care<br>Recipients        | 81 [73]<br>(8)          | 0   | 13 [13]         | 0  | 8 [8] | 1 [1] | 5 [3]<br>(2) | 53 [48]<br>(5)          | 1 (1) |











0.1%