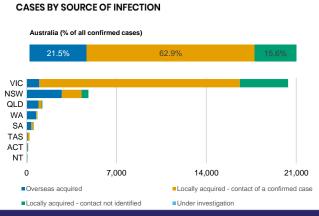

## **CURRENT STATUS OF CONFIRMED CASES**

28,274

908

164

Total cases

**Total deaths** 

Active cases

| ACT | NSW | NT | QLD | SA | TAS | VIC | WA |
|-----|-----|----|-----|----|-----|-----|----|
| 0   | 1   | 11 | 11  | 0  | 0   | 0   | 0  |