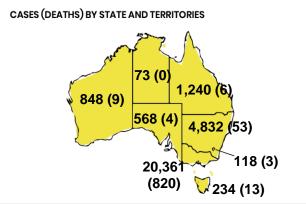

## **CURRENT STATUS OF CONFIRMED CASES**

28,274

908

164

Total cases

**Total deaths** 

Active cases

| ACT | NSW | NT | QLD | SA | TAS | VIC | WA |
|-----|-----|----|-----|----|-----|-----|----|
| 0   | 1   | 11 | 11  | 0  | 0   | 0   | 0  |