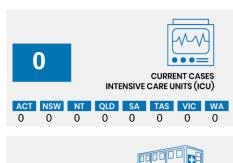

## **CURRENT STATUS OF CONFIRMED CASES**

28,274

908

164

Total cases

**Total deaths** 

Active cases

| ACT | NSW | NT | QLD | SA | TAS | VIC | WA |
|-----|-----|----|-----|----|-----|-----|----|
| 0   | 1   | 11 | 11  | 0  | 0   | 0   | 0  |