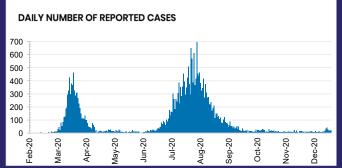

## **CURRENT STATUS OF CONFIRMED CASES**

28,262

908

156

Total cases

**Total deaths** 

Active cases







| Confirmed<br>Cases                | Austra<br>lia           | ACT | NSW             | NT | QLD   | SA    | TAS          | VIC                     | WA    |
|-----------------------------------|-------------------------|-----|-----------------|----|-------|-------|--------------|-------------------------|-------|
| Residential<br>Care<br>Recipients | 2049<br>[1364]<br>(685) | 0   | 61 [33]<br>(28) | 0  | 1 (1) | 0     | 1 (1)        | 1986<br>[1331]<br>(655) | 0     |
| In Home Care<br>Recipients        | 81 [73]<br>(8)          | 0   | 13 [13]         | 0  | 8 [8] | 1 [1] | 5 [3]<br>(2) | 53 [48]<br>(5)          | 1 (1) |











10,915,224