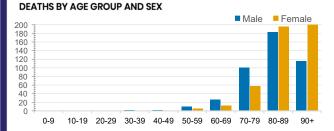

## **CURRENT STATUS OF CONFIRMED CASES**

28,262

908

156

Total cases

**Total deaths** 

Active cases

| Confirmed<br>Cases                | Austra<br>lia           | ACT | NSW             | NT | QLD   | SA    | TAS          | VIC                     | WA    |
|-----------------------------------|-------------------------|-----|-----------------|----|-------|-------|--------------|-------------------------|-------|
| Residential<br>Care<br>Recipients | 2049<br>[1364]<br>(685) | 0   | 61 [33]<br>(28) | 0  | 1 (1) | 0     | 1 (1)        | 1986<br>[1331]<br>(655) | 0     |
| In Home Care<br>Recipients        | 81 [73]<br>(8)          | 0   | 13 [13]         | 0  | 8 [8] | 1 [1] | 5 [3]<br>(2) | 53 [48]<br>(5)          | 1 (1) |