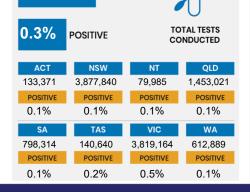

## **CURRENT STATUS OF CONFIRMED CASES**

28,262

908

156

Total cases

**Total deaths** 

Active cases







| Confirmed<br>Cases                | Austra<br>lia           | ACT | NSW             | NT | QLD   | SA    | TAS          | VIC                     | WA    |
|-----------------------------------|-------------------------|-----|-----------------|----|-------|-------|--------------|-------------------------|-------|
| Residential<br>Care<br>Recipients | 2049<br>[1364]<br>(685) | 0   | 61 [33]<br>(28) | 0  | 1 (1) | 0     | 1 (1)        | 1986<br>[1331]<br>(655) | 0     |
| In Home Care<br>Recipients        | 81 [73]<br>(8)          | 0   | 13 [13]         | 0  | 8 [8] | 1 [1] | 5 [3]<br>(2) | 53 [48]<br>(5)          | 1 (1) |











10,915,224