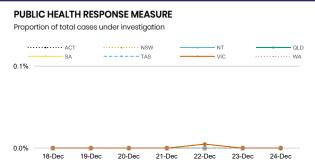

## **CURRENT STATUS OF CONFIRMED CASES**

28,262

908

156

Total cases

**Total deaths** 

Active cases

| Confirmed<br>Cases                | Austra<br>lia           | ACT | NSW             | NT | QLD   | SA    | TAS          | VIC                     | WA    |
|-----------------------------------|-------------------------|-----|-----------------|----|-------|-------|--------------|-------------------------|-------|
| Residential<br>Care<br>Recipients | 2049<br>[1364]<br>(685) | 0   | 61 [33]<br>(28) | 0  | 1 (1) | 0     | 1 (1)        | 1986<br>[1331]<br>(655) | 0     |
| In Home Care<br>Recipients        | 81 [73]<br>(8)          | 0   | 13 [13]         | 0  | 8 [8] | 1 [1] | 5 [3]<br>(2) | 53 [48]<br>(5)          | 1 (1) |