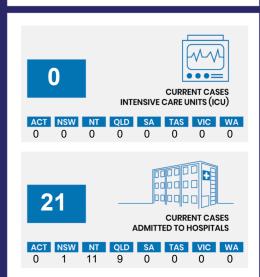

## **CURRENT STATUS OF CONFIRMED CASES**

28,262

908

156

Total cases

**Total deaths** 

Active cases







| Confirmed<br>Cases                | Austra<br>lia           | ACT | NSW             | NT | QLD   | SA    | TAS          | VIC                     | WA    |
|-----------------------------------|-------------------------|-----|-----------------|----|-------|-------|--------------|-------------------------|-------|
| Residential<br>Care<br>Recipients | 2049<br>[1364]<br>(685) | 0   | 61 [33]<br>(28) | 0  | 1 (1) | 0     | 1 (1)        | 1986<br>[1331]<br>(655) | 0     |
| In Home Care<br>Recipients        | 81 [73]<br>(8)          | 0   | 13 [13]         | 0  | 8 [8] | 1 [1] | 5 [3]<br>(2) | 53 [48]<br>(5)          | 1 (1) |











10,915,224