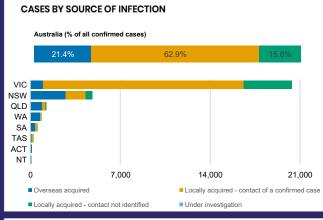

## **CURRENT STATUS OF CONFIRMED CASES**

28,262

908

156

Total cases

**Total deaths** 

Active cases

| Confirmed<br>Cases                | Austra<br>lia           | ACT | NSW             | NT | QLD   | SA    | TAS          | VIC                     | WA    |
|-----------------------------------|-------------------------|-----|-----------------|----|-------|-------|--------------|-------------------------|-------|
| Residential<br>Care<br>Recipients | 2049<br>[1364]<br>(685) | 0   | 61 [33]<br>(28) | 0  | 1 (1) | 0     | 1 (1)        | 1986<br>[1331]<br>(655) | 0     |
| In Home Care<br>Recipients        | 81 [73]<br>(8)          | 0   | 13 [13]         | 0  | 8 [8] | 1 [1] | 5 [3]<br>(2) | 53 [48]<br>(5)          | 1 (1) |