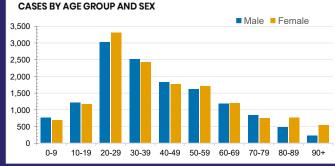

## **CURRENT STATUS OF CONFIRMED CASES**

28,262

908

156

Total cases

**Total deaths** 

Active cases







| Confirmed<br>Cases                | Austra<br>lia           | ACT | NSW             | NT | QLD   | SA    | TAS          | VIC                     | WA    |
|-----------------------------------|-------------------------|-----|-----------------|----|-------|-------|--------------|-------------------------|-------|
| Residential<br>Care<br>Recipients | 2049<br>[1364]<br>(685) | 0   | 61 [33]<br>(28) | 0  | 1 (1) | 0     | 1 (1)        | 1986<br>[1331]<br>(655) | 0     |
| In Home Care<br>Recipients        | 81 [73]<br>(8)          | 0   | 13 [13]         | 0  | 8 [8] | 1 [1] | 5 [3]<br>(2) | 53 [48]<br>(5)          | 1 (1) |











10,915,224