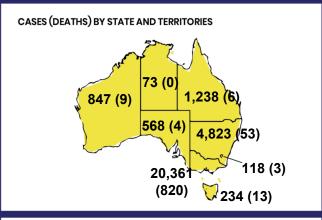

## **CURRENT STATUS OF CONFIRMED CASES**

28,262

908

156

Total cases

**Total deaths** 

Active cases

| Confirmed<br>Cases                | Austra<br>lia           | ACT | NSW             | NT | QLD   | SA    | TAS          | VIC                     | WA    |
|-----------------------------------|-------------------------|-----|-----------------|----|-------|-------|--------------|-------------------------|-------|
| Residential<br>Care<br>Recipients | 2049<br>[1364]<br>(685) | 0   | 61 [33]<br>(28) | 0  | 1 (1) | 0     | 1 (1)        | 1986<br>[1331]<br>(655) | 0     |
| In Home Care<br>Recipients        | 81 [73]<br>(8)          | 0   | 13 [13]         | 0  | 8 [8] | 1 [1] | 5 [3]<br>(2) | 53 [48]<br>(5)          | 1 (1) |