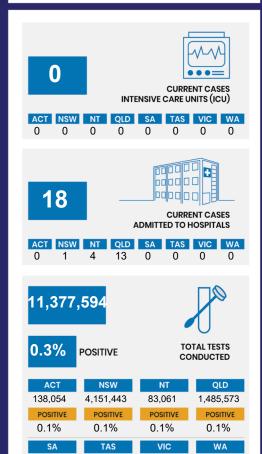

## **CURRENT STATUS OF CONFIRMED CASES**

28,462

909

256

**Total cases** 

Total deaths

Active cases

| Confirmed<br>Cases                | Austra<br>lia           | ACT | NSW             | NT | QLD   | SA    | TAS          | VIC                     | WA    |
|-----------------------------------|-------------------------|-----|-----------------|----|-------|-------|--------------|-------------------------|-------|
| Residential<br>Care<br>Recipients | 2049<br>[1364]<br>(685) | 0   | 61 [33]<br>(28) | 0  | 1 (1) | 0     | 1 (1)        | 1986<br>[1331]<br>(655) | 0     |
| In Home Care<br>Recipients        | 81 [73]<br>(8)          | 0   | 13 [13]         | 0  | 8 [8] | 1 [1] | 5 [3]<br>(2) | 53 [48]<br>(5)          | 1 (1) |

841,246

**POSITIVE** 

0.1%

144,432

**POSITIVE** 

0.2%

3,907,338

**POSITIVE** 

0.5%

626,447

POSITIVE

0.1%