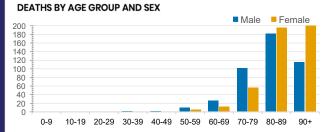

## **CURRENT STATUS OF CONFIRMED CASES**

28,462

909

256

**Total cases** 

Total deaths

Active cases

| Confirmed<br>Cases                | Austra<br>lia           | ACT | NSW             | NT | QLD   | SA    | TAS          | VIC                     | WA    |
|-----------------------------------|-------------------------|-----|-----------------|----|-------|-------|--------------|-------------------------|-------|
| Residential<br>Care<br>Recipients | 2049<br>[1364]<br>(685) | 0   | 61 [33]<br>(28) | 0  | 1 (1) | 0     | 1 (1)        | 1986<br>[1331]<br>(655) | 0     |
| In Home Care<br>Recipients        | 81 [73]<br>(8)          | 0   | 13 [13]         | 0  | 8 [8] | 1 [1] | 5 [3]<br>(2) | 53 [48]<br>(5)          | 1 (1) |