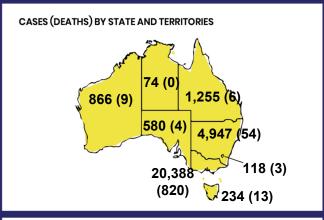

## **CURRENT STATUS OF CONFIRMED CASES**

28,462

909

256

**Total cases** 

Total deaths

Active cases

| Confirmed<br>Cases                | Austra<br>lia           | ACT | NSW             | NT | QLD   | SA    | TAS          | VIC                     | WA    |
|-----------------------------------|-------------------------|-----|-----------------|----|-------|-------|--------------|-------------------------|-------|
| Residential<br>Care<br>Recipients | 2049<br>[1364]<br>(685) | 0   | 61 [33]<br>(28) | 0  | 1 (1) | 0     | 1 (1)        | 1986<br>[1331]<br>(655) | 0     |
| In Home Care<br>Recipients        | 81 [73]<br>(8)          | 0   | 13 [13]         | 0  | 8 [8] | 1 [1] | 5 [3]<br>(2) | 53 [48]<br>(5)          | 1 (1) |