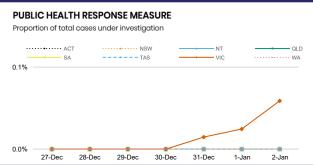

## **CURRENT STATUS OF CONFIRMED CASES**

28,462

909

256

**Total cases** 

Total deaths

Active cases

| Confirmed<br>Cases                | Austra<br>lia           | ACT | NSW             | NT | QLD   | SA    | TAS          | VIC                     | WA    |
|-----------------------------------|-------------------------|-----|-----------------|----|-------|-------|--------------|-------------------------|-------|
| Residential<br>Care<br>Recipients | 2049<br>[1364]<br>(685) | 0   | 61 [33]<br>(28) | 0  | 1 (1) | 0     | 1 (1)        | 1986<br>[1331]<br>(655) | 0     |
| In Home Care<br>Recipients        | 81 [73]<br>(8)          | 0   | 13 [13]         | 0  | 8 [8] | 1 [1] | 5 [3]<br>(2) | 53 [48]<br>(5)          | 1 (1) |