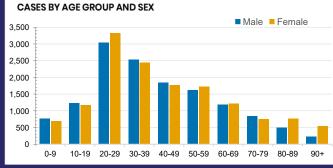

## **CURRENT STATUS OF CONFIRMED CASES**

28,462

909

256

**Total cases** 

Total deaths

Active cases

| Confirmed<br>Cases                | Austra<br>lia           | ACT | NSW             | NT | QLD   | SA    | TAS          | VIC                     | WA    |
|-----------------------------------|-------------------------|-----|-----------------|----|-------|-------|--------------|-------------------------|-------|
| Residential<br>Care<br>Recipients | 2049<br>[1364]<br>(685) | 0   | 61 [33]<br>(28) | 0  | 1 (1) | 0     | 1 (1)        | 1986<br>[1331]<br>(655) | 0     |
| In Home Care<br>Recipients        | 81 [73]<br>(8)          | 0   | 13 [13]         | 0  | 8 [8] | 1 [1] | 5 [3]<br>(2) | 53 [48]<br>(5)          | 1 (1) |