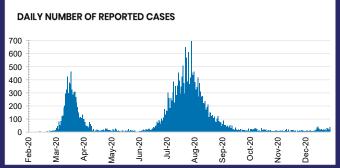

## **CURRENT STATUS OF CONFIRMED CASES**

28,462

909

256

**Total cases** 

Total deaths

Active cases

| Confirmed<br>Cases                | Austra<br>lia           | ACT | NSW             | NT | QLD   | SA    | TAS          | VIC                     | WA    |
|-----------------------------------|-------------------------|-----|-----------------|----|-------|-------|--------------|-------------------------|-------|
| Residential<br>Care<br>Recipients | 2049<br>[1364]<br>(685) | 0   | 61 [33]<br>(28) | 0  | 1 (1) | 0     | 1 (1)        | 1986<br>[1331]<br>(655) | 0     |
| In Home Care<br>Recipients        | 81 [73]<br>(8)          | 0   | 13 [13]         | 0  | 8 [8] | 1 [1] | 5 [3]<br>(2) | 53 [48]<br>(5)          | 1 (1) |