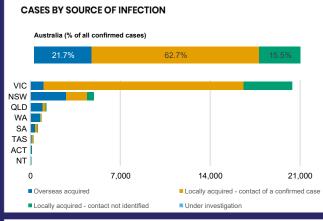

## **CURRENT STATUS OF CONFIRMED CASES**

28,462

909

256

**Total cases** 

Total deaths

Active cases

| Confirmed<br>Cases                | Austra<br>lia           | ACT | NSW             | NT | QLD   | SA    | TAS          | VIC                     | WA    |
|-----------------------------------|-------------------------|-----|-----------------|----|-------|-------|--------------|-------------------------|-------|
| Residential<br>Care<br>Recipients | 2049<br>[1364]<br>(685) | 0   | 61 [33]<br>(28) | 0  | 1 (1) | 0     | 1 (1)        | 1986<br>[1331]<br>(655) | 0     |
| In Home Care<br>Recipients        | 81 [73]<br>(8)          | 0   | 13 [13]         | 0  | 8 [8] | 1 [1] | 5 [3]<br>(2) | 53 [48]<br>(5)          | 1 (1) |