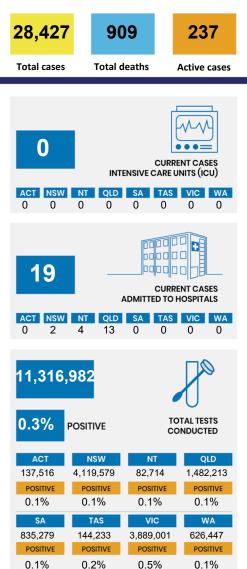

### CURRENT STATUS OF CONFIRMED CASES



DAILY NUMBER OF REPORTED CASES



#### CASES IN AGED CARE SERVICES

| Confirmed<br>Cases | Austra<br>lia | АСТ      | NSW     | NT      | QLD   | SA    | TAS   | VIC     | WA    |
|--------------------|---------------|----------|---------|---------|-------|-------|-------|---------|-------|
| Residential        | 2049          | 0        | 61 [33] | 0       | 1 (1) | 0     | 1 (1) | 1986    | 0     |
| Care               | [1364]        |          | (28)    |         |       |       |       | [1331]  |       |
| Recipients         | (685)         |          |         |         |       |       |       | (655)   |       |
| In Home Care       | 81 [73]       | 0        | 13 [13] | 0       | 8 [8] | 1 [1] | 5 [3] | 53 [48] | 1 (1) |
| Recipients         | (8)           |          |