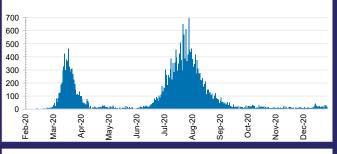

### CURRENT STATUS OF CONFIRMED CASES



DAILY NUMBER OF REPORTED CASES



#### CASES IN AGED CARE SERVICES

| Confirmed<br>Cases | Austra<br>lia | АСТ      | NSW     | NT      | QLD   | SA    | TAS   | VIC     | WA    |
|--------------------|---------------|----------|---------|---------|-------|-------|-------|---------|-------|
| Residential        | 2049          | 0        | 61 [33] | 0       | 1 (1) | 0     | 1 (1) | 1986    | 0     |
| Care               | [1364]        |          | (28)    |         |       |       |       | [1331]  |       |
| Recipients         | (685)         |          |         |         |       |       |       | (655)   |       |
| In Home Care       | 81 [73]       | 0        | 13 [13] | 0       | 8 [8] | 1 [1] | 5 [3] | 53 [48] | 1 (1) |
| Recipients         | (8)           |          |         |         |       |       | (2)