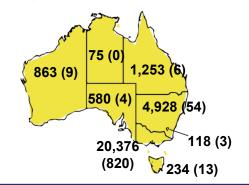

--------|-------|
| Residential        | 2049          | 0        | 61 [33] | 0       | 1 (1) | 0     | 1 (1) | 1986    | 0     |
| Care               | [1364]        |          | (28)    |         |       |       |       | [1331]  |       |
| Recipients         | (685)         |          |         |         |       |       |       | (655)   |       |
| In Home Care       | 81 [73]       | 0        | 13 [13] | 0       | 8 [8] | 1 [1] | 5 [3] | 53 [48] | 1 (1) |
| Recipients         | (8)           |          |         |         |       |       | (2)   | (5)     |       |
| Cases in car       |               | nts [rec | overed] | (deaths | )     |       | (2)   | (3)     |       |

### CASES BY AGE GROUP AND SEX



## DEATHS BY AGE GROUP AND SEX



CASES (DEATHS) BY STATE AND TERRITORIES



### CASES BY SOURCE OF INFECTION

Australia (% of all confirmed cases)



### PUBLIC HEALTH RESPONSE MEASURE

Proportion of total cases under investigation



# BE COVIDSAFE