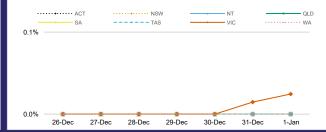

### PUBLIC HEALTH RESPONSE MEASURE

Proportion of total cases under investigation