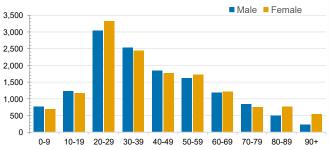

----|---------------|----------|---------|---------|-------|-------|-------|---------|-------|
| Residential        | 2049          | 0        | 61 [33] | 0       | 1 (1) | 0     | 1 (1) | 1986    | 0     |
| Care               | [1364]        |          | (28)    |         |       |       |       | [1331]  |       |
| Recipients         | (685)         |          |         |         |       |       |       | (655)   |       |
| In Home Care       | 81 [73]       | 0        | 13 [13] | 0       | 8 [8] | 1 [1] | 5 [3] | 53 [48] | 1 (1) |
| Recipients         | (8)           |          |         |         |       |       | (2)   | (5)     |       |
| Cases in car       |               | nts [rec | overed] | (deaths | )     |       | (2)   | (3)     |       |

### CASES BY AGE GROUP AND SEX



## DEATHS BY AGE GROUP AND SEX



CASES (DEATHS) BY STATE AND TERRITORIES



### CASES BY SOURCE OF INFECTION

Australia (% of all confirmed cases)



### PUBLIC HEALTH RESPONSE MEASURE

Proportion of total cases under investigation



# BE COVIDSAFE