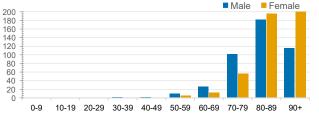

-------|---------|-------|-------|-------|---------|-------|
| Residential        | 2049          | 0        | 61 [33] | 0       | 1 (1) | 0     | 1 (1) | 1986    | 0     |
| Care               | [1364]        |          | (28)    |         |       |       |       | [1331]  |       |
| Recipients         | (685)         |          |         |         |       |       |       | (655)   |       |
| In Home Care       | 81 [73]       | 0        | 13 [13] | 0       | 8 [8] | 1 [1] | 5 [3] | 53 [48] | 1 (1) |
| Recipients         | (8)           |          |         |         |       |       | (2)   | (5)     |       |
| Cases in car       |               | nts [rec | overed] | (deaths | )     |       | (2)   | (3)     |       |

### CASES BY AGE GROUP AND SEX



## DEATHS BY AGE GROUP AND SEX



CASES (DEATHS) BY STATE AND TERRITORIES



### CASES BY SOURCE OF INFECTION

Australia (% of all confirmed cases)



### PUBLIC HEALTH RESPONSE MEASURE

Proportion of total cases under investigation



# BE COVIDSAFE