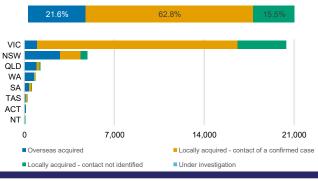

] | 0       | 1 (1) | 0     | 1 (1) | 1986    | 0     |
| Care               | [1364]        |          | (28)    |         |       |       |       | [1331]  |       |
| Recipients         | (685)         |          |         |         |       |       |       | (655)   |       |
| In Home Care       | 81 [73]       | 0        | 13 [13] | 0       | 8 [8] | 1 [1] | 5 [3] | 53 [48] | 1 (1) |
| Recipients         | (8)           |          |         |         |       |       | (2)   | (5)     |       |
| Cases in car       |               | nts [rec | overed] | (deaths | )     |       | (2)   | (3)     |       |

### CASES BY AGE GROUP AND SEX



## DEATHS BY AGE GROUP AND SEX



CASES (DEATHS) BY STATE AND TERRITORIES



### CASES BY SOURCE OF INFECTION

Australia (% of all confirmed cases)



### PUBLIC HEALTH RESPONSE MEASURE

Proportion of total cases under investigation



# BE COVIDSAFE