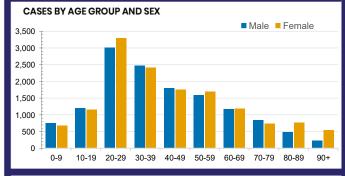

| WA        |
| 757,312  | 132,539   | 3,651,779 | 576,673   |
| POSITIVE | POSITIVE  | POSITIVE  | POSITIVE  |
| 0.1%     | 0.2%      | 0.6%      | 0.1%      |



| Confirmed<br>Cases                | Austra<br>lia           | ACT | NSW             | NT | QLD   | SA    | TAS          | VIC                     | WA    |
|-----------------------------------|-------------------------|-----|-----------------|----|-------|-------|--------------|-------------------------|-------|
| Residential<br>Care<br>Recipients | 2049<br>[1364]<br>(685) | 0   | 61 [33]<br>(28) | 0  | 1 (1) | 0     | 1 (1)        | 1986<br>[1331]<br>(655) | 0     |
| In Home Care<br>Recipients        | 81 [73]<br>(8)          | 0   | 13 [13]         | 0  | 8 [8] | 1 [1] | 5 [3]<br>(2) | 53 [48]<br>(5)          | 1 (1) |