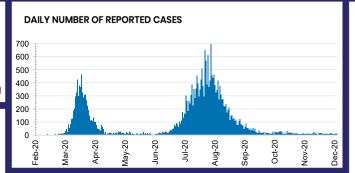

## **CURRENT STATUS OF CONFIRMED CASES**

27,993

908

25,456

**Total cases** 

Total deaths

Cases recovered





| ACT | NSW | NT | QLD | SA | TAS | VIC | WA |
|-----|-----|----|-----|----|-----|-----|----|
| 0   | 3   | 9  | 20  | 0  | 0   | 0   | 0  |





| ACT      | NSW       | NT        | QLD       |
|----------|-----------|-----------|-----------|
| 123,932  | 3,565,144 | 74,279    | 1,382,152 |
| POSITIVE | POSITIVE  | POSITIVE  | POSITIVE  |
| 0.1%     | 0.1%      | 0.1%      | 0.1%      |
| SA       | TAS       | VIC       | WA        |
| 757,312  | 132,539   | 3,651,779 | 576,673   |
| POSITIVE | POSITIVE  | POSITIVE  | POSITIVE  |
| 0.1%     | 0.2%      | 0.6%      | 0.1%      |



| Confirmed<br>Cases                | Austra<br>lia           | ACT | NSW             | NT | QLD   | SA    | TAS          | VIC                     | WA    |
|-----------------------------------|-------------------------|-----|-----------------|----|-------|-------|--------------|-------------------------|-------|
| Residential<br>Care<br>Recipients | 2049<br>[1364]<br>(685) | 0   | 61 [33]<br>(28) | 0  | 1 (1) | 0     | 1 (1)        | 1986<br>[1331]<br>(655) | 0     |
| In Home Care<br>Recipients        | 81 [73]<br>(8)          | 0   | 13 [13]         | 0  | 8 [8] | 1 [1] | 5 [3]<br>(2) | 53 [48]<br>(5)          | 1 (1) |