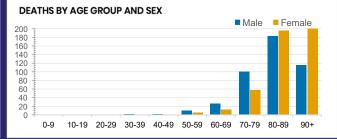

| WA        |
| 757,312  | 132,539   | 3,651,779 | 576,673   |
| POSITIVE | POSITIVE  | POSITIVE  | POSITIVE  |
| 0.1%     | 0.2%      | 0.6%      | 0.1%      |



| Confirmed<br>Cases                | Austra<br>lia           | ACT | NSW             | NT | QLD   | SA    | TAS          | VIC                     | WA    |
|-----------------------------------|-------------------------|-----|-----------------|----|-------|-------|--------------|-------------------------|-------|
| Residential<br>Care<br>Recipients | 2049<br>[1364]<br>(685) | 0   | 61 [33]<br>(28) | 0  | 1 (1) | 0     | 1 (1)        | 1986<br>[1331]<br>(655) | 0     |
| In Home Care<br>Recipients        | 81 [73]<br>(8)          | 0   | 13 [13]         | 0  | 8 [8] | 1 [1] | 5 [3]<br>(2) | 53 [48]<br>(5)          | 1 (1) |