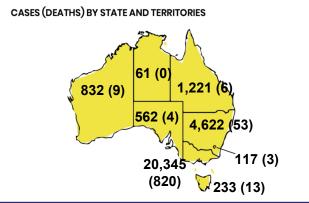

WA        |
| 757,312  | 132,539   | 3,651,779 | 576,673   |
| POSITIVE | POSITIVE  | POSITIVE  | POSITIVE  |
| 0.1%     | 0.2%      | 0.6%      | 0.1%      |



| Confirmed<br>Cases                | Austra<br>lia           | ACT | NSW             | NT | QLD   | SA    | TAS          | VIC                     | WA    |
|-----------------------------------|-------------------------|-----|-----------------|----|-------|-------|--------------|-------------------------|-------|
| Residential<br>Care<br>Recipients | 2049<br>[1364]<br>(685) | 0   | 61 [33]<br>(28) | 0  | 1 (1) | 0     | 1 (1)        | 1986<br>[1331]<br>(655) | 0     |
| In Home Care<br>Recipients        | 81 [73]<br>(8)          | 0   | 13 [13]         | 0  | 8 [8] | 1 [1] | 5 [3]<br>(2) | 53 [48]<br>(5)          | 1 (1) |