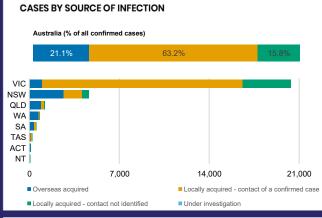

A        |
| 757,312  | 132,539   | 3,651,779 | 576,673   |
| POSITIVE | POSITIVE  | POSITIVE  | POSITIVE  |
| 0.1%     | 0.2%      | 0.6%      | 0.1%      |



| Confirmed<br>Cases                | Austra<br>lia           | ACT | NSW             | NT | QLD   | SA    | TAS          | VIC                     | WA    |
|-----------------------------------|-------------------------|-----|-----------------|----|-------|-------|--------------|-------------------------|-------|
| Residential<br>Care<br>Recipients | 2049<br>[1364]<br>(685) | 0   | 61 [33]<br>(28) | 0  | 1 (1) | 0     | 1 (1)        | 1986<br>[1331]<br>(655) | 0     |
| In Home Care<br>Recipients        | 81 [73]<br>(8)          | 0   | 13 [13]         | 0  | 8 [8] | 1 [1] | 5 [3]<br>(2) | 53 [48]<br>(5)          | 1 (1) |