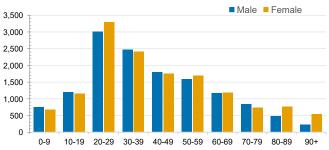

### CURRENT STATUS OF CONFIRMED CASES



DAILY NUMBER OF REPORTED CASES



#### CASES IN AGED CARE SERVICES

| Confirmed<br>Cases                | Austra<br>lia           | АСТ | NSW             | NT | QLD   | SA    | TAS          | vic                     | WA    |
|-----------------------------------|-------------------------|-----|-----------------|----|-------|-------|--------------|-------------------------|-------|
| Residential<br>Care<br>Recipients | 2049<br>[1364]<br>(685) | 0   | 61 [33]<br>(28) | 0  | 1 (1) | 0     | 1 (1)        | 1986<br>[1331]<br>(655) | 0     |
| In Home Care<br>Recipients        | 81 [73]<br>(8)          | 0   | 13 [13]         | 0  | 8 [8] | 1 [1] | 5 [3]<br>(2) | 53 [48]<br>(5)          | 1 (1) |





# DEATHS BY AGE GROUP AND SEX







# CASES BY SOURCE OF INFECTION

Australia (% of all confirmed cases)



## PUBLIC HEALTH RESPONSE MEASURE

Proportion of total cases under investigation