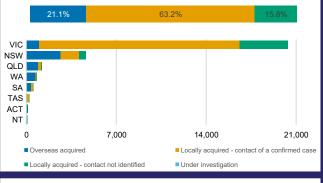

OF REPORTED CASES



#### CASES IN AGED CARE SERVICES

| Confirmed<br>Cases                | Austra<br>lia           | АСТ | NSW             | NT | QLD   | SA    | TAS          | vic                     | WA    |
|-----------------------------------|-------------------------|-----|-----------------|----|-------|-------|--------------|-------------------------|-------|
| Residential<br>Care<br>Recipients | 2049<br>[1364]<br>(685) | 0   | 61 [33]<br>(28) | 0  | 1 (1) | 0     | 1 (1)        | 1986<br>[1331]<br>(655) | 0     |
| In Home Care<br>Recipients        | 81 [73]<br>(8)          | 0   | 13 [13]         | 0  | 8 [8] | 1 [1] | 5 [3]<br>(2) | 53 [48]<br>(5)          | 1 (1) |





# DEATHS BY AGE GROUP AND SEX







# CASES BY SOURCE OF INFECTION

Australia (% of all confirmed cases)



## PUBLIC HEALTH RESPONSE MEASURE

Proportion of total cases under investigation