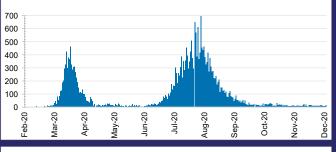

### CURRENT STATUS OF CONFIRMED CASES



DAILY NUMBER OF REPORTED CASES



#### CASES IN AGED CARE SERVICES

| Confirmed<br>Cases                | Austra<br>lia           | АСТ | NSW             | NT | QLD   | SA    | TAS          | vic                     | WA    |
|-----------------------------------|-------------------------|-----|-----------------|----|-------|-------|--------------|-------------------------|-------|
| Residential<br>Care<br>Recipients | 2049<br>[1364]<br>(685) | 0   | 61 [33]<br>(28) | 0  | 1 (1) | 0     | 1 (1)        | 1986<br>[1331]<br>(655) | 0     |
| In Home Care<br>Recipients        | 81 [73]<br>(8)          | 0   | 13 [13]         | 0  | 8 [8] | 1 [1] | 5 [3]<br>(2) | 53 [48]<br>(5)          | 1 (1) |





# DEATHS BY AGE GROUP AND SEX







# CASES BY SOURCE OF INFECTION

Australia (% of all confirmed cases)



## PUBLIC HEALTH R