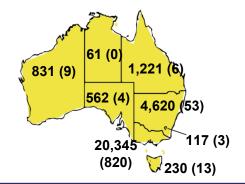

#### CASES IN AGED CARE SERVICES

| Confirmed<br>Cases                | Austra<br>lia           | АСТ | NSW             | NT | QLD   | SA    | TAS          | vic                     | WA    |
|-----------------------------------|-------------------------|-----|-----------------|----|-------|-------|--------------|-------------------------|-------|
| Residential<br>Care<br>Recipients | 2049<br>[1364]<br>(685) | 0   | 61 [33]<br>(28) | 0  | 1 (1) | 0     | 1 (1)        | 1986<br>[1331]<br>(655) | 0     |
| In Home Care<br>Recipients        | 81 [73]<br>(8)          | 0   | 13 [13]         | 0  | 8 [8] | 1 [1] | 5 [3]<br>(2) | 53 [48]<br>(5)          | 1 (1) |