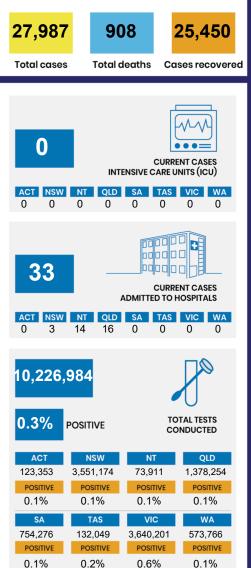

### CURRENT STATUS OF CONFIRMED CASES



DAILY NUMBER OF REPORTED CASES



#### CASES IN AGED CARE SERVICES

| Confirmed<br>Cases                | Austra<br>lia           | АСТ | NSW             | NT | QLD   | SA    | TAS          | vic                     | WA    |
|-----------------------------------|-------------------------|-----|-----------------|----|-------|-------|--------------|-------------------------|-------|
| Residential<br>Care<br>Recipients | 2049<br>[1364]<br>(685) | 0   | 61 [33]<br>(28) | 0  | 1 (1) | 0     | 1 (1)        | 1986<br>[1331]<br>(655) | 0     |
| In Home Care<br>Recipients        | 81 [73]<br>(8)          | 0   | 13 [13]         | 0  | 8 [8] | 1 [1] | 5 [3]<br>(2) | 53 [48]<br>(5)          | 1 (1) |





# DEATHS BY AGE GROUP AND SEX







# CASES BY SOURCE OF INFECTION

Australia (% of all conf