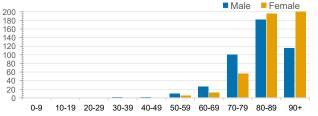

### CURRENT STATUS OF CONFIRMED CASES



DAILY NUMBER OF REPORTED CASES



#### CASES IN AGED CARE SERVICES

| Confirmed<br>Cases                | Austra<br>lia           | АСТ | NSW             | NT | QLD   | SA    | TAS          | vic                     | WA    |
|-----------------------------------|-------------------------|-----|-----------------|----|-------|-------|--------------|-------------------------|-------|
| Residential<br>Care<br>Recipients | 2049<br>[1364]<br>(685) | 0   | 61 [33]<br>(28) | 0  | 1 (1) | 0     | 1 (1)        | 1986<br>[1331]<br>(655) | 0     |
| In Home Care<br>Recipients        | 81 [73]<br>(8)          | 0   | 13 [13]         | 0  | 8 [8] | 1 [1] | 5 [3]<br>(2) | 53 [48]<br>(5)          | 1 (1) |





# DEATHS BY AGE GROUP AND SEX







# CASES BY SOURCE OF INFECTION

Australia (% of all confirmed cases)



## PUBLIC HEALTH RESPONSE MEASURE

Proportion of total cases under investigation