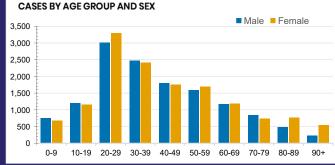

## **CURRENT STATUS OF CONFIRMED CASES**

27,972

908

25,446

**Total cases** 

Total deaths

Cases recovered





| Confirmed<br>Cases                | Austra<br>lia           | ACT | NSW             | NT | QLD   | SA    | TAS          | VIC                     | WA    |
|-----------------------------------|-------------------------|-----|-----------------|----|-------|-------|--------------|-------------------------|-------|
| Residential<br>Care<br>Recipients | 2049<br>[1364]<br>(685) | 0   | 61 [33]<br>(28) | 0  | 1 (1) | 0     | 1 (1)        | 1986<br>[1331]<br>(655) | 0     |
| In Home Care<br>Recipients        | 81 [73]<br>(8)          | 0   | 13 [13]         | 0  | 8 [8] | 1 [1] | 5 [3]<br>(2) | 53 [48]<br>(5)          | 1 (1) |











SA

**POSITIVE** 

0.1%

751,837

TAS

131,565

**POSITIVE** 

0.2%

VIC

3,633,158

**POSITIVE** 

0.6%

WA

571,245

POSITIVE

0.1%