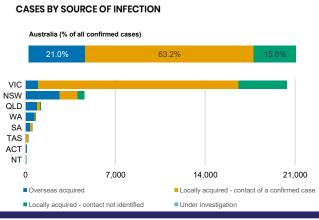

## **CURRENT STATUS OF CONFIRMED CASES**

27,972

908

25,446

**Total cases** 

Total deaths

Cases recovered

| Confirmed<br>Cases                | Austra<br>lia           | ACT | NSW             | NT | QLD   | SA    | TAS          | VIC                     | WA    |
|-----------------------------------|-------------------------|-----|-----------------|----|-------|-------|--------------|-------------------------|-------|
| Residential<br>Care<br>Recipients | 2049<br>[1364]<br>(685) | 0   | 61 [33]<br>(28) | 0  | 1 (1) | 0     | 1 (1)        | 1986<br>[1331]<br>(655) | 0     |
| In Home Care<br>Recipients        | 81 [73]<br>(8)          | 0   | 13 [13]         | 0  | 8 [8] | 1 [1] | 5 [3]<br>(2) | 53 [48]<br>(5)          | 1 (1) |