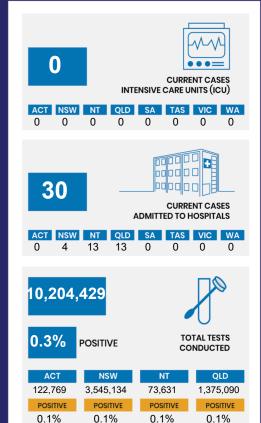

## **CURRENT STATUS OF CONFIRMED CASES**

27,972

908

25,446

**Total cases** 

Total deaths

Cases recovered

| Confirmed<br>Cases                | Austra<br>lia           | ACT | NSW             | NT | QLD   | SA    | TAS          | VIC                     | WA    |
|-----------------------------------|-------------------------|-----|-----------------|----|-------|-------|--------------|-------------------------|-------|
| Residential<br>Care<br>Recipients | 2049<br>[1364]<br>(685) | 0   | 61 [33]<br>(28) | 0  | 1 (1) | 0     | 1 (1)        | 1986<br>[1331]<br>(655) | 0     |
| In Home Care<br>Recipients        | 81 [73]<br>(8)          | 0   | 13 [13]         | 0  | 8 [8] | 1 [1] | 5 [3]<br>(2) | 53 [48]<br>(5)          | 1 (1) |

SA

**POSITIVE** 

0.1%

751,837

TAS

131,565

**POSITIVE** 

0.2%

VIC

3,633,158

**POSITIVE** 

0.6%

WA

571,245

POSITIVE

0.1%