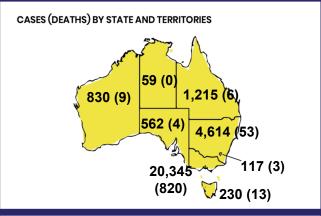

## **CURRENT STATUS OF CONFIRMED CASES**

27,972

908

25,446

**Total cases** 

Total deaths

Cases recovered

| Confirmed<br>Cases                | Austra<br>lia           | ACT | NSW             | NT | QLD   | SA    | TAS          | VIC                     | WA    |
|-----------------------------------|-------------------------|-----|-----------------|----|-------|-------|--------------|-------------------------|-------|
| Residential<br>Care<br>Recipients | 2049<br>[1364]<br>(685) | 0   | 61 [33]<br>(28) | 0  | 1 (1) | 0     | 1 (1)        | 1986<br>[1331]<br>(655) | 0     |
| In Home Care<br>Recipients        | 81 [73]<br>(8)          | 0   | 13 [13]         | 0  | 8 [8] | 1 [1] | 5 [3]<br>(2) | 53 [48]<br>(5)          | 1 (1) |