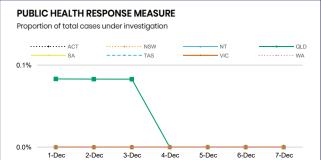

## **CURRENT STATUS OF CONFIRMED CASES**

27,972

908

25,446

**Total cases** 

Total deaths

Cases recovered

| Confirmed<br>Cases                | Austra<br>lia           | ACT | NSW             | NT | QLD   | SA    | TAS          | VIC                     | WA    |
|-----------------------------------|-------------------------|-----|-----------------|----|-------|-------|--------------|-------------------------|-------|
| Residential<br>Care<br>Recipients | 2049<br>[1364]<br>(685) | 0   | 61 [33]<br>(28) | 0  | 1 (1) | 0     | 1 (1)        | 1986<br>[1331]<br>(655) | 0     |
| In Home Care<br>Recipients        | 81 [73]<br>(8)          | 0   | 13 [13]         | 0  | 8 [8] | 1 [1] | 5 [3]<br>(2) | 53 [48]<br>(5)          | 1 (1) |