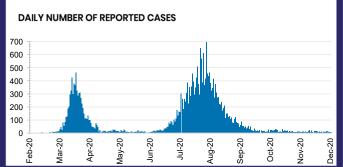

## **CURRENT STATUS OF CONFIRMED CASES**

27,972

908

25,446

**Total cases** 

Total deaths

Cases recovered





| Confirmed<br>Cases                | Austra<br>lia           | ACT | NSW             | NT | QLD   | SA    | TAS          | VIC                     | WA    |
|-----------------------------------|-------------------------|-----|-----------------|----|-------|-------|--------------|-------------------------|-------|
| Residential<br>Care<br>Recipients | 2049<br>[1364]<br>(685) | 0   | 61 [33]<br>(28) | 0  | 1 (1) | 0     | 1 (1)        | 1986<br>[1331]<br>(655) | 0     |
| In Home Care<br>Recipients        | 81 [73]<br>(8)          | 0   | 13 [13]         | 0  | 8 [8] | 1 [1] | 5 [3]<br>(2) | 53 [48]<br>(5)          | 1 (1) |











SA

**POSITIVE** 

0.1%

751,837

TAS

131,565

**POSITIVE** 

0.2%

VIC

3,633,158

**POSITIVE** 

0.6%

WA

571,245

POSITIVE

0.1%