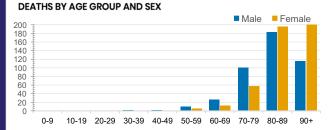

## **CURRENT STATUS OF CONFIRMED CASES**

27,972

908

25,446

**Total cases** 

Total deaths

Cases recovered





| Confirmed<br>Cases                | Austra<br>lia           | ACT | NSW             | NT | QLD   | SA    | TAS          | VIC                     | WA    |
|-----------------------------------|-------------------------|-----|-----------------|----|-------|-------|--------------|-------------------------|-------|
| Residential<br>Care<br>Recipients | 2049<br>[1364]<br>(685) | 0   | 61 [33]<br>(28) | 0  | 1 (1) | 0     | 1 (1)        | 1986<br>[1331]<br>(655) | 0     |
| In Home Care<br>Recipients        | 81 [73]<br>(8)          | 0   | 13 [13]         | 0  | 8 [8] | 1 [1] | 5 [3]<br>(2) | 53 [48]<br>(5)          | 1 (1) |











SA

**POSITIVE** 

0.1%

751,837

TAS

131,565

**POSITIVE** 

0.2%

VIC

3,633,158

**POSITIVE** 

0.6%

WA

571,245

POSITIVE

0.1%