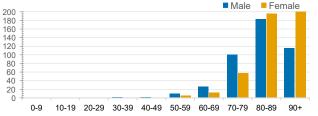

RENT STATUS OF CONFIRMED CASES



DAILY NUMBER OF REPORTED CASES



#### CASES IN AGED CARE SERVICES

| Confirmed<br>Cases                | Austra<br>lia           | АСТ | NSW             | NT | QLD   | SA    | TAS          | VIC                     | WA    |
|-----------------------------------|-------------------------|-----|-----------------|----|-------|-------|--------------|-------------------------|-------|
| Residential<br>Care<br>Recipients | 2049<br>[1364]<br>(685) | 0   | 61 [33]<br>(28) | 0  | 1 (1) | 0     | 1 (1)        | 1986<br>[1331]<br>(655) | 0     |
| In Home Care<br>Recipients        | 81 [73]<br>(8)          | 0   | 13 [13]         | 0  | 8 [8] | 1 [1] | 5 [3]<br>(2) | 53 [48]<br>(5)          | 1 (1) |

### CASES BY AGE GROUP AND SEX



# DEATHS BY AGE GROUP AND SEX



CASES (DEATHS) BY STATE AND TERRITORIES



## CASES BY SOURCE OF INFECTION

Australia (% of all confirmed cases)



### PUBLIC HEALTH RESPONSE MEASURE

Proportion of total cases under investigation



BE COVIDSAFE