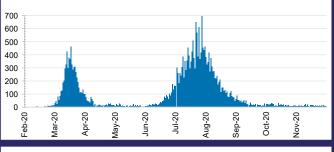

### CURRENT STATUS OF CONFIRMED CASES



DAILY NUMBER OF REPORTED CASES



#### CASES IN AGED CARE SERVICES

| Confirmed<br>Cases                | Austra<br>lia           | АСТ | NSW             | NT | QLD   | SA    | TAS          | VIC                     | WA    |
|-----------------------------------|-------------------------|-----|-----------------|----|-------|-------|--------------|-------------------------|-------|
| Residential<br>Care<br>Recipients | 2049<br>[1364]<br>(685) | 0   | 61 [33]<br>(28) | 0  | 1 (1) | 0     | 1 (1)        | 1986<br>[1331]<br>(655) | 0     |
| In Home Care<br>Recipients        | 81 [73]<br>(8)          | 0   | 13 [13]         | 0  | 8 [8] | 1 [1] | 5 [3]<br>(2) | 53 [48]<br>(5)          | 1 (1) |

### CASES BY AGE GROUP AND SEX



# DEATHS BY AGE GROUP AND SEX



CASES (DEATHS) BY STATE AND TERRITORIES



## CASES BY SOURCE OF