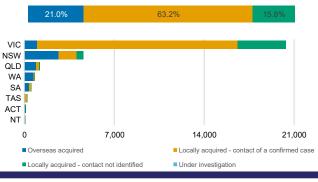

>Cases                | Austra<br>lia           | АСТ | NSW             | NT | QLD   | SA    | TAS          | VIC                     | WA    |
|-----------------------------------|-------------------------|-----|-----------------|----|-------|-------|--------------|-------------------------|-------|
| Residential<br>Care<br>Recipients | 2049<br>[1364]<br>(685) | 0   | 61 [33]<br>(28) | 0  | 1 (1) | 0     | 1 (1)        | 1986<br>[1331]<br>(655) | 0     |
| In Home Care<br>Recipients        | 81 [73]<br>(8)          | 0   | 13 [13]         | 0  | 8 [8] | 1 [1] | 5 [3]<br>(2) | 53 [48]<br>(5)          | 1 (1) |

### CASES BY AGE GROUP AND SEX



# DEATHS BY AGE GROUP AND SEX



CASES (DEATHS) BY STATE AND TERRITORIES



## CASES BY SOURCE OF INFECTION

Australia (% of all confirmed cases)



### PUBLIC HEALTH RESPONSE MEASURE

Proportion of total cases under investigation



BE COVIDSAFE