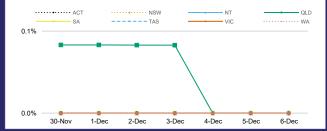

### PUBLIC HEALTH RESPONSE MEASURE

Proportion of total cases under investigation

BE COVIDSAFE