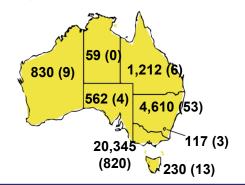

BER OF REPORTED CASES



#### CASES IN AGED CARE SERVICES

| Confirmed<br>Cases                | Austra<br>lia           | АСТ | NSW             | NT | QLD   | SA    | TAS          | VIC                     | WA    |
|-----------------------------------|-------------------------|-----|-----------------|----|-------|-------|--------------|-------------------------|-------|
| Residential<br>Care<br>Recipients | 2049<br>[1364]<br>(685) | 0   | 61 [33]<br>(28) | 0  | 1 (1) | 0     | 1 (1)        | 1986<br>[1331]<br>(655) | 0     |
| In Home Care<br>Recipients        | 81 [73]<br>(8)          | 0   | 13 [13]         | 0  | 8 [8] | 1 [1] | 5 [3]<br>(2) | 53 [48]<br>(5)          | 1 (1) |

### CASES BY AGE GROUP AND SEX



# DEATHS BY AGE GROUP AND SEX



CASES (DEATHS) BY STATE AND TERRITORIES



## CASES BY SOURCE OF INFECTION

Australia (% of all confirmed cases)



### PUBLIC HEALTH RESPONSE MEASURE

Proportion of total cases under investigation



BE COVIDSAFE