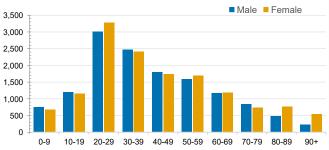

### CURRENT STATUS OF CONFIRMED CASES



DAILY NUMBER OF REPORTED CASES



#### CASES IN AGED CARE SERVICES

| Confirmed<br>Cases                | Austra<br>lia           | АСТ | NSW             | NT | QLD   | SA    | TAS          | VIC                     | WA    |
|-----------------------------------|-------------------------|-----|-----------------|----|-------|-------|--------------|-------------------------|-------|
| Residential<br>Care<br>Recipients | 2049<br>[1364]<br>(685) | 0   | 61 [33]<br>(28) | 0  | 1 (1) | 0     | 1 (1)        | 1986<br>[1331]<br>(655) | 0     |
| In Home Care<br>Recipients        | 81 [73]<br>(8)          | 0   | 13 [13]         | 0  | 8 [8] | 1 [1] | 5 [3]<br>(2) | 53 [48]<br>(5)          | 1 (1) |

### CASES BY AGE GROUP AND SEX



# DEATHS BY AGE GROUP AND SEX



CASES (DEATHS) BY STATE AND TERRITORIES



## CASES BY SOURCE OF INFECTION

Australia (% of all confirmed cases)



### PUBLIC HEALTH RESPONSE MEASURE

Proportion of total cases under investigation



BE COVIDSAFE