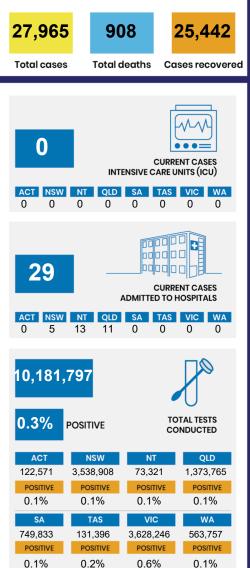

### CURRENT STATUS OF CONFIRMED CASES



DAILY NUMBER OF REPORTED CASES



#### CASES IN AGED CARE SERVICES

| Confirmed<br>Cases                | Austra<br>lia           | АСТ | NSW             | NT | QLD   | SA    | TAS          | VIC                     | WA    |
|-----------------------------------|-------------------------|-----|-----------------|----|-------|-------|--------------|-------------------------|-------|
| Residential<br>Care<br>Recipients | 2049<br>[1364]<br>(685) | 0   | 61 [33]<br>(28) | 0  | 1 (1) | 0     | 1 (1)        | 1986<br>[1331]<br>(655) | 0     |
| In Home Care<br>Recipients        | 81 [73]<br>(8)          | 0   | 13 [13]         | 0  | 8 [8] | 1 [1] | 5 [3]<br>(2) | 53 [48]<br>(5)          | 1 (1) |

### CASES BY AGE GROUP AND SEX



# DEATHS BY AGE GROUP AND SEX



CASES (DEATHS) BY STATE AND TE