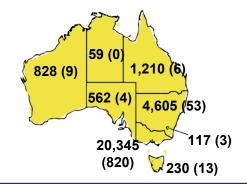

STATUS OF CONFIRMED CASES



DAILY NUMBER OF REPORTED CASES



#### CASES IN AGED CARE SERVICES

| Confirmed<br>Cases                | Austra<br>lia           | АСТ | NSW             | NT | QLD   | SA    | TAS          | vic                     | WA    |
|-----------------------------------|-------------------------|-----|-----------------|----|-------|-------|--------------|-------------------------|-------|
| Residential<br>Care<br>Recipients | 2049<br>[1364]<br>(685) | 0   | 61 [33]<br>(28) | 0  | 1 (1) | 0     | 1 (1)        | 1986<br>[1331]<br>(655) | 0     |
| In Home Care<br>Recipients        | 81 [73]<br>(8)          | 0   | 13 [13]         | 0  | 8 [8] | 1 [1] | 5 [3]<br>(2) | 53 [48]<br>(5)          | 1 (1) |

### CASES BY AGE GROUP AND SEX



## DEATHS BY AGE GROUP AND SEX







### CASES BY SOURCE OF INFECTION

Australia (% of all confirmed cases)



### PUBLIC HEALTH RESPONSE MEASURE

Proportion of total cases under investigation



# BE COVIDSAFE