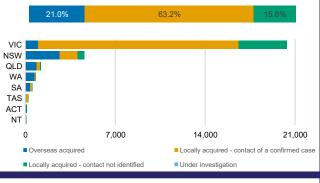

### PUBLIC HEALTH RESPONSE MEASURE

Proportion of total cases under investigation