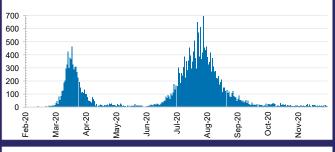

### CURRENT STATUS OF CONFIRMED CASES



DAILY NUMBER OF REPORTED CASES



#### CASES IN AGED CARE SERVICES

| Confirmed<br>Cases                | Austra<br>lia           | АСТ | NSW             | NT | QLD   | SA    | TAS          | vic                     | WA    |
|-----------------------------------|-------------------------|-----|-----------------|----|-------|-------|--------------|-------------------------|-------|
| Residential<br>Care<br>Recipients | 2049<br>[1364]<br>(685) | 0   | 61 [33]<br>(28) | 0  | 1 (1) | 0     | 1 (1)        | 1986<br>[1331]<br>(655) | 0     |
| In Home Care<br>Recipients        | 81 [73]<br>(8)          | 0   | 13 [13]         | 0  | 8 [8] | 1 [1] | 5 [3]<br>(2) | 53 [48]<br>(5)          | 1 (1) |

### CASES BY AGE GROUP AND SEX



## DEATHS BY AGE GROUP AND SEX







### CASES BY SOURCE OF INFECTION

Australia (% of all confi