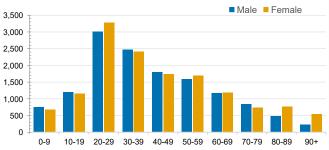

### CURRENT STATUS OF CONFIRMED CASES



DAILY NUMBER OF REPORTED CASES



#### CASES IN AGED CARE SERVICES

| Confirmed<br>Cases                | Austra<br>lia           | АСТ | NSW             | NT | QLD   | SA    | TAS          | vic                     | WA    |
|-----------------------------------|-------------------------|-----|-----------------|----|-------|-------|--------------|-------------------------|-------|
| Residential<br>Care<br>Recipients | 2049<br>[1364]<br>(685) | 0   | 61 [33]<br>(28) | 0  | 1 (1) | 0     | 1 (1)        | 1986<br>[1331]<br>(655) | 0     |
| In Home Care<br>Recipients        | 81 [73]<br>(8)          | 0   | 13 [13]         | 0  | 8 [8] | 1 [1] | 5 [3]<br>(2) | 53 [48]<br>(5)          | 1 (1) |

### CASES BY AGE GROUP AND SEX



## DEATHS BY AGE GROUP AND SEX







### CASES BY SOURCE OF INFECTION

Australia (% of all confirmed cases)



### PUBLIC HEALTH RESPONSE MEASURE

Proportion of total cases under investigation



# BE COVIDSAFE