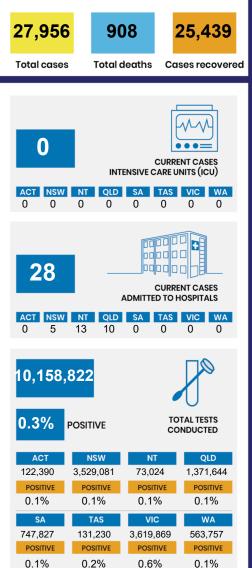

### CURRENT STATUS OF CONFIRMED CASES



DAILY NUMBER OF REPORTED CASES



#### CASES IN AGED CARE SERVICES

| Confirmed<br>Cases                | Austra<br>lia           | АСТ | NSW             | NT | QLD   | SA    | TAS          | vic                     | WA    |
|-----------------------------------|-------------------------|-----|-----------------|----|-------|-------|--------------|-------------------------|-------|
| Residential<br>Care<br>Recipients | 2049<br>[1364]<br>(685) | 0   | 61 [33]<br>(28) | 0  | 1 (1) | 0     | 1 (1)        | 1986<br>[1331]<br>(655) | 0     |
| In Home Care<br>Recipients        | 81 [73]<br>(8)          | 0   | 13 [13]         | 0  | 8 [8] | 1 [1] | 5 [3]<br>(2) | 53 [48]<br>(5)          | 1 (1) |

### CASES BY AGE GROUP AND SEX



## DEATHS BY AGE GROUP AND SEX







### CASES BY SOURCE OF IN