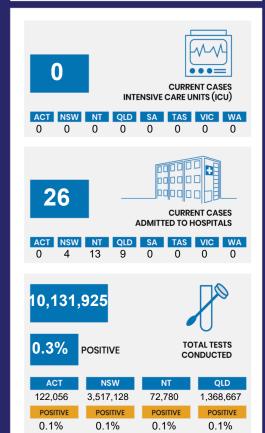

## **CURRENT STATUS OF CONFIRMED CASES**

27,949

908

25,432

**Total cases** 

Total deaths

Cases recovered

| Confirmed<br>Cases                | Austra<br>lia           | ACT | NSW             | NT | QLD   | SA    | TAS          | VIC                     | WA    |
|-----------------------------------|-------------------------|-----|-----------------|----|-------|-------|--------------|-------------------------|-------|
| Residential<br>Care<br>Recipients | 2049<br>[1364]<br>(685) | 0   | 61 [33]<br>(28) | 0  | 1 (1) | 0     | 1 (1)        | 1986<br>[1331]<br>(655) | 0     |
| In Home Care<br>Recipients        | 81 [73]<br>(8)          | 0   | 13 [13]         | 0  | 8 [8] | 1 [1] | 5 [3]<br>(2) | 53 [48]<br>(5)          | 1 (1) |

SA

744,645

**POSITIVE** 

0.1%

TAS

130,693

**POSITIVE** 

0.2%

VIC

3,612,199

**POSITIVE** 

0.6%

WA

563,757

0.1%

POSITIVE