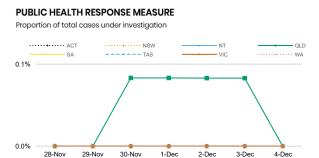

## **CURRENT STATUS OF CONFIRMED CASES**

27,949

908

25,432

**Total cases** 

Total deaths

Cases recovered





| Confirmed<br>Cases                | Austra<br>lia           | ACT | NSW             | NT | QLD   | SA    | TAS          | VIC                     | WA    |
|-----------------------------------|-------------------------|-----|-----------------|----|-------|-------|--------------|-------------------------|-------|
| Residential<br>Care<br>Recipients | 2049<br>[1364]<br>(685) | 0   | 61 [33]<br>(28) | 0  | 1 (1) | 0     | 1 (1)        | 1986<br>[1331]<br>(655) | 0     |
| In Home Care<br>Recipients        | 81 [73]<br>(8)          | 0   | 13 [13]         | 0  | 8 [8] | 1 [1] | 5 [3]<br>(2) | 53 [48]<br>(5)          | 1 (1) |











SA

744,645

**POSITIVE** 

0.1%

TAS

130,693

**POSITIVE** 

0.2%

VIC

3,612,199

**POSITIVE** 

0.6%

WA

563,757

0.1%

POSITIVE