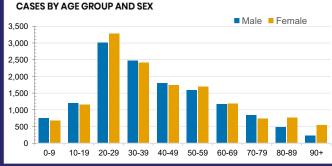

## **CURRENT STATUS OF CONFIRMED CASES**

27,949

908

25,432

**Total cases** 

Total deaths

Cases recovered





| Confirmed<br>Cases                | Austra<br>lia           | ACT | NSW             | NT | QLD   | SA    | TAS          | VIC                     | WA    |
|-----------------------------------|-------------------------|-----|-----------------|----|-------|-------|--------------|-------------------------|-------|
| Residential<br>Care<br>Recipients | 2049<br>[1364]<br>(685) | 0   | 61 [33]<br>(28) | 0  | 1 (1) | 0     | 1 (1)        | 1986<br>[1331]<br>(655) | 0     |
| In Home Care<br>Recipients        | 81 [73]<br>(8)          | 0   | 13 [13]         | 0  | 8 [8] | 1 [1] | 5 [3]<br>(2) | 53 [48]<br>(5)          | 1 (1) |











SA

744,645

**POSITIVE** 

0.1%

TAS

130,693

**POSITIVE** 

0.2%

VIC

3,612,199

**POSITIVE** 

0.6%

WA

563,757

0.1%

POSITIVE