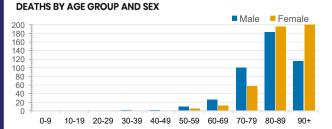

## **CURRENT STATUS OF CONFIRMED CASES**

27,949

908

25,432

**Total cases** 

Total deaths

Cases recovered

| Confirmed<br>Cases                | Austra<br>lia           | ACT | NSW             | NT | QLD   | SA    | TAS          | VIC                     | WA    |
|-----------------------------------|-------------------------|-----|-----------------|----|-------|-------|--------------|-------------------------|-------|
| Residential<br>Care<br>Recipients | 2049<br>[1364]<br>(685) | 0   | 61 [33]<br>(28) | 0  | 1 (1) | 0     | 1 (1)        | 1986<br>[1331]<br>(655) | 0     |
| In Home Care<br>Recipients        | 81 [73]<br>(8)          | 0   | 13 [13]         | 0  | 8 [8] | 1 [1] | 5 [3]<br>(2) | 53 [48]<br>(5)          | 1 (1) |