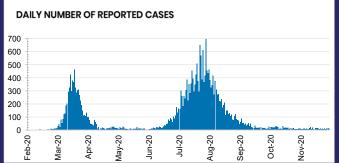

## **CURRENT STATUS OF CONFIRMED CASES**

27,949

908

25,432

**Total cases** 

Total deaths

Cases recovered





| Confirmed<br>Cases                | Austra<br>lia           | ACT | NSW             | NT | QLD   | SA    | TAS          | VIC                     | WA    |
|-----------------------------------|-------------------------|-----|-----------------|----|-------|-------|--------------|-------------------------|-------|
| Residential<br>Care<br>Recipients | 2049<br>[1364]<br>(685) | 0   | 61 [33]<br>(28) | 0  | 1 (1) | 0     | 1 (1)        | 1986<br>[1331]<br>(655) | 0     |
| In Home Care<br>Recipients        | 81 [73]<br>(8)          | 0   | 13 [13]         | 0  | 8 [8] | 1 [1] | 5 [3]<br>(2) | 53 [48]<br>(5)          | 1 (1) |











SA

744,645

**POSITIVE** 

0.1%

TAS

130,693

**POSITIVE** 

0.2%

VIC

3,612,199

**POSITIVE** 

0.6%

WA

563,757

0.1%

POSITIVE