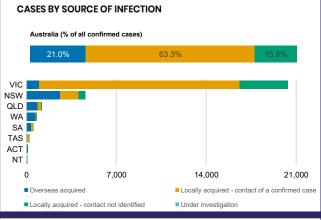

## **CURRENT STATUS OF CONFIRMED CASES**

27,949

908

25,432

**Total cases** 

Total deaths

Cases recovered





| Confirmed<br>Cases                | Austra<br>lia           | ACT | NSW             | NT | QLD   | SA    | TAS          | VIC                     | WA    |
|-----------------------------------|-------------------------|-----|-----------------|----|-------|-------|--------------|-------------------------|-------|
| Residential<br>Care<br>Recipients | 2049<br>[1364]<br>(685) | 0   | 61 [33]<br>(28) | 0  | 1 (1) | 0     | 1 (1)        | 1986<br>[1331]<br>(655) | 0     |
| In Home Care<br>Recipients        | 81 [73]<br>(8)          | 0   | 13 [13]         | 0  | 8 [8] | 1 [1] | 5 [3]<br>(2) | 53 [48]<br>(5)          | 1 (1) |











SA

744,645

**POSITIVE** 

0.1%

TAS

130,693

**POSITIVE** 

0.2%

VIC

3,612,199

**POSITIVE** 

0.6%

WA

563,757

0.1%

POSITIVE