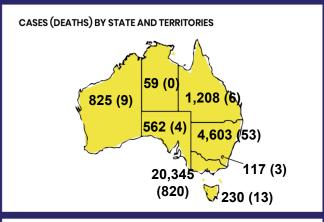

## **CURRENT STATUS OF CONFIRMED CASES**

27,949

908

25,432

**Total cases** 

Total deaths

Cases recovered





| Confirmed<br>Cases                | Austra<br>lia           | ACT | NSW             | NT | QLD   | SA    | TAS          | VIC                     | WA    |
|-----------------------------------|-------------------------|-----|-----------------|----|-------|-------|--------------|-------------------------|-------|
| Residential<br>Care<br>Recipients | 2049<br>[1364]<br>(685) | 0   | 61 [33]<br>(28) | 0  | 1 (1) | 0     | 1 (1)        | 1986<br>[1331]<br>(655) | 0     |
| In Home Care<br>Recipients        | 81 [73]<br>(8)          | 0   | 13 [13]         | 0  | 8 [8] | 1 [1] | 5 [3]<br>(2) | 53 [48]<br>(5)          | 1 (1) |











SA

744,645

**POSITIVE** 

0.1%

TAS

130,693

**POSITIVE** 

0.2%

VIC

3,612,199

**POSITIVE** 

0.6%

WA

563,757

0.1%

POSITIVE