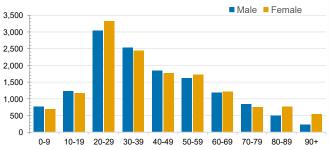

#### CURRENT STATUS OF CONFIRMED CASES



DAILY NUMBER OF REPORTED CASES



#### CASES IN AGED CARE SERVICES

| Confirmed<br>Cases                | Austra<br>lia           | АСТ | NSW             | NT | QLD   | SA    | TAS          | vic                     | WA    |
|-----------------------------------|-------------------------|-----|-----------------|----|-------|-------|--------------|-------------------------|-------|
| Residential<br>Care<br>Recipients | 2049<br>[1364]<br>(685) | 0   | 61 [33]<br>(28) | 0  | 1 (1) | 0     | 1 (1)        | 1986<br>[1331]<br>(655) | 0     |
| In Home Care<br>Recipients        | 81 [73]<br>(8)          | 0   | 13 [13]         | 0  | 8 [8] | 1 [1] | 5 [3]<br>(2) | 53 [48]<br>(5)          | 1 (1) |





# DEATHS BY AGE GROUP AND SEX



CASES (DEATHS) BY STATE AND TERRITORIES



## CASES BY SOURCE OF INFECTION

Australia (% of all confirmed cases)



### PUBLIC HEALTH RESPONSE MEASURE

Proportion of total cases under investigation



# BE COVIDSAFE