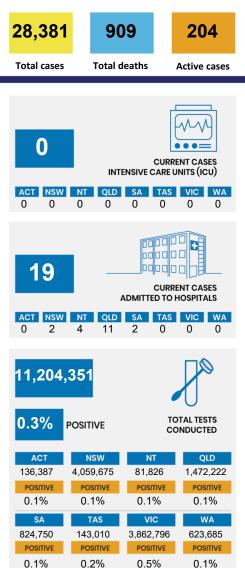

#### CURRENT STATUS OF CONFIRMED CASES



DAILY NUMBER OF REPORTED CASES



#### CASES IN AGED CARE SERVICES

| Confirmed<br>Cases                | Austra<br>lia           | АСТ | NSW             | NT | QLD   | SA    | TAS          | vic                     | WA    |
|-----------------------------------|-------------------------|-----|-----------------|----|-------|-------|--------------|-------------------------|-------|
| Residential<br>Care<br>Recipients | 2049<br>[1364]<br>(685) | 0   | 61 [33]<br>(28) | 0  | 1 (1) | 0     | 1 (1)        | 1986<br>[1331]<br>(655) | 0     |
| In Home Care<br>Recipients        | 81 [73]<br>(8)          | 0   | 13 [13]         | 0  | 8 [8] | 1 [1] | 5 [3]<br>(2) | 53 [48]<br>(5)          | 1 (1) |





# DEATHS BY AGE GROUP AND SEX



CASES (DEATHS) BY STATE AND TERRITORIES



## CASES BY SOURC