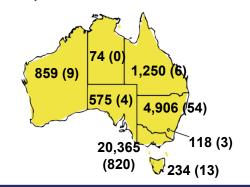

F CONFIRMED CASES



DAILY NUMBER OF REPORTED CASES



#### CASES IN AGED CARE SERVICES

| Confirmed<br>Cases                | Austra<br>lia           | АСТ | NSW             | NT | QLD   | SA    | TAS          | vic                     | WA    |
|-----------------------------------|-------------------------|-----|-----------------|----|-------|-------|--------------|-------------------------|-------|
| Residential<br>Care<br>Recipients | 2049<br>[1364]<br>(685) | 0   | 61 [33]<br>(28) | 0  | 1 (1) | 0     | 1 (1)        | 1986<br>[1331]<br>(655) | 0     |
| In Home Care<br>Recipients        | 81 [73]<br>(8)          | 0   | 13 [13]         | 0  | 8 [8] | 1 [1] | 5 [3]<br>(2) | 53 [48]<br>(5)          | 1 (1) |





# DEATHS BY AGE GROUP AND SEX



CASES (DEATHS) BY STATE AND TERRITORIES



## CASES BY SOURCE OF INFECTION

Australia (% of all confirmed cases)



### PUBLIC HEALTH RESPONSE MEASURE

Proportion of total cases under investigation



# BE COVIDSAFE