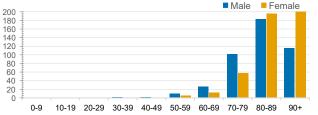

#### CURRENT STATUS OF CONFIRMED CASES



DAILY NUMBER OF REPORTED CASES



#### CASES IN AGED CARE SERVICES

| Confirmed<br>Cases                | Austra<br>lia           | АСТ | NSW             | NT | QLD   | SA    | TAS          | vic                     | WA    |
|-----------------------------------|-------------------------|-----|-----------------|----|-------|-------|--------------|-------------------------|-------|
| Residential<br>Care<br>Recipients | 2049<br>[1364]<br>(685) | 0   | 61 [33]<br>(28) | 0  | 1 (1) | 0     | 1 (1)        | 1986<br>[1331]<br>(655) | 0     |
| In Home Care<br>Recipients        | 81 [73]<br>(8)          | 0   | 13 [13]         | 0  | 8 [8] | 1 [1] | 5 [3]<br>(2) | 53 [48]<br>(5)          | 1 (1) |





# DEATHS BY AGE GROUP AND SEX



CASES (DEATHS) BY STATE AND TERRITORIES



## CASES BY SOURCE OF INFECTION

Australia (% of all confirmed cases)



### PUBLIC HEALTH RESPONSE MEASURE

Proportion of total cases under investigation



# BE COVIDSAFE