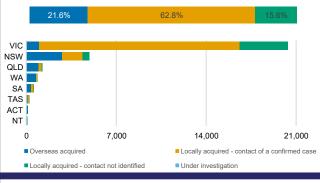

CARE SERVICES

| Confirmed<br>Cases                | Austra<br>lia           | АСТ | NSW             | NT | QLD   | SA    | TAS          | vic                     | WA    |
|-----------------------------------|-------------------------|-----|-----------------|----|-------|-------|--------------|-------------------------|-------|
| Residential<br>Care<br>Recipients | 2049<br>[1364]<br>(685) | 0   | 61 [33]<br>(28) | 0  | 1 (1) | 0     | 1 (1)        | 1986<br>[1331]<br>(655) | 0     |
| In Home Care<br>Recipients        | 81 [73]<br>(8)          | 0   | 13 [13]         | 0  | 8 [8] | 1 [1] | 5 [3]<br>(2) | 53 [48]<br>(5)          | 1 (1) |





# DEATHS BY AGE GROUP AND SEX



CASES (DEATHS) BY STATE AND TERRITORIES



## CASES BY SOURCE OF INFECTION

Australia (% of all confirmed cases)



### PUBLIC HEALTH RESPONSE MEASURE

Proportion of total cases under investigation



# BE COVIDSAFE