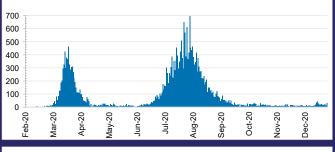

#### CURRENT STATUS OF CONFIRMED CASES



DAILY NUMBER OF REPORTED CASES



#### CASES IN AGED CARE SERVICES

| Confirmed<br>Cases                | Austra<br>lia           | АСТ | NSW             | NT | QLD   | SA    | TAS          | vic                     | WA    |
|-----------------------------------|-------------------------|-----|-----------------|----|-------|-------|--------------|-------------------------|-------|
| Residential<br>Care<br>Recipients | 2049<br>[1364]<br>(685) | 0   | 61 [33]<br>(28) | 0  | 1 (1) | 0     | 1 (1)        | 1986<br>[1331]<br>(655) | 0     |
| In Home Care<br>Recipients        | 81 [73]<br>(8)          | 0   | 13 [13]         | 0  | 8 [8] | 1 [1] | 5 [3]<br>(2) | 53 [48]<br>(5)          | 1 (1) |





# DEATHS BY AGE GROUP AND SEX



CASES (DEATHS) BY STATE AND TERRITORIES



## CASES BY SOURCE OF INFECTION

Australia (% of al