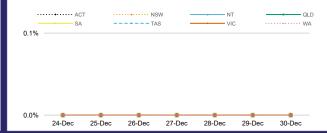

### PUBLIC HEALTH RESPONSE MEASURE

Proportion of total cases under investigation