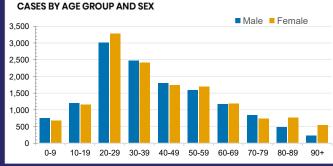

27,939

908

25,424

**Total cases** 

Total deaths

Cases recovered

| Confirmed<br>Cases                | Austra<br>lia           | ACT | NSW             | NT | QLD   | SA    | TAS          | VIC                     | WA    |
|-----------------------------------|-------------------------|-----|-----------------|----|-------|-------|--------------|-------------------------|-------|
| Residential<br>Care<br>Recipients | 2049<br>[1364]<br>(685) | 0   | 61 [33]<br>(28) | 0  | 1 (1) | 0     | 1 (1)        | 1986<br>[1331]<br>(655) | 0     |
| In Home Care<br>Recipients        | 81 [73]<br>(8)          | 0   | 13 [13]         | 0  | 8 [8] | 1 [1] | 5 [3]<br>(2) | 53 [48]<br>(5)          | 1 (1) |