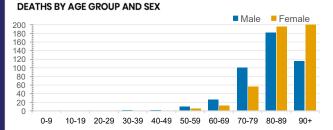

27,939

908

25,424

**Total cases** 

Total deaths

Cases recovered

| Confirmed<br>Cases                | Austra<br>lia           | ACT | NSW             | NT | QLD   | SA    | TAS          | VIC                     | WA    |
|-----------------------------------|-------------------------|-----|-----------------|----|-------|-------|--------------|-------------------------|-------|
| Residential<br>Care<br>Recipients | 2049<br>[1364]<br>(685) | 0   | 61 [33]<br>(28) | 0  | 1 (1) | 0     | 1 (1)        | 1986<br>[1331]<br>(655) | 0     |
| In Home Care<br>Recipients        | 81 [73]<br>(8)          | 0   | 13 [13]         | 0  | 8 [8] | 1 [1] | 5 [3]<br>(2) | 53 [48]<br>(5)          | 1 (1) |