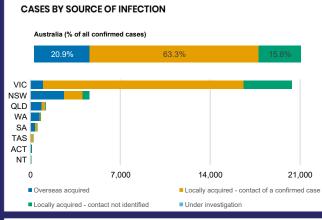

27,939

908

25,424

**Total cases** 

Total deaths

Cases recovered





| Confirmed<br>Cases                | Austra<br>lia           | ACT | NSW             | NT | QLD   | SA    | TAS          | VIC                     | WA    |
|-----------------------------------|-------------------------|-----|-----------------|----|-------|-------|--------------|-------------------------|-------|
| Residential<br>Care<br>Recipients | 2049<br>[1364]<br>(685) | 0   | 61 [33]<br>(28) | 0  | 1 (1) | 0     | 1 (1)        | 1986<br>[1331]<br>(655) | 0     |
| In Home Care<br>Recipients        | 81 [73]<br>(8)          | 0   | 13 [13]         | 0  | 8 [8] | 1 [1] | 5 [3]<br>(2) | 53 [48]<br>(5)          | 1 (1) |











**POSITIVE** 

0.2%

**POSITIVE** 

0.6%

POSITIVE

0.1%

**POSITIVE** 

0.1%