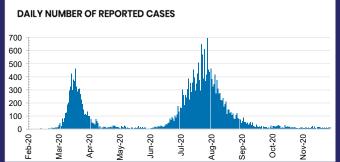

27,939

908

25,424

**Total cases** 

Total deaths

Cases recovered

| Confirmed<br>Cases                | Austra<br>lia           | ACT | NSW             | NT | QLD   | SA    | TAS          | VIC                     | WA    |
|-----------------------------------|-------------------------|-----|-----------------|----|-------|-------|--------------|-------------------------|-------|
| Residential<br>Care<br>Recipients | 2049<br>[1364]<br>(685) | 0   | 61 [33]<br>(28) | 0  | 1 (1) | 0     | 1 (1)        | 1986<br>[1331]<br>(655) | 0     |
| In Home Care<br>Recipients        | 81 [73]<br>(8)          | 0   | 13 [13]         | 0  | 8 [8] | 1 [1] | 5 [3]<br>(2) | 53 [48]<br>(5)          | 1 (1) |