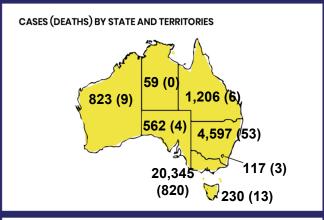

27,939

908

25,424

**Total cases** 

Total deaths

Cases recovered

| Confirmed<br>Cases                | Austra<br>lia           | ACT | NSW             | NT | QLD   | SA    | TAS          | VIC                     | WA    |
|-----------------------------------|-------------------------|-----|-----------------|----|-------|-------|--------------|-------------------------|-------|
| Residential<br>Care<br>Recipients | 2049<br>[1364]<br>(685) | 0   | 61 [33]<br>(28) | 0  | 1 (1) | 0     | 1 (1)        | 1986<br>[1331]<br>(655) | 0     |
| In Home Care<br>Recipients        | 81 [73]<br>(8)          | 0   | 13 [13]         | 0  | 8 [8] | 1 [1] | 5 [3]<br>(2) | 53 [48]<br>(5)          | 1 (1) |