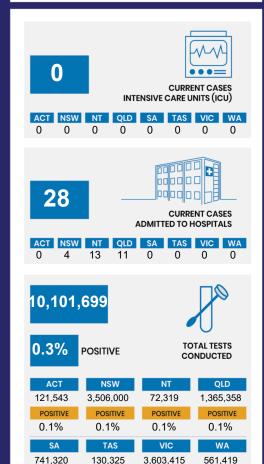

27,939

908

25,424

**Total cases** 

Total deaths

Cases recovered

| Confirmed<br>Cases                | Austra<br>lia           | ACT | NSW             | NT | QLD   | SA    | TAS          | VIC                     | WA    |
|-----------------------------------|-------------------------|-----|-----------------|----|-------|-------|--------------|-------------------------|-------|
| Residential<br>Care<br>Recipients | 2049<br>[1364]<br>(685) | 0   | 61 [33]<br>(28) | 0  | 1 (1) | 0     | 1 (1)        | 1986<br>[1331]<br>(655) | 0     |
| In Home Care<br>Recipients        | 81 [73]<br>(8)          | 0   | 13 [13]         | 0  | 8 [8] | 1 [1] | 5 [3]<br>(2) | 53 [48]<br>(5)          | 1 (1) |