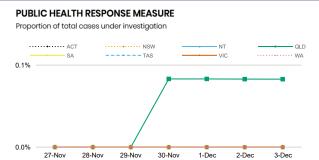

27,939

908

25,424

**Total cases** 

Total deaths

Cases recovered





| Confirmed<br>Cases                | Austra<br>lia           | ACT | NSW             | NT | QLD   | SA    | TAS          | VIC                     | WA    |
|-----------------------------------|-------------------------|-----|-----------------|----|-------|-------|--------------|-------------------------|-------|
| Residential<br>Care<br>Recipients | 2049<br>[1364]<br>(685) | 0   | 61 [33]<br>(28) | 0  | 1 (1) | 0     | 1 (1)        | 1986<br>[1331]<br>(655) | 0     |
| In Home Care<br>Recipients        | 81 [73]<br>(8)          | 0   | 13 [13]         | 0  | 8 [8] | 1 [1] | 5 [3]<br>(2) | 53 [48]<br>(5)          | 1 (1) |











**POSITIVE** 

0.2%

**POSITIVE** 

0.6%

POSITIVE

0.1%

**POSITIVE** 

0.1%