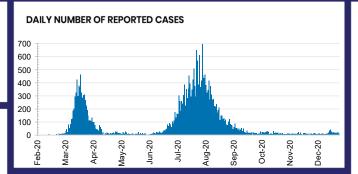

350

909

189

**Total cases** 

**Total deaths** 

**Active cases** 





| ACT | NSW | NT | QLD | SA | TAS | VIC | WA |
|-----|-----|----|-----|----|-----|-----|----|
| 0   | 4   | 7  | 13  | 2  | 0   | 0   | 0  |



26



| 0.3% | POSITIVE | TOTAL TESTS CONDUCTED |
|------|----------|-----------------------|
|      |          |                       |

| ACT      | NSW       | NT        | QLD       |
|----------|-----------|-----------|-----------|
| 135,661  | 4,042,408 | 81,357    | 1,467,304 |
| POSITIVE | POSITIVE  | POSITIVE  | POSITIVE  |
| 0.1%     | 0.1%      | 0.1%      | 0.1%      |
| SA       | TAS       | VIC       | WA        |
| 819,821  | 142,413   | 3,854,065 | 620,875   |
| POSITIVE | POSITIVE  | POSITIVE  | POSITIVE  |
| 0.1%     | 0.2%      | 0.5%      | 0.1%      |



| Confirmed<br>Cases                | Austra<br>lia           | ACT | NSW             | NT | QLD   | SA    | TAS          | VIC                     | WA    |
|-----------------------------------|-------------------------|-----|-----------------|----|-------|-------|--------------|-------------------------|-------|
| Residential<br>Care<br>Recipients | 2049<br>[1364]<br>(685) | 0   | 61 [33]<br>(28) | 0  | 1 (1) | 0     | 1 (1)        | 1986<br>[1331]<br>(655) | 0     |
| In Home Care<br>Recipients        | 81 [73]<br>(8)          | 0   | 13 [13]         | 0  | 8 [8] | 1 [1] | 5 [3]<br>(2) | 53 [48]<br>(5)          | 1 (1) |