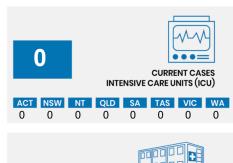

## **CURRENT STATUS OF CONFIRMED CASES**

28,350

909

189

**Total cases** 

**Total deaths** 

**Active cases** 

| ACT | NSW | NT | QLD | SA | TAS | VIC | WA |
|-----|-----|----|-----|----|-----|-----|----|
| 0   | 4   | 7  | 13  | 2  | 0   | 0   | 0  |