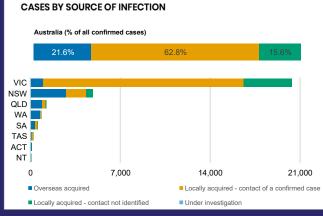

26

| 0.3% | POSITIVE | TOTAL TESTS CONDUCTED |
|------|----------|-----------------------|
|      |          |                       |

| ACT      | NSW       | NT        | QLD       |
|----------|-----------|-----------|-----------|
| 135,661  | 4,042,408 | 81,357    | 1,467,304 |
| POSITIVE | POSITIVE  | POSITIVE  | POSITIVE  |
| 0.1%     | 0.1%      | 0.1%      | 0.1%      |
| SA       | TAS       | VIC       | WA        |
| 819,821  | 142,413   | 3,854,065 | 620,875   |
| POSITIVE | POSITIVE  | POSITIVE  | POSITIVE  |
| 0.1%     | 0.2%      | 0.5%      | 0.1%      |