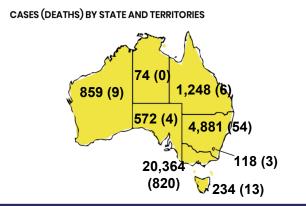

## **CURRENT STATUS OF CONFIRMED CASES**

28,350

909

189

**Total cases** 

**Total deaths** 

**Active cases** 

| ACT | NSW | NT | QLD | SA | TAS | VIC | WA |
|-----|-----|----|-----|----|-----|-----|----|
| 0   | 4   | 7  | 13  | 2  | 0   | 0   | 0  |