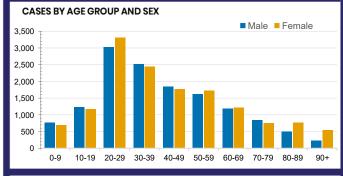

## **CURRENT STATUS OF CONFIRMED CASES**

28,350

909

189

**Total cases** 

**Total deaths** 

**Active cases** 

| ACT | NSW | NT | QLD | SA | TAS | VIC | WA |
|-----|-----|----|-----|----|-----|-----|----|
| 0   | 4   | 7  | 13  | 2  | 0   | 0   | 0  |