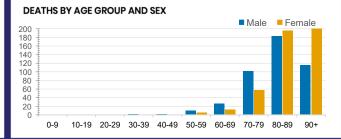

## **CURRENT STATUS OF CONFIRMED CASES**

28,350

909

189

**Total cases** 

**Total deaths** 

**Active cases** 

| ACT | NSW | NT | QLD | SA | TAS | VIC | WA |
|-----|-----|----|-----|----|-----|-----|----|
| 0   | 4   | 7  | 13  | 2  | 0   | 0   | 0  |