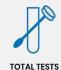

CONDUCTED

| ACT      | NSW       | NT        | QLD       |
|----------|-----------|-----------|-----------|
| 135,183  | 4,026,079 | 80,987    | 1,464,891 |
| POSITIVE | POSITIVE  | POSITIVE  | POSITIVE  |
| 0.1%     | 0.1%      | 0.1%      | 0.1%      |
| SA       | TAS       | VIC       | WA        |
| 815,451  | 141,947   | 3,847,166 | 612,889   |
| POSITIVE | POSITIVE  | POSITIVE  | POSITIVE  |
| 0.1%     | 0.2%      | 0.5%      | 0.1%      |