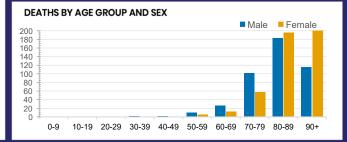

## **CURRENT STATUS OF CONFIRMED CASES**

28,337

909

188

**Total cases** 

**Total deaths** 

**Active cases** 

| ACT | NSW | NT | QLD | SA | TAS | VIC | WA |
|-----|-----|----|-----|----|-----|-----|----|
| 0   | 2   | 6  | 11  | 2  | 0   | 0   | 0  |