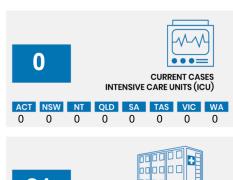

## **CURRENT STATUS OF CONFIRMED CASES**

28,337

909

188

**Total cases** 

**Total deaths** 

**Active cases** 

| ACT | NSW | NT | QLD | SA | TAS | VIC | WA |
|-----|-----|----|-----|----|-----|-----|----|
| 0   | 2   | 6  | 11  | 2  | 0   | 0   | 0  |