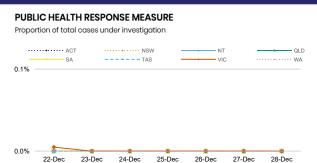

CONDUCTED

| ACT      | NSW       | NT        | QLD       |
|----------|-----------|-----------|-----------|
| 135,183  | 4,026,079 | 80,987    | 1,464,891 |
| POSITIVE | POSITIVE  | POSITIVE  | POSITIVE  |
| 0.1%     | 0.1%      | 0.1%      | 0.1%      |
| SA       | TAS       | VIC       | WA        |
| 815,451  | 141,947   | 3,847,166 | 612,889   |
| POSITIVE | POSITIVE  | POSITIVE  | POSITIVE  |
| 0.1%     | 0.2%      | 0.5%      | 0.1%      |