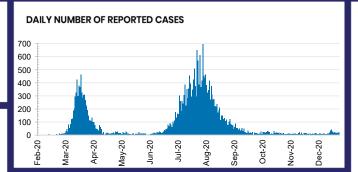

## **CURRENT STATUS OF CONFIRMED CASES**

28,337

909

188

**Total cases** 

**Total deaths** 

**Active cases** 

| ACT | NSW | NT | QLD | SA | TAS | VIC | WA |
|-----|-----|----|-----|----|-----|-----|----|
| 0   | 2   | 6  | 11  | 2  | 0   | 0   | 0  |