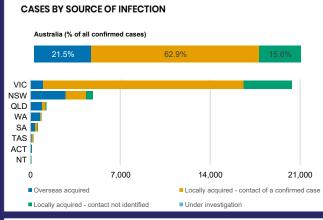

## **CURRENT STATUS OF CONFIRMED CASES**

28,337

909

188

**Total cases** 

**Total deaths** 

**Active cases** 

| ACT | NSW | NT | QLD | SA | TAS | VIC | WA |
|-----|-----|----|-----|----|-----|-----|----|
| 0   | 2   | 6  | 11  | 2  | 0   | 0   | 0  |