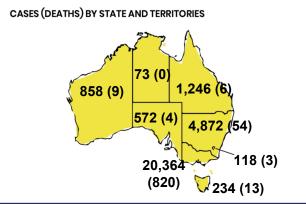

## **CURRENT STATUS OF CONFIRMED CASES**

28,337

909

188

**Total cases** 

**Total deaths** 

**Active cases** 

| ACT | NSW | NT | QLD | SA | TAS | VIC | WA |
|-----|-----|----|-----|----|-----|-----|----|
| 0   | 2   | 6  | 11  | 2  | 0   | 0   | 0  |