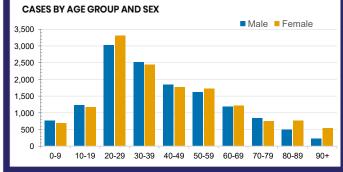

## **CURRENT STATUS OF CONFIRMED CASES**

28,337

909

188

**Total cases** 

**Total deaths** 

**Active cases** 

| ACT | NSW | NT | QLD | SA | TAS | VIC | WA |
|-----|-----|----|-----|----|-----|-----|----|
| 0   | 2   | 6  | 11  | 2  | 0   | 0   | 0  |