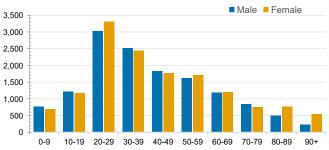

### CURRENT STATUS OF CONFIRMED CASES



DAILY NUMBER OF REPORTED CASES



#### CASES IN AGED CARE SERVICES

| Confirmed<br>Cases                | Austra<br>lia           | АСТ | NSW             | NT | QLD   | SA    | TAS          | VIC                     | WA    |
|-----------------------------------|-------------------------|-----|-----------------|----|-------|-------|--------------|-------------------------|-------|
| Residential<br>Care<br>Recipients | 2049<br>[1364]<br>(685) | 0   | 61 [33]<br>(28) | 0  | 1 (1) | 0     | 1 (1)        | 1986<br>[1331]<br>(655) | 0     |
| In Home Care<br>Recipients        | 81 [73]<br>(8)          | 0   | 13 [13]         | 0  | 8 [8] | 1 [1] | 5 [3]<br>(2) | 53 [48]<br>(5)          | 1 (1) |

### CASES BY AGE GROUP AND SEX



# DEATHS BY AGE GROUP AND SEX







## CASES BY SOURCE OF INFECTION

Australia (% of all confirmed cases)



### PUBLIC HEALTH RESPONSE MEASURE

Proportion of total cases under investigation



# BE COVIDSAFE