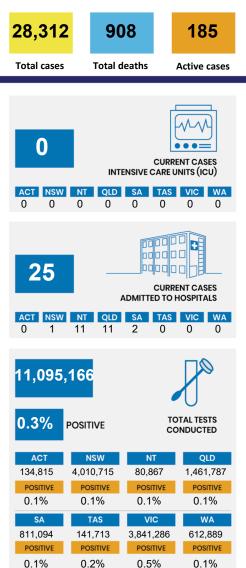

### CURRENT STATUS OF CONFIRMED CASES



DAILY NUMBER OF REPORTED CASES



#### CASES IN AGED CARE SERVICES

| Confirmed<br>Cases                | Austra<br>lia           | АСТ | NSW             | NT | QLD   | SA    | TAS          | VIC                     | WA    |
|-----------------------------------|-------------------------|-----|-----------------|----|-------|-------|--------------|-------------------------|-------|
| Residential<br>Care<br>Recipients | 2049<br>[1364]<br>(685) | 0   | 61 [33]<br>(28) | 0  | 1 (1) | 0     | 1 (1)        | 1986<br>[1331]<br>(655) | 0     |
| In Home Care<br>Recipients        | 81 [73]<br>(8)          | 0   | 13 [13]         | 0  | 8 [8] | 1 [1] | 5 [3]<br>(2) | 53 [48]<br>(5)          | 1 (1) |

### CASES BY AGE GROUP AND SEX



# DEATHS BY AGE GROUP AND SEX







## CASES BY SOURCE OF INFE