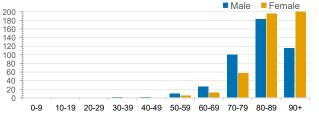

RENT STATUS OF CONFIRMED CASES



DAILY NUMBER OF REPORTED CASES



#### CASES IN AGED CARE SERVICES

| Confirmed<br>Cases                | Austra<br>lia           | АСТ | NSW             | NT | QLD   | SA    | TAS          | VIC                     | WA    |
|-----------------------------------|-------------------------|-----|-----------------|----|-------|-------|--------------|-------------------------|-------|
| Residential<br>Care<br>Recipients | 2049<br>[1364]<br>(685) | 0   | 61 [33]<br>(28) | 0  | 1 (1) | 0     | 1 (1)        | 1986<br>[1331]<br>(655) | 0     |
| In Home Care<br>Recipients        | 81 [73]<br>(8)          | 0   | 13 [13]         | 0  | 8 [8] | 1 [1] | 5 [3]<br>(2) | 53 [48]<br>(5)          | 1 (1) |

### CASES BY AGE GROUP AND SEX



# DEATHS BY AGE GROUP AND SEX







## CASES BY SOURCE OF INFECTION

Australia (% of all confirmed cases)



### PUBLIC HEALTH RESPONSE MEASURE

Proportion of total cases under investigation



# BE COVIDSAFE