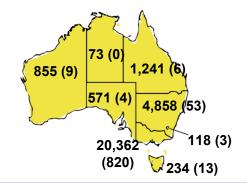

STATUS OF CONFIRMED CASES



DAILY NUMBER OF REPORTED CASES



#### CASES IN AGED CARE SERVICES

| Confirmed<br>Cases                | Austra<br>lia           | АСТ | NSW             | NT | QLD   | SA    | TAS          | VIC                     | WA    |
|-----------------------------------|-------------------------|-----|-----------------|----|-------|-------|--------------|-------------------------|-------|
| Residential<br>Care<br>Recipients | 2049<br>[1364]<br>(685) | 0   | 61 [33]<br>(28) | 0  | 1 (1) | 0     | 1 (1)        | 1986<br>[1331]<br>(655) | 0     |
| In Home Care<br>Recipients        | 81 [73]<br>(8)          | 0   | 13 [13]         | 0  | 8 [8] | 1 [1] | 5 [3]<br>(2) | 53 [48]<br>(5)          | 1 (1) |

### CASES BY AGE GROUP AND SEX



# DEATHS BY AGE GROUP AND SEX







## CASES BY SOURCE OF INFECTION

Australia (% of all confirmed cases)



### PUBLIC HEALTH RESPONSE MEASURE

Proportion of total cases under investigation



# BE COVIDSAFE