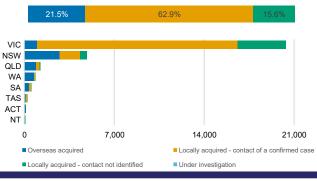

### PUBLIC HEALTH RESPONSE MEASURE

Proportion of total cases under investigation