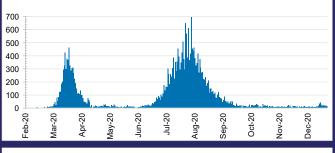

### CURRENT STATUS OF CONFIRMED CASES



DAILY NUMBER OF REPORTED CASES



#### CASES IN AGED CARE SERVICES

| Confirmed<br>Cases                | Austra<br>lia           | АСТ | NSW             | NT | QLD   | SA    | TAS          | VIC                     | WA    |
|-----------------------------------|-------------------------|-----|-----------------|----|-------|-------|--------------|-------------------------|-------|
| Residential<br>Care<br>Recipients | 2049<br>[1364]<br>(685) | 0   | 61 [33]<br>(28) | 0  | 1 (1) | 0     | 1 (1)        | 1986<br>[1331]<br>(655) | 0     |
| In Home Care<br>Recipients        | 81 [73]<br>(8)          | 0   | 13 [13]         | 0  | 8 [8] | 1 [1] | 5 [3]<br>(2) | 53 [48]<br>(5)          | 1 (1) |

### CASES BY AGE GROUP AND SEX



# DEATHS BY AGE GROUP AND SEX







## CASES BY SOURCE OF INFECTION

Australia (% of all confirm