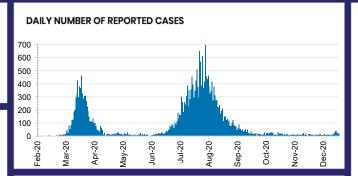

908

146

**Total cases** 

**Total deaths** 

**Active cases** 





| ACT | NSW | NT | QLD | SA | TAS | VIC | WA |
|-----|-----|----|-----|----|-----|-----|----|
| 0   | 2   | 10 | 9   | 0  | 0   | 0   | 0  |





| 0.3% | POSITIVE | TOTAL TESTS<br>CONDUCTED |
|------|----------|--------------------------|
|      |          |                          |

| ACT      | NSW       | NT        | QLD       |
|----------|-----------|-----------|-----------|
| 132,535  | 3,817,656 | 79,341    | 1,442,575 |
| POSITIVE | POSITIVE  | POSITIVE  | POSITIVE  |
| 0.1%     | 0.1%      | 0.1%      | 0.1%      |
| SA       | TAS       | VIC       | WA        |
| 793,307  | 139,975   | 3,799,935 | 609,886   |
| POSITIVE | POSITIVE  | POSITIVE  | POSITIVE  |
| 0.1%     | 0.2%      | 0.5%      | 0.1%      |



| Confirmed<br>Cases                | Austra<br>lia           | ACT | NSW             | NT | QLD   | SA    | TAS          | VIC                     | WA    |
|-----------------------------------|-------------------------|-----|-----------------|----|-------|-------|--------------|-------------------------|-------|
| Residential<br>Care<br>Recipients | 2049<br>[1364]<br>(685) | 0   | 61 [33]<br>(28) | 0  | 1 (1) | 0     | 1 (1)        | 1986<br>[1331]<br>(655) | 0     |
| In Home Care<br>Recipients        | 81 [73]<br>(8)          | 0   | 13 [13]         | 0  | 8 [8] | 1 [1] | 5 [3]<br>(2) | 53 [48]<br>(5)          | 1 (1) |