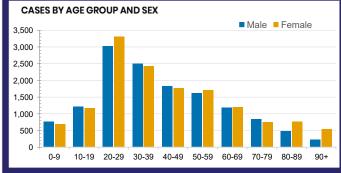

| WA        |
| 793,307  | 139,975   | 3,799,935 | 609,886   |
| POSITIVE | POSITIVE  | POSITIVE  | POSITIVE  |
| 0.1%     | 0.2%      | 0.5%      | 0.1%      |



| Confirmed<br>Cases                | Austra<br>lia           | ACT | NSW             | NT | QLD   | SA    | TAS          | VIC                     | WA    |
|-----------------------------------|-------------------------|-----|-----------------|----|-------|-------|--------------|-------------------------|-------|
| Residential<br>Care<br>Recipients | 2049<br>[1364]<br>(685) | 0   | 61 [33]<br>(28) | 0  | 1 (1) | 0     | 1 (1)        | 1986<br>[1331]<br>(655) | 0     |
| In Home Care<br>Recipients        | 81 [73]<br>(8)          | 0   | 13 [13]         | 0  | 8 [8] | 1 [1] | 5 [3]<br>(2) | 53 [48]<br>(5)          | 1 (1) |