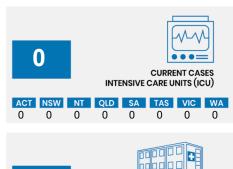

## **CURRENT STATUS OF CONFIRMED CASES**

28,238

908

146

**Total cases** 

**Total deaths** 

**Active cases** 

| ACT | NSW | NT | QLD | SA | TAS | VIC | WA |
|-----|-----|----|-----|----|-----|-----|----|
| 0   | 2   | 10 | 9   | 0  | 0   | 0   | 0  |