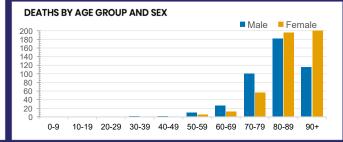

| WA        |
| 793,307  | 139,975   | 3,799,935 | 609,886   |
| POSITIVE | POSITIVE  | POSITIVE  | POSITIVE  |
| 0.1%     | 0.2%      | 0.5%      | 0.1%      |



| Confirmed<br>Cases                | Austra<br>lia           | ACT | NSW             | NT | QLD   | SA    | TAS          | VIC                     | WA    |
|-----------------------------------|-------------------------|-----|-----------------|----|-------|-------|--------------|-------------------------|-------|
| Residential<br>Care<br>Recipients | 2049<br>[1364]<br>(685) | 0   | 61 [33]<br>(28) | 0  | 1 (1) | 0     | 1 (1)        | 1986<br>[1331]<br>(655) | 0     |
| In Home Care<br>Recipients        | 81 [73]<br>(8)          | 0   | 13 [13]         | 0  | 8 [8] | 1 [1] | 5 [3]<br>(2) | 53 [48]<br>(5)          | 1 (1) |