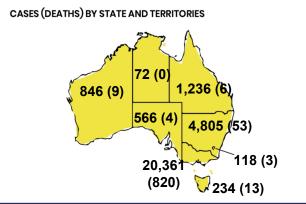

## **CURRENT STATUS OF CONFIRMED CASES**

28,238

908

146

**Total cases** 

**Total deaths** 

**Active cases** 

| ACT | NSW | NT | QLD | SA | TAS | VIC | WA |
|-----|-----|----|-----|----|-----|-----|----|
| 0   | 2   | 10 | 9   | 0  | 0   | 0   | 0  |