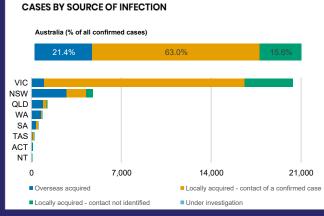

## **CURRENT STATUS OF CONFIRMED CASES**

28,238

908

146

**Total cases** 

**Total deaths** 

**Active cases** 

| ACT | NSW | NT | QLD | SA | TAS | VIC | WA |
|-----|-----|----|-----|----|-----|-----|----|
| 0   | 2   | 10 | 9   | 0  | 0   | 0   | 0  |