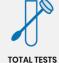

| 0.3% | POSITIVE | TOTAL TESTS<br>CONDUCTED |
|------|----------|--------------------------|
|      |          |                          |

| ACT      | NSW       | NT        | QLD       |
|----------|-----------|-----------|-----------|
| 132,535  | 3,817,656 | 79,341    | 1,442,575 |
| POSITIVE | POSITIVE  | POSITIVE  | POSITIVE  |
| 0.1%     | 0.1%      | 0.1%      | 0.1%      |
| SA       | TAS       | VIC       | WA        |
| 793,307  | 139,975   | 3,799,935 | 609,886   |
| POSITIVE | POSITIVE  | POSITIVE  | POSITIVE  |
| 0.1%     | 0.2%      | 0.5%      | 0.1%      |