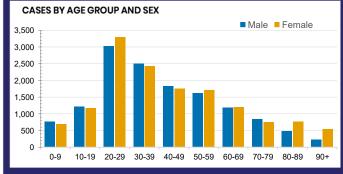

## **CURRENT STATUS OF CONFIRMED CASES**

28,219

908

139

**Total cases** 

**Total deaths** 

Active cases

| ACT | NSW | NT | QLD | SA | TAS | VIC | WA |
|-----|-----|----|-----|----|-----|-----|----|
| 0   | 3   | 9  | 10  | 0  | 0   | 0   | 0  |