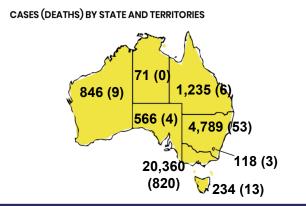

## **CURRENT STATUS OF CONFIRMED CASES**

28,219

908

139

**Total cases** 

**Total deaths** 

Active cases

| ACT | NSW | NT | QLD | SA | TAS | VIC | WA |
|-----|-----|----|-----|----|-----|-----|----|
| 0   | 3   | 9  | 10  | 0  | 0   | 0   | 0  |