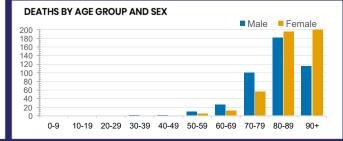

## **CURRENT STATUS OF CONFIRMED CASES**

28,219

908

139

**Total cases** 

**Total deaths** 

Active cases

| ACT | NSW | NT | QLD | SA | TAS | VIC | WA |
|-----|-----|----|-----|----|-----|-----|----|
| 0   | 3   | 9  | 10  | 0  | 0   | 0   | 0  |