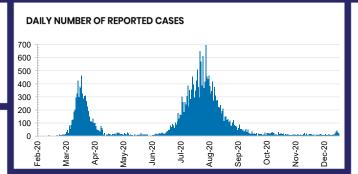

## **CURRENT STATUS OF CONFIRMED CASES**

28,219

908

139

**Total cases** 

**Total deaths** 

Active cases





| ACT | NSW | NT | QLD | SA | TAS | VIC | WA |
|-----|-----|----|-----|----|-----|-----|----|
| 0   | 3   | 9  | 10  | 0  | 0   | 0   | 0  |





| Confirmed<br>Cases                | Austra<br>lia           | ACT | NSW             | NT | QLD   | SA    | TAS          | VIC                     | WA    |
|-----------------------------------|-------------------------|-----|-----------------|----|-------|-------|--------------|-------------------------|-------|
| Residential<br>Care<br>Recipients | 2049<br>[1364]<br>(685) | 0   | 61 [33]<br>(28) | 0  | 1 (1) | 0     | 1 (1)        | 1986<br>[1331]<br>(655) | 0     |
| In Home Care<br>Recipients        | 81 [73]<br>(8)          | 0   | 13 [13]         | 0  | 8 [8] | 1 [1] | 5 [3]<br>(2) | 53 [48]<br>(5)          | 1 (1) |