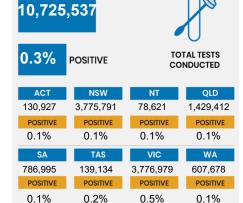

## **CURRENT STATUS OF CONFIRMED CASES**

28,219

908

139

**Total cases** 

**Total deaths** 

Active cases





| ACT | NSW | NT | QLD | SA | TAS | VIC | WA |
|-----|-----|----|-----|----|-----|-----|----|
| 0   | 3   | 9  | 10  | 0  | 0   | 0   | 0  |





| Confirmed<br>Cases                | Austra<br>lia           | ACT | NSW             | NT | QLD   | SA    | TAS          | VIC                     | WA    |
|-----------------------------------|-------------------------|-----|-----------------|----|-------|-------|--------------|-------------------------|-------|
| Residential<br>Care<br>Recipients | 2049<br>[1364]<br>(685) | 0   | 61 [33]<br>(28) | 0  | 1 (1) | 0     | 1 (1)        | 1986<br>[1331]<br>(655) | 0     |
| In Home Care<br>Recipients        | 81 [73]<br>(8)          | 0   | 13 [13]         | 0  | 8 [8] | 1 [1] | 5 [3]<br>(2) | 53 [48]<br>(5)          | 1 (1) |