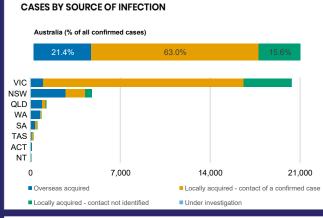

## **CURRENT STATUS OF CONFIRMED CASES**

28,219

908

139

**Total cases** 

**Total deaths** 

Active cases

| ACT | NSW | NT | QLD | SA | TAS | VIC | WA |
|-----|-----|----|-----|----|-----|-----|----|
| 0   | 3   | 9  | 10  | 0  | 0   | 0   | 0  |