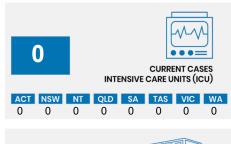

## **CURRENT STATUS OF CONFIRMED CASES**

28,219

908

139

**Total cases** 

**Total deaths** 

Active cases

| ACT | NSW | NT | QLD | SA | TAS | VIC | WA |
|-----|-----|----|-----|----|-----|-----|----|
| 0   | 3   | 9  | 10  | 0  | 0   | 0   | 0  |