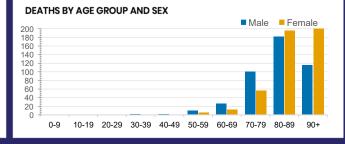

VIC       | WA         |  |  |
| 782,941  | 138,227   | 3,761,458 | 606,280    |  |  |
| DOCITIVE | DOCUTIVE. | DOCITIVE  | DOOLTIL (F |  |  |

0.5%

0.1%

0.2%



| Confirmed<br>Cases                | Austra<br>lia           | ACT | NSW             | NT | QLD   | SA    | TAS          | VIC                     | WA    |
|-----------------------------------|-------------------------|-----|-----------------|----|-------|-------|--------------|-------------------------|-------|
| Residential<br>Care<br>Recipients | 2049<br>[1364]<br>(685) | 0   | 61 [33]<br>(28) | 0  | 1 (1) | 0     | 1 (1)        | 1986<br>[1331]<br>(655) | 0     |
| In Home Care<br>Recipients        | 81 [73]<br>(8)          | 0   | 13 [13]         | 0  | 8 [8] | 1 [1] | 5 [3]<br>(2) | 53 [48]<br>(5)          | 1 (1) |











0.1%