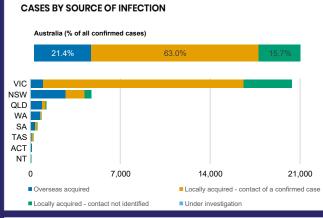

| WA         |  |  |
| 782,941  | 138,227   | 3,761,458 | 606,280    |  |  |
| DOCITIVE | DOCUTIVE. | DOCITIVE  | DOOLTIL (F |  |  |

0.5%

0.1%

0.2%



| Confirmed<br>Cases                | Austra<br>lia           | ACT | NSW             | NT | QLD   | SA    | TAS          | VIC                     | WA    |
|-----------------------------------|-------------------------|-----|-----------------|----|-------|-------|--------------|-------------------------|-------|
| Residential<br>Care<br>Recipients | 2049<br>[1364]<br>(685) | 0   | 61 [33]<br>(28) | 0  | 1 (1) | 0     | 1 (1)        | 1986<br>[1331]<br>(655) | 0     |
| In Home Care<br>Recipients        | 81 [73]<br>(8)          | 0   | 13 [13]         | 0  | 8 [8] | 1 [1] | 5 [3]<br>(2) | 53 [48]<br>(5)          | 1 (1) |











0.1%