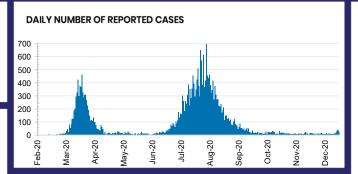

## **CURRENT STATUS OF CONFIRMED CASES**

28,198

908

135

**Total cases** 

**Total deaths** 

Active cases











| ACT      | NSW       | NT        | QLD        |  |  |
|----------|-----------|-----------|------------|--|--|
| 129,886  | 3,731,325 | 78,179    | 1,421,147  |  |  |
| POSITIVE | POSITIVE  | POSITIVE  | POSITIVE   |  |  |
| 0.1%     | 0.1%      | 0.1%      | 0.1%       |  |  |
| SA       | TAS       | VIC       | WA         |  |  |
| 782,941  | 138,227   | 3,761,458 | 606,280    |  |  |
| DOCITIVE | DOCUTIVE. | DOCITIVE  | DOOLTIL (F |  |  |

0.5%

0.1%

0.2%



| Confirmed<br>Cases                | Austra<br>lia           | ACT | NSW             | NT | QLD   | SA    | TAS          | VIC                     | WA    |
|-----------------------------------|-------------------------|-----|-----------------|----|-------|-------|--------------|-------------------------|-------|
| Residential<br>Care<br>Recipients | 2049<br>[1364]<br>(685) | 0   | 61 [33]<br>(28) | 0  | 1 (1) | 0     | 1 (1)        | 1986<br>[1331]<br>(655) | 0     |
| In Home Care<br>Recipients        | 81 [73]<br>(8)          | 0   | 13 [13]         | 0  | 8 [8] | 1 [1] | 5 [3]<br>(2) | 53 [48]<br>(5)          | 1 (1) |











0.1%