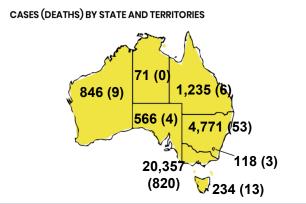

IC       | WA         |  |  |
| 782,941  | 138,227   | 3,761,458 | 606,280    |  |  |
| DOCITIVE | DOCUTIVE. | DOCITIVE  | DOOLTIL (F |  |  |

0.5%

0.1%

0.2%



| Confirmed<br>Cases                | Austra<br>lia           | ACT | NSW             | NT | QLD   | SA    | TAS          | VIC                     | WA    |
|-----------------------------------|-------------------------|-----|-----------------|----|-------|-------|--------------|-------------------------|-------|
| Residential<br>Care<br>Recipients | 2049<br>[1364]<br>(685) | 0   | 61 [33]<br>(28) | 0  | 1 (1) | 0     | 1 (1)        | 1986<br>[1331]<br>(655) | 0     |
| In Home Care<br>Recipients        | 81 [73]<br>(8)          | 0   | 13 [13]         | 0  | 8 [8] | 1 [1] | 5 [3]<br>(2) | 53 [48]<br>(5)          | 1 (1) |











0.1%