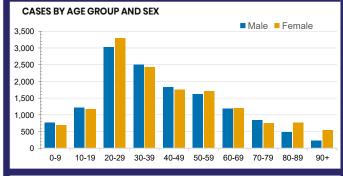

| VIC       | WA         |  |  |
| 782,941  | 138,227   | 3,761,458 | 606,280    |  |  |
| DOCITIVE | DOCUTIVE. | DOCITIVE  | DOOLTIL (F |  |  |

0.5%

0.1%

0.2%



| Confirmed<br>Cases                | Austra<br>lia           | ACT | NSW             | NT | QLD   | SA    | TAS          | VIC                     | WA    |
|-----------------------------------|-------------------------|-----|-----------------|----|-------|-------|--------------|-------------------------|-------|
| Residential<br>Care<br>Recipients | 2049<br>[1364]<br>(685) | 0   | 61 [33]<br>(28) | 0  | 1 (1) | 0     | 1 (1)        | 1986<br>[1331]<br>(655) | 0     |
| In Home Care<br>Recipients        | 81 [73]<br>(8)          | 0   | 13 [13]         | 0  | 8 [8] | 1 [1] | 5 [3]<br>(2) | 53 [48]<br>(5)          | 1 (1) |











0.1%