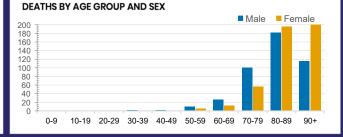

## **CURRENT STATUS OF CONFIRMED CASES**

28,171

908

120

**Total cases** 

**Total deaths** 

**Active cases** 





| Confirmed<br>Cases                | Austra<br>lia           | ACT | NSW             | NT | QLD   | SA    | TAS          | VIC                     | WA    |
|-----------------------------------|-------------------------|-----|-----------------|----|-------|-------|--------------|-------------------------|-------|
| Residential<br>Care<br>Recipients | 2049<br>[1364]<br>(685) | 0   | 61 [33]<br>(28) | 0  | 1 (1) | 0     | 1 (1)        | 1986<br>[1331]<br>(655) | 0     |
| In Home Care<br>Recipients        | 81 [73]<br>(8)          | 0   | 13 [13]         | 0  | 8 [8] | 1 [1] | 5 [3]<br>(2) | 53 [48]<br>(5)          | 1 (1) |











**POSITIVE** 

0.2%

**POSITIVE** 

0.5%

POSITIVE

0.1%

**POSITIVE** 

0.1%