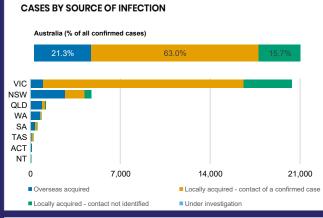

## **CURRENT STATUS OF CONFIRMED CASES**

28,171

908

120

**Total cases** 

**Total deaths** 

**Active cases** 





| Confirmed<br>Cases                | Austra<br>lia           | ACT | NSW             | NT | QLD   | SA    | TAS          | VIC                     | WA    |
|-----------------------------------|-------------------------|-----|-----------------|----|-------|-------|--------------|-------------------------|-------|
| Residential<br>Care<br>Recipients | 2049<br>[1364]<br>(685) | 0   | 61 [33]<br>(28) | 0  | 1 (1) | 0     | 1 (1)        | 1986<br>[1331]<br>(655) | 0     |
| In Home Care<br>Recipients        | 81 [73]<br>(8)          | 0   | 13 [13]         | 0  | 8 [8] | 1 [1] | 5 [3]<br>(2) | 53 [48]<br>(5)          | 1 (1) |











**POSITIVE** 

0.2%

**POSITIVE** 

0.5%

POSITIVE

0.1%

**POSITIVE** 

0.1%