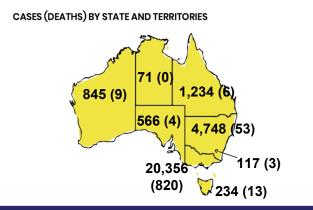

## **CURRENT STATUS OF CONFIRMED CASES**

28,171

908

120

**Total cases** 

**Total deaths** 

**Active cases** 

| Confirmed<br>Cases                | Austra<br>lia           | ACT | NSW             | NT | QLD   | SA    | TAS          | VIC                     | WA    |
|-----------------------------------|-------------------------|-----|-----------------|----|-------|-------|--------------|-------------------------|-------|
| Residential<br>Care<br>Recipients | 2049<br>[1364]<br>(685) | 0   | 61 [33]<br>(28) | 0  | 1 (1) | 0     | 1 (1)        | 1986<br>[1331]<br>(655) | 0     |
| In Home Care<br>Recipients        | 81 [73]<br>(8)          | 0   | 13 [13]         | 0  | 8 [8] | 1 [1] | 5 [3]<br>(2) | 53 [48]<br>(5)          | 1 (1) |