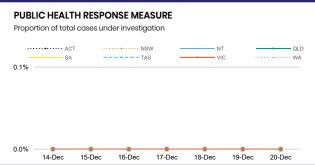

## **CURRENT STATUS OF CONFIRMED CASES**

28,171

908

120

**Total cases** 

**Total deaths** 

**Active cases** 





| Confirmed<br>Cases                | Austra<br>lia           | ACT | NSW             | NT | QLD   | SA    | TAS          | VIC                     | WA    |
|-----------------------------------|-------------------------|-----|-----------------|----|-------|-------|--------------|-------------------------|-------|
| Residential<br>Care<br>Recipients | 2049<br>[1364]<br>(685) | 0   | 61 [33]<br>(28) | 0  | 1 (1) | 0     | 1 (1)        | 1986<br>[1331]<br>(655) | 0     |
| In Home Care<br>Recipients        | 81 [73]<br>(8)          | 0   | 13 [13]         | 0  | 8 [8] | 1 [1] | 5 [3]<br>(2) | 53 [48]<br>(5)          | 1 (1) |











**POSITIVE** 

0.2%

**POSITIVE** 

0.5%

POSITIVE

0.1%

**POSITIVE** 

0.1%