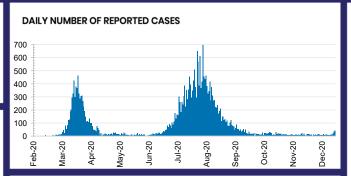

## **CURRENT STATUS OF CONFIRMED CASES**

28,171

908

120

**Total cases** 

**Total deaths** 

**Active cases** 





| Confirmed<br>Cases                | Austra<br>lia           | ACT | NSW             | NT | QLD   | SA    | TAS          | VIC                     | WA    |
|-----------------------------------|-------------------------|-----|-----------------|----|-------|-------|--------------|-------------------------|-------|
| Residential<br>Care<br>Recipients | 2049<br>[1364]<br>(685) | 0   | 61 [33]<br>(28) | 0  | 1 (1) | 0     | 1 (1)        | 1986<br>[1331]<br>(655) | 0     |
| In Home Care<br>Recipients        | 81 [73]<br>(8)          | 0   | 13 [13]         | 0  | 8 [8] | 1 [1] | 5 [3]<br>(2) | 53 [48]<br>(5)          | 1 (1) |











**POSITIVE** 

0.2%

**POSITIVE** 

0.5%

POSITIVE

0.1%

**POSITIVE** 

0.1%