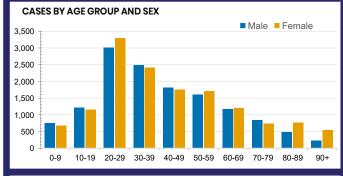

## **CURRENT STATUS OF CONFIRMED CASES**

28,171

908

120

**Total cases** 

**Total deaths** 

**Active cases** 





| Confirmed<br>Cases                | Austra<br>lia           | ACT | NSW             | NT | QLD   | SA    | TAS          | VIC                     | WA    |
|-----------------------------------|-------------------------|-----|-----------------|----|-------|-------|--------------|-------------------------|-------|
| Residential<br>Care<br>Recipients | 2049<br>[1364]<br>(685) | 0   | 61 [33]<br>(28) | 0  | 1 (1) | 0     | 1 (1)        | 1986<br>[1331]<br>(655) | 0     |
| In Home Care<br>Recipients        | 81 [73]<br>(8)          | 0   | 13 [13]         | 0  | 8 [8] | 1 [1] | 5 [3]<br>(2) | 53 [48]<br>(5)          | 1 (1) |











**POSITIVE** 

0.2%

**POSITIVE** 

0.5%

POSITIVE

0.1%

**POSITIVE** 

0.1%