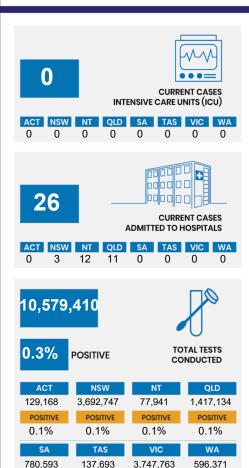

## **CURRENT STATUS OF CONFIRMED CASES**

28,171

908

120

**Total cases** 

**Total deaths** 

**Active cases** 

| Confirmed<br>Cases                | Austra<br>lia           | ACT | NSW             | NT | QLD   | SA    | TAS          | VIC                     | WA    |
|-----------------------------------|-------------------------|-----|-----------------|----|-------|-------|--------------|-------------------------|-------|
| Residential<br>Care<br>Recipients | 2049<br>[1364]<br>(685) | 0   | 61 [33]<br>(28) | 0  | 1 (1) | 0     | 1 (1)        | 1986<br>[1331]<br>(655) | 0     |
| In Home Care<br>Recipients        | 81 [73]<br>(8)          | 0   | 13 [13]         | 0  | 8 [8] | 1 [1] | 5 [3]<br>(2) | 53 [48]<br>(5)          | 1 (1) |

**POSITIVE** 

0.2%

**POSITIVE** 

0.5%

POSITIVE

0.1%

**POSITIVE** 

0.1%