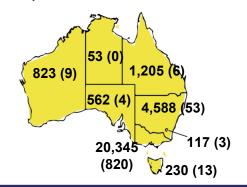

ER OF REPORTED CASES



#### CASES IN AGED CARE SERVICES

| Confirmed<br>Cases                | Austra<br>lia           | АСТ | NSW             | NT | QLD   | SA    | TAS          | VIC                     | WA    |
|-----------------------------------|-------------------------|-----|-----------------|----|-------|-------|--------------|-------------------------|-------|
| Residential<br>Care<br>Recipients | 2049<br>[1364]<br>(685) | 0   | 61 [33]<br>(28) | 0  | 1 (1) | 0     | 1 (1)        | 1986<br>[1331]<br>(655) | 0     |
| In Home Care<br>Recipients        | 81 [73]<br>(8)          | 0   | 13 [13]         | 0  | 8 [8] | 1 [1] | 5 [3]<br>(2) | 53 [48]<br>(5)          | 1 (1) |

### CASES BY AGE GROUP AND SEX



## DEATHS BY AGE GROUP AND SEX



CASES (DEATHS) BY STATE AND TERRITORIES



### CASES BY SOURCE OF INFECTION

Australia (% of all confirmed cases)



### PUBLIC HEALTH RESPONSE MEASURE

Proportion of total cases under investigation



# BE COVIDSAFE