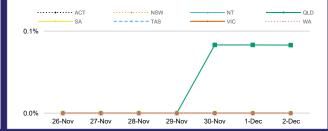

### PUBLIC HEALTH RESPONSE MEASURE

Proportion of total cases under investigation