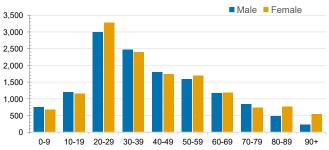

### CURRENT STATUS OF CONFIRMED CASES



DAILY NUMBER OF REPORTED CASES



#### CASES IN AGED CARE SERVICES

| Confirmed<br>Cases                | Austra<br>lia           | АСТ | NSW             | NT | QLD   | SA    | TAS          | VIC                     | WA    |
|-----------------------------------|-------------------------|-----|-----------------|----|-------|-------|--------------|-------------------------|-------|
| Residential<br>Care<br>Recipients | 2049<br>[1364]<br>(685) | 0   | 61 [33]<br>(28) | 0  | 1 (1) | 0     | 1 (1)        | 1986<br>[1331]<br>(655) | 0     |
| In Home Care<br>Recipients        | 81 [73]<br>(8)          | 0   | 13 [13]         | 0  | 8 [8] | 1 [1] | 5 [3]<br>(2) | 53 [48]<br>(5)          | 1 (1) |

### CASES BY AGE GROUP AND SEX



## DEATHS BY AGE GROUP AND SEX



CASES (DEATHS) BY STATE AND TERRITORIES



### CASES BY SOURCE OF INFECTION

Australia (% of all confirmed cases)



### PUBLIC HEALTH RESPONSE MEASURE

Proportion of total cases under investigation



# BE COVIDSAFE