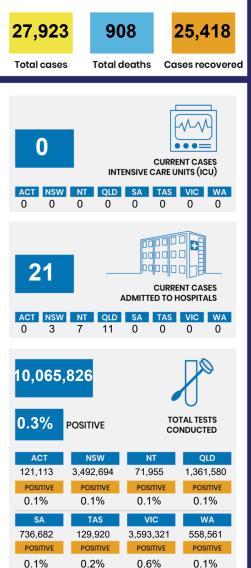

#### CASES IN AGED CARE SERVICES

| Confirmed<br>Cases                | Austra<br>lia           | АСТ | NSW             | NT | QLD   | SA    | TAS          | VIC                     | WA    |
|-----------------------------------|-------------------------|-----|-----------------|----|-------|-------|--------------|-------------------------|-------|
| Residential<br>Care<br>Recipients | 2049<br>[1364]<br>(685) | 0   | 61 [33]<br>(28) | 0  | 1 (1) | 0     | 1 (1)        | 1986<br>[1331]<br>(655) | 0     |
| In Home Care<br>Recipients        | 81 [73]<br>(8)          | 0   | 13 [13]         | 0  | 8 [8] | 1 [1] | 5 [3]<br>(2) | 53 [48]<br>(5)          | 1 (1) |