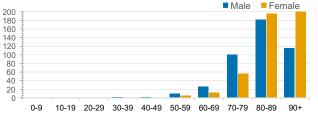

ENT STATUS OF CONFIRMED CASES



DAILY NUMBER OF REPORTED CASES



#### CASES IN AGED CARE SERVICES

| Confirmed<br>Cases                | Austra<br>lia           | АСТ | NSW             | NT | QLD   | SA    | TAS          | VIC                     | WA    |
|-----------------------------------|-------------------------|-----|-----------------|----|-------|-------|--------------|-------------------------|-------|
| Residential<br>Care<br>Recipients | 2049<br>[1364]<br>(685) | 0   | 61 [33]<br>(28) | 0  | 1 (1) | 0     | 1 (1)        | 1986<br>[1331]<br>(655) | 0     |
| In Home Care<br>Recipients        | 81 [73]<br>(8)          | 0   | 13 [13]         | 0  | 8 [8] | 1 [1] | 5 [3]<br>(2) | 53 [48]<br>(5)          | 1 (1) |

### CASES BY AGE GROUP AND SEX



## DEATHS BY AGE GROUP AND SEX



CASES (DEATHS) BY STATE AND TERRITORIES



### CASES BY SOURCE OF INFECTION

Australia (% of all confirmed cases)



### PUBLIC HEALTH RESPONSE MEASURE

Proportion of total cases under investigation



# BE COVIDSAFE