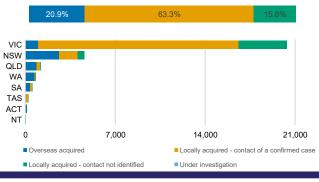

ases                | Austra<br>lia           | АСТ | NSW             | NT | QLD   | SA    | TAS          | VIC                     | WA    |
|-----------------------------------|-------------------------|-----|-----------------|----|-------|-------|--------------|-------------------------|-------|
| Residential<br>Care<br>Recipients | 2049<br>[1364]<br>(685) | 0   | 61 [33]<br>(28) | 0  | 1 (1) | 0     | 1 (1)        | 1986<br>[1331]<br>(655) | 0     |
| In Home Care<br>Recipients        | 81 [73]<br>(8)          | 0   | 13 [13]         | 0  | 8 [8] | 1 [1] | 5 [3]<br>(2) | 53 [48]<br>(5)          | 1 (1) |

### CASES BY AGE GROUP AND SEX



## DEATHS BY AGE GROUP AND SEX



CASES (DEATHS) BY STATE AND TERRITORIES



### CASES BY SOURCE OF INFECTION

Australia (% of all confirmed cases)



### PUBLIC HEALTH RESPONSE MEASURE

Proportion of total cases under investigation



# BE COVIDSAFE