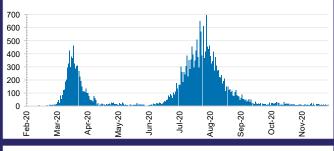

### CURRENT STATUS OF CONFIRMED CASES



DAILY NUMBER OF REPORTED CASES



#### CASES IN AGED CARE SERVICES

| Confirmed<br>Cases                | Austra<br>lia           | АСТ | NSW             | NT | QLD   | SA    | TAS          | VIC                     | WA    |
|-----------------------------------|-------------------------|-----|-----------------|----|-------|-------|--------------|-------------------------|-------|
| Residential<br>Care<br>Recipients | 2049<br>[1364]<br>(685) | 0   | 61 [33]<br>(28) | 0  | 1 (1) | 0     | 1 (1)        | 1986<br>[1331]<br>(655) | 0     |
| In Home Care<br>Recipients        | 81 [73]<br>(8)          | 0   | 13 [13]         | 0  | 8 [8] | 1 [1] | 5 [3]<br>(2) | 53 [48]<br>(5)          | 1 (1) |

### CASES BY AGE GROUP AND SEX



## DEATHS BY AGE GROUP AND SEX



CASES (DEATHS) BY STATE AND TERRITORIES



### CASES BY SOURCE