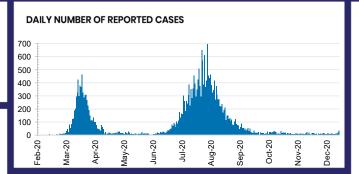

** 

Active cases





| ACT | NSW | NT | QLD | SA | TAS | VIC | WA |
|-----|-----|----|-----|----|-----|-----|----|
|     | 3   |    |     |    |     |     |    |





| ACT           | NSW            | NT               | QLD           |
|---------------|----------------|------------------|---------------|
| 128,419       | 3,664,537      | 77,767           | 1,411,993     |
| POSITIVE      | POSITIVE       | POSITIVE         | POSITIVE      |
| 0.1%          | 0.1%           | 0.1%             | 0.1%          |
|               |                |                  |               |
| SA            | TAS            | VIC              | WA            |
| SA<br>778,689 | TAS<br>137,228 | VIC<br>3,737,992 | WA<br>596,371 |
| ***           |                |                  |               |



| Confirmed<br>Cases                | Austra<br>lia           | ACT | NSW             | NT | QLD   | SA    | TAS          | VIC                     | WA    |
|-----------------------------------|-------------------------|-----|-----------------|----|-------|-------|--------------|-------------------------|-------|
| Residential<br>Care<br>Recipients | 2049<br>[1364]<br>(685) | 0   | 61 [33]<br>(28) | 0  | 1 (1) | 0     | 1 (1)        | 1986<br>[1331]<br>(655) | 0     |
| In Home Care<br>Recipients        | 81 [73]<br>(8)          | 0   | 13 [13]         | 0  | 8 [8] | 1 [1] | 5 [3]<br>(2) | 53 [48]<br>(5)          | 1 (1) |