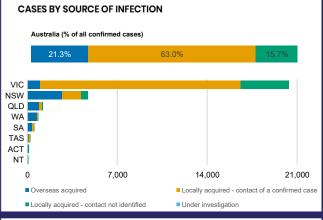

## CURRENT STATUS OF CONFIRMED CASES

28,128

908

93

**Total cases** 

**Total deaths** 

Active cases

| ACT | NSW | NT | QLD | SA | TAS | VIC | WA |
|-----|-----|----|-----|----|-----|-----|----|
|     | 3   |    |     |    |     |     |    |