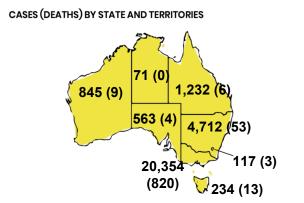

## CURRENT STATUS OF CONFIRMED CASES

28,128

908

93

**Total cases** 

**Total deaths** 

Active cases

| ACT | NSW | NT | QLD | SA | TAS | VIC | WA |
|-----|-----|----|-----|----|-----|-----|----|
|     | 3   |    |     |    |     |     |    |