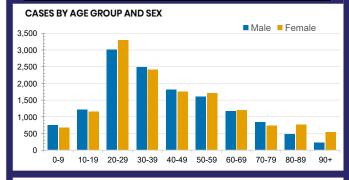

| WA            |
| SA<br>778,689 | TAS<br>137,228 | VIC<br>3,737,992 | WA<br>596,371 |
| ***           |                |                  |               |



| Confirmed<br>Cases                | Austra<br>lia           | ACT | NSW             | NT | QLD   | SA    | TAS          | VIC                     | WA    |
|-----------------------------------|-------------------------|-----|-----------------|----|-------|-------|--------------|-------------------------|-------|
| Residential<br>Care<br>Recipients | 2049<br>[1364]<br>(685) | 0   | 61 [33]<br>(28) | 0  | 1 (1) | 0     | 1 (1)        | 1986<br>[1331]<br>(655) | 0     |
| In Home Care<br>Recipients        | 81 [73]<br>(8)          | 0   | 13 [13]         | 0  | 8 [8] | 1 [1] | 5 [3]<br>(2) | 53 [48]<br>(5)          | 1 (1) |