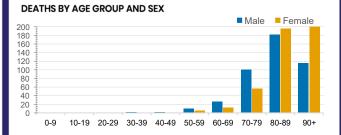

| WA            |
| SA<br>778,689 | TAS<br>137,228 | VIC<br>3,737,992 | WA<br>596,371 |
| ***           |                |                  |               |



| Confirmed<br>Cases                | Austra<br>lia           | ACT | NSW             | NT | QLD   | SA    | TAS          | VIC                     | WA    |
|-----------------------------------|-------------------------|-----|-----------------|----|-------|-------|--------------|-------------------------|-------|
| Residential<br>Care<br>Recipients | 2049<br>[1364]<br>(685) | 0   | 61 [33]<br>(28) | 0  | 1 (1) | 0     | 1 (1)        | 1986<br>[1331]<br>(655) | 0     |
| In Home Care<br>Recipients        | 81 [73]<br>(8)          | 0   | 13 [13]         | 0  | 8 [8] | 1 [1] | 5 [3]<br>(2) | 53 [48]<br>(5)          | 1 (1) |