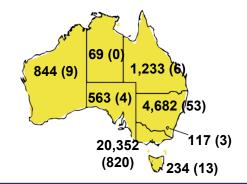

| 2049          | 0   | 61 [33] | 0  | 1 (1) | 0     | 1 (1) | 1986    | 0     |
| Care                                          | [1364]        |     | (28)    |    |       |       |       | [1331]  |       |
| Recipients                                    | (685)         |     |         |    |       |       |       | (655)   |       |
| In Home Care                                  | 81 [73]       | 0   | 13 [13] | 0  | 8 [8] | 1 [1] | 5 [3] | 53 [48] | 1 (1) |
| Recipients                                    | (8)           |     |         |    |       |       | (2)   | (5)     |       |
| Cases in care recipients [recovered] (deaths) |               |     |         |    |       |       |       |         |       |

### CASES BY AGE GROUP AND SEX



## DEATHS BY AGE GROUP AND SEX







### CASES BY SOURCE OF INFECTION

Australia (% of all confirmed cases)



### PUBLIC HEALTH RESPONSE MEASURE

Proportion of total cases under investigation



# BE COVIDSAFE