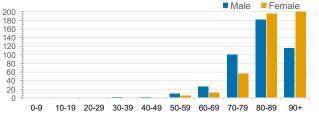

| 2049          | 0   | 61 [33] | 0  | 1 (1) | 0     | 1 (1) | 1986    | 0     |
| Care                                          | [1364]        |     | (28)    |    |       |       |       | [1331]  |       |
| Recipients                                    | (685)         |     |         |    |       |       |       | (655)   |       |
| In Home Care                                  | 81 [73]       | 0   | 13 [13] | 0  | 8 [8] | 1 [1] | 5 [3] | 53 [48] | 1 (1) |
| Recipients                                    | (8)           |     |         |    |       |       | (2)   | (5)     |       |
| Cases in care recipients [recovered] (deaths) |               |     |         |    |       |       |       |         |       |

### CASES BY AGE GROUP AND SEX



## DEATHS BY AGE GROUP AND SEX







### CASES BY SOURCE OF INFECTION

Australia (% of all confirmed cases)



### PUBLIC HEALTH RESPONSE MEASURE

Proportion of total cases under investigation



# BE COVIDSAFE