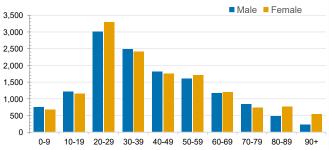

ential                                   | 2049          | 0   | 61 [33] | 0  | 1 (1) | 0     | 1 (1) | 1986    | 0     |
| Care                                          | [1364]        |     | (28)    |    |       |       |       | [1331]  |       |
| Recipients                                    | (685)         |     |         |    |       |       |       | (655)   |       |
| In Home Care                                  | 81 [73]       | 0   | 13 [13] | 0  | 8 [8] | 1 [1] | 5 [3] | 53 [48] | 1 (1) |
| Recipients                                    | (8)           |     |         |    |       |       | (2)   | (5)     |       |
| Cases in care recipients [recovered] (deaths) |               |     |         |    |       |       |       |         |       |

### CASES BY AGE GROUP AND SEX



## DEATHS BY AGE GROUP AND SEX







### CASES BY SOURCE OF INFECTION

Australia (% of all confirmed cases)



### PUBLIC HEALTH RESPONSE MEASURE

Proportion of total cases under investigation



# BE COVIDSAFE