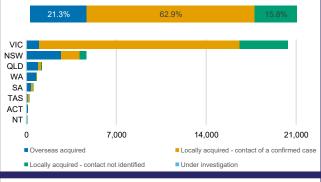

### PUBLIC HEALTH RESPONSE MEASURE

Proportion of total cases under investigation