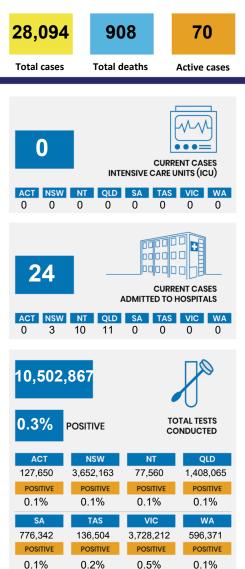

### CURRENT STATUS OF CONFIRMED CASES



DAILY NUMBER OF REPORTED CASES



#### CASES IN AGED CARE SERVICES

| Confirmed<br>Cases                            | Austra<br>lia | АСТ | NSW     | NT | QLD   | SA    | TAS   | VIC     | WA    |
|-----------------------------------------------|---------------|-----|---------|----|-------|-------|-------|---------|-------|
| Residential                                   | 2049          | 0   | 61 [33] | 0  | 1 (1) | 0     | 1 (1) | 1986    | 0     |
| Care                                          | [1364]        |     | (28)    |    |       |       |       | [1331]  |       |
| Recipients                                    | (685)         |     |         |    |       |       |       | (655)   |       |
| In Home Care                                  | 81 [73]       | 0   | 13 [13] | 0