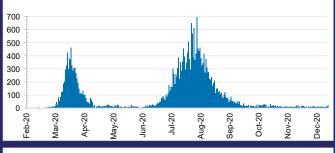

### CURRENT STATUS OF CONFIRMED CASES



DAILY NUMBER OF REPORTED CASES



#### CASES IN AGED CARE SERVICES

| Confirmed<br>Cases                            | Austra<br>lia | АСТ | NSW     | NT | QLD   | SA    | TAS   | VIC     | WA    |
|-----------------------------------------------|---------------|-----|---------|----|-------|-------|-------|---------|-------|
| Residential                                   | 2049          | 0   | 61 [33] | 0  | 1 (1) | 0     | 1 (1) | 1986    | 0     |
| Care                                          | [1364]        |     | (28)    |    |       |       |       | [1331]  |       |
| Recipients                                    | (685)         |     |         |    |       |       |       | (655)   |       |
| In Home Care                                  | 81 [73]       | 0   | 13 [13] | 0  | 8 [8] | 1 [1] | 5 [3] | 53 [48]