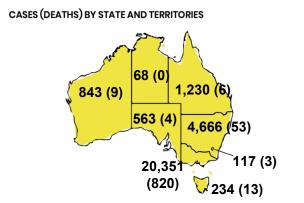

.1%      | 0.1%      | 0.1%      |
| SA       | TAS       | VIC       | WA        |
| 774,474  | 136,320   | 3,720,642 | 594,667   |

0.5%

**POSITIVE** 

0.2%



| Confirmed<br>Cases                | Austra<br>lia           | ACT | NSW             | NT | QLD   | SA    | TAS          | VIC                     | WA    |
|-----------------------------------|-------------------------|-----|-----------------|----|-------|-------|--------------|-------------------------|-------|
| Residential<br>Care<br>Recipients | 2049<br>[1364]<br>(685) | 0   | 61 [33]<br>(28) | 0  | 1 (1) | 0     | 1 (1)        | 1986<br>[1331]<br>(655) | 0     |
| In Home Care<br>Recipients        | 81 [73]<br>(8)          | 0   | 13 [13]         | 0  | 8 [8] | 1 [1] | 5 [3]<br>(2) | 53 [48]<br>(5)          | 1 (1) |











**POSITIVE** 

0.1%