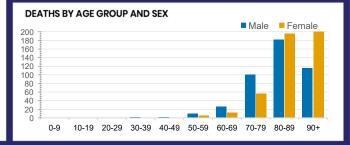

0.1%      | 0.1%      | 0.1%      |
| SA       | TAS       | VIC       | WA        |
| 774,474  | 136,320   | 3,720,642 | 594,667   |

0.5%

**POSITIVE** 

0.2%



| Confirmed<br>Cases                | Austra<br>lia           | ACT | NSW             | NT | QLD   | SA    | TAS          | VIC                     | WA    |
|-----------------------------------|-------------------------|-----|-----------------|----|-------|-------|--------------|-------------------------|-------|
| Residential<br>Care<br>Recipients | 2049<br>[1364]<br>(685) | 0   | 61 [33]<br>(28) | 0  | 1 (1) | 0     | 1 (1)        | 1986<br>[1331]<br>(655) | 0     |
| In Home Care<br>Recipients        | 81 [73]<br>(8)          | 0   | 13 [13]         | 0  | 8 [8] | 1 [1] | 5 [3]<br>(2) | 53 [48]<br>(5)          | 1 (1) |











**POSITIVE** 

0.1%