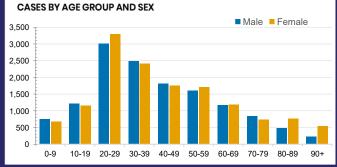

| 0.1%      | 0.1%      | 0.1%      |
| SA       | TAS       | VIC       | WA        |
| 774,474  | 136,320   | 3,720,642 | 594,667   |

0.5%

**POSITIVE** 

0.2%



| Confirmed<br>Cases                | Austra<br>lia           | ACT | NSW             | NT | QLD   | SA    | TAS          | VIC                     | WA    |
|-----------------------------------|-------------------------|-----|-----------------|----|-------|-------|--------------|-------------------------|-------|
| Residential<br>Care<br>Recipients | 2049<br>[1364]<br>(685) | 0   | 61 [33]<br>(28) | 0  | 1 (1) | 0     | 1 (1)        | 1986<br>[1331]<br>(655) | 0     |
| In Home Care<br>Recipients        | 81 [73]<br>(8)          | 0   | 13 [13]         | 0  | 8 [8] | 1 [1] | 5 [3]<br>(2) | 53 [48]<br>(5)          | 1 (1) |











**POSITIVE** 

0.1%