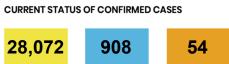

Total cases

**Total deaths** 

**Active cases** 

| ACT | NSW | NT | QLD | SA | TAS | VIC | WA |
|-----|-----|----|-----|----|-----|-----|----|
| 0   | 5   | 9  | 15  | 0  | 0   | 0   | 0  |

**POSITIVE** 

0.1%