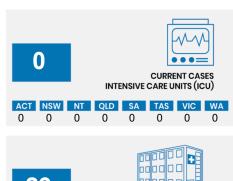

Total cases

**Total deaths** 

**Active cases** 

| ACT | NSW | NT | QLD | SA | TAS | VIC | WA |
|-----|-----|----|-----|----|-----|-----|----|
| 0   | 5   | 9  | 15  | 0  | 0   | 0   | 0  |

**POSITIVE** 

0.1%