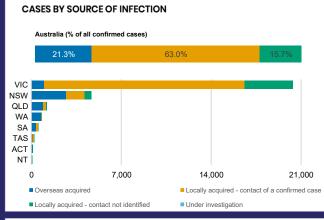

%      | 0.1%      | 0.1%      |
| SA       | TAS       | VIC       | WA        |
| 774,474  | 136,320   | 3,720,642 | 594,667   |

0.5%

**POSITIVE** 

0.2%



| Confirmed<br>Cases                | Austra<br>lia           | ACT | NSW             | NT | QLD   | SA    | TAS          | VIC                     | WA    |
|-----------------------------------|-------------------------|-----|-----------------|----|-------|-------|--------------|-------------------------|-------|
| Residential<br>Care<br>Recipients | 2049<br>[1364]<br>(685) | 0   | 61 [33]<br>(28) | 0  | 1 (1) | 0     | 1 (1)        | 1986<br>[1331]<br>(655) | 0     |
| In Home Care<br>Recipients        | 81 [73]<br>(8)          | 0   | 13 [13]         | 0  | 8 [8] | 1 [1] | 5 [3]<br>(2) | 53 [48]<br>(5)          | 1 (1) |











**POSITIVE** 

0.1%