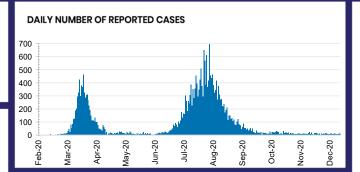

Total cases

**Total deaths** 

**Active cases** 





| ACT | NSW | NT | QLD | SA | TAS | VIC | WA |
|-----|-----|----|-----|----|-----|-----|----|
| 0   | 5   | 9  | 15  | 0  | 0   | 0   | 0  |





**POSITIVE** 

0.1%

| ACT      | NSW       | NT        | QLD       |
|----------|-----------|-----------|-----------|
| 127,208  | 3,644,632 | 77,119    | 1,404,793 |
| POSITIVE | POSITIVE  | POSITIVE  | POSITIVE  |
| 0.1%     | 0.1%      | 0.1%      | 0.1%      |
| SA       | TAS       | VIC       | WA        |
| 774,474  | 136,320   | 3,720,642 | 594,667   |

0.5%

**POSITIVE** 

0.2%



| Confirmed<br>Cases                | Austra<br>lia           | ACT | NSW             | NT | QLD   | SA    | TAS          | VIC                     | WA    |
|-----------------------------------|-------------------------|-----|-----------------|----|-------|-------|--------------|-------------------------|-------|
| Residential<br>Care<br>Recipients | 2049<br>[1364]<br>(685) | 0   | 61 [33]<br>(28) | 0  | 1 (1) | 0     | 1 (1)        | 1986<br>[1331]<br>(655) | 0     |
| In Home Care<br>Recipients        | 81 [73]<br>(8)          | 0   | 13 [13]         | 0  | 8 [8] | 1 [1] | 5 [3]<br>(2) | 53 [48]<br>(5)          | 1 (1) |











**POSITIVE** 

0.1%