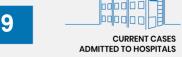

Total cases

**Total deaths** 

**Active cases** 





| ACT | NSW | NT | QLD | SA | TAS | VIC | WA |
|-----|-----|----|-----|----|-----|-----|----|
| 0   | 5   | 9  | 15  | 0  | 0   | 0   | 0  |





**POSITIVE** 

0.1%

| ACT      | NSW       | NT        | QLD       |
|----------|-----------|-----------|-----------|
| 127,208  | 3,644,632 | 77,119    | 1,404,793 |
| POSITIVE | POSITIVE  | POSITIVE  | POSITIVE  |
| 0.1%     | 0.1%      | 0.1%      | 0.1%      |
| SA       | TAS       | VIC       | WA        |
| 774,474  | 136,320   | 3,720,642 | 594,667   |

0.5%

**POSITIVE** 

0.2%



| Confirmed<br>Cases                | Austra<br>lia           | ACT | NSW             | NT | QLD   | SA    | TAS          | VIC                     | WA    |
|-----------------------------------|-------------------------|-----|-----------------|----|-------|