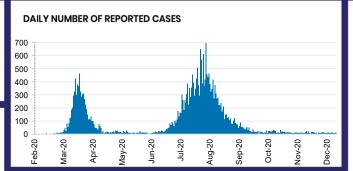

59

908

25,486

**Total cases** 

Total deaths

Cases recovered





| ACT | NSW | NT | QLD | SA | TAS | VIC | WA |
|-----|-----|----|-----|----|-----|-----|----|
| 0   | 4   | 7  | 19  | 0  | 0   | 0   | 0  |





| 0.3% | POSITIVE | TOTAL TESTS<br>CONDUCTED |
|------|----------|--------------------------|
|      |          | 0011200122               |

| ACT      | NSW       | NT        | QLD       |
|----------|-----------|-----------|-----------|
| 126,760  | 3,634,049 | 76,863    | 1,401,800 |
| POSITIVE | POSITIVE  | POSITIVE  | POSITIVE  |
| 0.1%     | 0.1%      | 0.1%      | 0.1%      |
| SA       | TAS       | VIC       | WA        |
| 772,486  | 135,808   | 3,711,165 | 592,209   |
| POSITIVE | POSITIVE  | POSITIVE  | POSITIVE  |
| 0.1%     | 0.2%      | 0.5%      | 0.1%      |



| Confirmed<br>Cases                | Austra<br>lia           | ACT | NSW             | NT | QLD   | SA    | TAS          | VIC                     | WA    |
|-----------------------------------|-------------------------|-----|-----------------|----|-------|-------|--------------|-------------------------|-------|
| Residential<br>Care<br>Recipients | 2049<br>[1364]<br>(685) | 0   | 61 [33]<br>(28) | 0  | 1 (1) | 0     | 1 (1)        | 1986<br>[1331]<br>(655) | 0     |
| In Home Care<br>Recipients        | 81 [73]<br>(8)          | 0   | 13 [13]         | 0  | 8 [8] | 1 [1] | 5 [3]<br>(2) | 53 [48]<br>(5)          | 1 (1) |