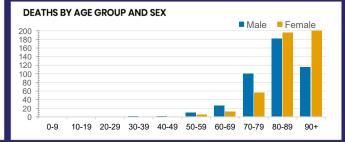

| WA        |
| 772,486  | 135,808   | 3,711,165 | 592,209   |
| POSITIVE | POSITIVE  | POSITIVE  | POSITIVE  |
| 0.1%     | 0.2%      | 0.5%      | 0.1%      |



| Confirmed<br>Cases                | Austra<br>lia           | ACT | NSW             | NT | QLD   | SA    | TAS          | VIC                     | WA    |
|-----------------------------------|-------------------------|-----|-----------------|----|-------|-------|--------------|-------------------------|-------|
| Residential<br>Care<br>Recipients | 2049<br>[1364]<br>(685) | 0   | 61 [33]<br>(28) | 0  | 1 (1) | 0     | 1 (1)        | 1986<br>[1331]<br>(655) | 0     |
| In Home Care<br>Recipients        | 81 [73]<br>(8)          | 0   | 13 [13]         | 0  | 8 [8] | 1 [1] | 5 [3]<br>(2) | 53 [48]<br>(5)          | 1 (1) |