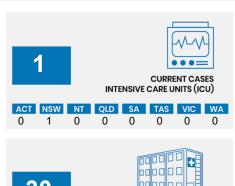

## **CURRENT STATUS OF CONFIRMED CASES**

28,059

908

25,486

**Total cases** 

Total deaths

Cases recovered

| ACT | NSW | NT | QLD | SA | TAS | VIC | WA |
|-----|-----|----|-----|----|-----|-----|----|
| 0   | 4   | 7  | 19  | 0  | 0   | 0   | 0  |