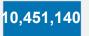

| 0.3% | POSITIVE | TOTAL TESTS<br>CONDUCTED |
|------|----------|--------------------------|
|      |          | 0011200122               |

| ACT      | NSW       | NT        | QLD       |
|----------|-----------|-----------|-----------|
| 126,760  | 3,634,049 | 76,863    | 1,401,800 |
| POSITIVE | POSITIVE  | POSITIVE  | POSITIVE  |
| 0.1%     | 0.1%      | 0.1%      | 0.1%      |
| SA       | TAS       | VIC       | WA        |
| 772,486  | 135,808   | 3,711,165 | 592,209   |
| POSITIVE | POSITIVE  | POSITIVE  | POSITIVE  |
| 0.1%     | 0.2%      | 0.5%      | 0.1%      |