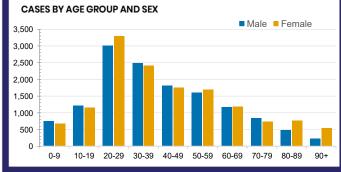

| WA        |
| 772,486  | 135,808   | 3,711,165 | 592,209   |
| POSITIVE | POSITIVE  | POSITIVE  | POSITIVE  |
| 0.1%     | 0.2%      | 0.5%      | 0.1%      |



| Confirmed<br>Cases                | Austra<br>lia           | ACT | NSW             | NT | QLD   | SA    | TAS          | VIC                     | WA    |
|-----------------------------------|-------------------------|-----|-----------------|----|-------|-------|--------------|-------------------------|-------|
| Residential<br>Care<br>Recipients | 2049<br>[1364]<br>(685) | 0   | 61 [33]<br>(28) | 0  | 1 (1) | 0     | 1 (1)        | 1986<br>[1331]<br>(655) | 0     |
| In Home Care<br>Recipients        | 81 [73]<br>(8)          | 0   | 13 [13]         | 0  | 8 [8] | 1 [1] | 5 [3]<br>(2) | 53 [48]<br>(5)          | 1 (1) |