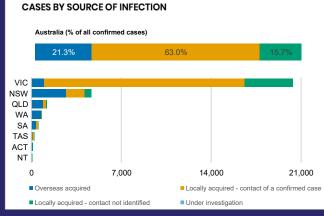

A        |
| 772,486  | 135,808   | 3,711,165 | 592,209   |
| POSITIVE | POSITIVE  | POSITIVE  | POSITIVE  |
| 0.1%     | 0.2%      | 0.5%      | 0.1%      |



| Confirmed<br>Cases                | Austra<br>lia           | ACT | NSW             | NT | QLD   | SA    | TAS          | VIC                     | WA    |
|-----------------------------------|-------------------------|-----|-----------------|----|-------|-------|--------------|-------------------------|-------|
| Residential<br>Care<br>Recipients | 2049<br>[1364]<br>(685) | 0   | 61 [33]<br>(28) | 0  | 1 (1) | 0     | 1 (1)        | 1986<br>[1331]<br>(655) | 0     |
| In Home Care<br>Recipients        | 81 [73]<br>(8)          | 0   | 13 [13]         | 0  | 8 [8] | 1 [1] | 5 [3]<br>(2) | 53 [48]<br>(5)          | 1 (1) |