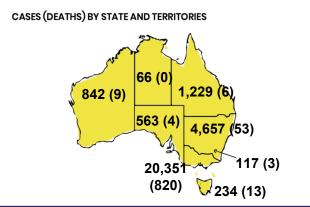

## **CURRENT STATUS OF CONFIRMED CASES**

28,059

908

25,486

**Total cases** 

Total deaths

Cases recovered

| ACT | NSW | NT | QLD | SA | TAS | VIC | WA |
|-----|-----|----|-----|----|-----|-----|----|
| 0   | 4   | 7  | 19  | 0  | 0   | 0   | 0  |