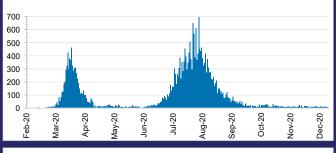

#### CURRENT STATUS OF CONFIRMED CASES



DAILY NUMBER OF REPORTED CASES



#### CASES IN AGED CARE SERVICES

| Confirmed<br>Cases                | Austra<br>lia           | АСТ | NSW             | NT | QLD   | SA    | TAS          | VIC                     | WA    |
|-----------------------------------|-------------------------|-----|-----------------|----|-------|-------|--------------|-------------------------|-------|
| Residential<br>Care<br>Recipients | 2049<br>[1364]<br>(685) | 0   | 61 [33]<br>(28) | 0  | 1 (1) | 0     | 1 (1)        | 1986<br>[1331]<br>(655) | 0     |
| In Home Care<br>Recipients        | 81 [73]<br>(8)          | 0   | 13 [13]         | 0  | 8 [8] | 1 [1] | 5 [3]<br>(2) | 53 [48]<br>(5)          | 1 (1) |





## DEATHS BY AGE GROUP AND SEX



CASES (DEATHS) BY STATE AND TERRITORIES



### CASES BY SOURCE OF INFECTION

Australia (% of