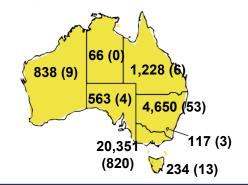

CONFIRMED CASES



DAILY NUMBER OF REPORTED CASES



#### CASES IN AGED CARE SERVICES

| Confirmed<br>Cases                | Austra<br>lia           | АСТ | NSW             | NT | QLD   | SA    | TAS          | VIC                     | WA    |
|-----------------------------------|-------------------------|-----|-----------------|----|-------|-------|--------------|-------------------------|-------|
| Residential<br>Care<br>Recipients | 2049<br>[1364]<br>(685) | 0   | 61 [33]<br>(28) | 0  | 1 (1) | 0     | 1 (1)        | 1986<br>[1331]<br>(655) | 0     |
| In Home Care<br>Recipients        | 81 [73]<br>(8)          | 0   | 13 [13]         | 0  | 8 [8] | 1 [1] | 5 [3]<br>(2) | 53 [48]<br>(5)          | 1 (1) |





## DEATHS BY AGE GROUP AND SEX



CASES (DEATHS) BY STATE AND TERRITORIES



### CASES BY SOURCE OF INFECTION

Australia (% of all confirmed cases)



#### PUBLIC HEALTH RESPONSE MEASURE

Proportion of total cases under investigation



# BE COVIDSAFE