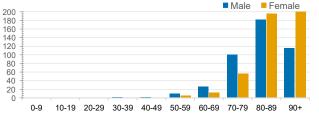

#### CURRENT STATUS OF CONFIRMED CASES



DAILY NUMBER OF REPORTED CASES



#### CASES IN AGED CARE SERVICES

| Confirmed<br>Cases                | Austra<br>lia           | АСТ | NSW             | NT | QLD   | SA    | TAS          | VIC                     | WA    |
|-----------------------------------|-------------------------|-----|-----------------|----|-------|-------|--------------|-------------------------|-------|
| Residential<br>Care<br>Recipients | 2049<br>[1364]<br>(685) | 0   | 61 [33]<br>(28) | 0  | 1 (1) | 0     | 1 (1)        | 1986<br>[1331]<br>(655) | 0     |
| In Home Care<br>Recipients        | 81 [73]<br>(8)          | 0   | 13 [13]         | 0  | 8 [8] | 1 [1] | 5 [3]<br>(2) | 53 [48]<br>(5)          | 1 (1) |





## DEATHS BY AGE GROUP AND SEX



CASES (DEATHS) BY STATE AND TERRITORIES



### CASES BY SOURCE OF INFECTION

Australia (% of all confirmed cases)



#### PUBLIC HEALTH RESPONSE MEASURE

Proportion of total cases under investigation



# BE COVIDSAFE