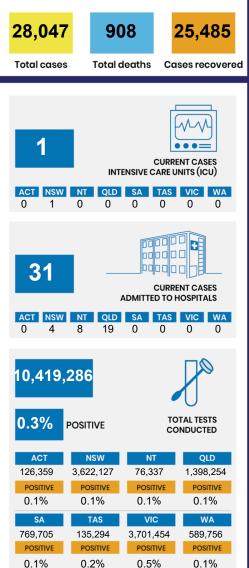

#### CASES IN AGED CARE SERVICES

| Confirmed<br>Cases                | Austra<br>lia           | АСТ | NSW             | NT | QLD   | SA    | TAS          | VIC                     | WA    |
|-----------------------------------|-------------------------|-----|-----------------|----|-------|-------|--------------|-------------------------|-------|
| Residential<br>Care<br>Recipients | 2049<br>[1364]<br>(685) | 0   | 61 [33]<br>(28) | 0  | 1 (1) | 0     | 1 (1)        | 1986<br>[1331]<br>(655) | 0     |
| In Home Care<br>Recipients        | 81 [73]<br>(8)          | 0   | 13 [13]         | 0  | 8 [8] | 1 [1] | 5 [3]<br>(2) | 53 [48]<br>(5)          | 1 (1) |