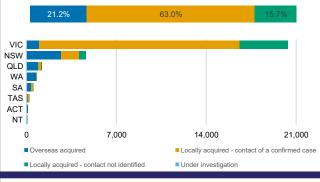

ARE SERVICES

| Confirmed<br>Cases                | Austra<br>lia           | АСТ | NSW             | NT | QLD   | SA    | TAS          | VIC                     | WA    |
|-----------------------------------|-------------------------|-----|-----------------|----|-------|-------|--------------|-------------------------|-------|
| Residential<br>Care<br>Recipients | 2049<br>[1364]<br>(685) | 0   | 61 [33]<br>(28) | 0  | 1 (1) | 0     | 1 (1)        | 1986<br>[1331]<br>(655) | 0     |
| In Home Care<br>Recipients        | 81 [73]<br>(8)          | 0   | 13 [13]         | 0  | 8 [8] | 1 [1] | 5 [3]<br>(2) | 53 [48]<br>(5)          | 1 (1) |





## DEATHS BY AGE GROUP AND SEX



CASES (DEATHS) BY STATE AND TERRITORIES



### CASES BY SOURCE OF INFECTION

Australia (% of all confirmed cases)



#### PUBLIC HEALTH RESPONSE MEASURE

Proportion of total cases under investigation



# BE COVIDSAFE