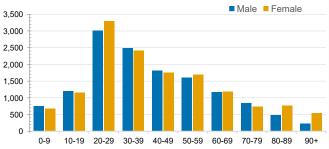

#### CURRENT STATUS OF CONFIRMED CASES



DAILY NUMBER OF REPORTED CASES



#### CASES IN AGED CARE SERVICES

| Confirmed<br>Cases                | Austra<br>lia           | АСТ | NSW             | NT | QLD   | SA    | TAS          | VIC                     | WA    |
|-----------------------------------|-------------------------|-----|-----------------|----|-------|-------|--------------|-------------------------|-------|
| Residential<br>Care<br>Recipients | 2049<br>[1364]<br>(685) | 0   | 61 [33]<br>(28) | 0  | 1 (1) | 0     | 1 (1)        | 1986<br>[1331]<br>(655) | 0     |
| In Home Care<br>Recipients        | 81 [73]<br>(8)          | 0   | 13 [13]         | 0  | 8 [8] | 1 [1] | 5 [3]<br>(2) | 53 [48]<br>(5)          | 1 (1) |





## DEATHS BY AGE GROUP AND SEX



CASES (DEATHS) BY STATE AND TERRITORIES



### CASES BY SOURCE OF INFECTION

Australia (% of all confirmed cases)



#### PUBLIC HEALTH RESPONSE MEASURE

Proportion of total cases under investigation



# BE COVIDSAFE