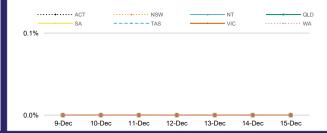

#### PUBLIC HEALTH RESPONSE MEASURE

Proportion of total cases under investigation