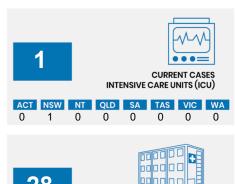

## **CURRENT STATUS OF CONFIRMED CASES**

28,039

908

25,482

**Total cases** 

Total deaths

Cases recovered

CONDUCTED