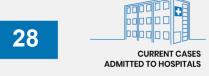

## **CURRENT STATUS OF CONFIRMED CASES**

28,039

908

25,482

**Total cases** 

Total deaths

Cases recovered

CONDUCTED