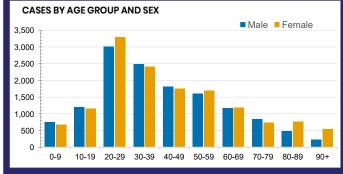

|
| SA       | TAS       | VIC       | WA        |
| 768,119  | 134,781   | 3,693,158 | 587,540   |
| POSITIVE | POSITIVE  | POSITIVE  | POSITIVE  |

0.6%

0.2%



| Confirmed<br>Cases                | Austra<br>lia           | ACT | NSW             | NT | QLD   | SA    | TAS          | VIC                     | WA    |
|-----------------------------------|-------------------------|-----|-----------------|----|-------|-------|--------------|-------------------------|-------|
| Residential<br>Care<br>Recipients | 2049<br>[1364]<br>(685) | 0   | 61 [33]<br>(28) | 0  | 1 (1) | 0     | 1 (1)        | 1986<br>[1331]<br>(655) | 0     |
| In Home Care<br>Recipients        | 81 [73]<br>(8)          | 0   | 13 [13]         | 0  | 8 [8] | 1 [1] | 5 [3]<br>(2) | 53 [48]<br>(5)          | 1 (1) |











0.1%