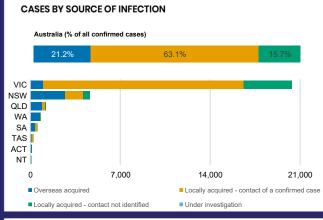

SA       | TAS       | VIC       | WA        |
| 768,119  | 134,781   | 3,693,158 | 587,540   |
| POSITIVE | POSITIVE  | POSITIVE  | POSITIVE  |

0.6%

0.2%



| Confirmed<br>Cases                | Austra<br>lia           | ACT | NSW             | NT | QLD   | SA    | TAS          | VIC                     | WA    |
|-----------------------------------|-------------------------|-----|-----------------|----|-------|-------|--------------|-------------------------|-------|
| Residential<br>Care<br>Recipients | 2049<br>[1364]<br>(685) | 0   | 61 [33]<br>(28) | 0  | 1 (1) | 0     | 1 (1)        | 1986<br>[1331]<br>(655) | 0     |
| In Home Care<br>Recipients        | 81 [73]<br>(8)          | 0   | 13 [13]         | 0  | 8 [8] | 1 [1] | 5 [3]<br>(2) | 53 [48]<br>(5)          | 1 (1) |











0.1%