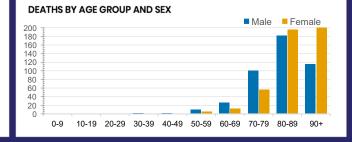

|
| SA       | TAS       | VIC       | WA        |
| 768,119  | 134,781   | 3,693,158 | 587,540   |
| POSITIVE | POSITIVE  | POSITIVE  | POSITIVE  |

0.6%

0.2%



| Confirmed<br>Cases                | Austra<br>lia           | ACT | NSW             | NT | QLD   | SA    | TAS          | VIC                     | WA    |
|-----------------------------------|-------------------------|-----|-----------------|----|-------|-------|--------------|-------------------------|-------|
| Residential<br>Care<br>Recipients | 2049<br>[1364]<br>(685) | 0   | 61 [33]<br>(28) | 0  | 1 (1) | 0     | 1 (1)        | 1986<br>[1331]<br>(655) | 0     |
| In Home Care<br>Recipients        | 81 [73]<br>(8)          | 0   | 13 [13]         | 0  | 8 [8] | 1 [1] | 5 [3]<br>(2) | 53 [48]<br>(5)          | 1 (1) |











0.1%