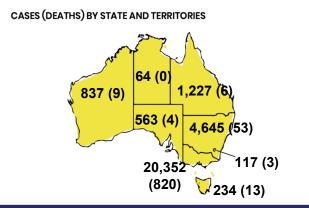

## **CURRENT STATUS OF CONFIRMED CASES**

28,039

908

25,482

**Total cases** 

Total deaths

Cases recovered

CONDUCTED