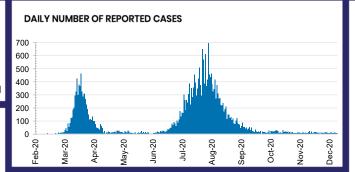

## **CURRENT STATUS OF CONFIRMED CASES**

28,039

908

25,482

**Total cases** 

Total deaths

Cases recovered











CONDUCTED

0.1%

| 0.3% | POSITIVE |
|------|----------|
|------|----------|

| ACT      | NSW       | NT        | QLD       |
|----------|-----------|-----------|-----------|
| 125,770  | 3,616,794 | 75,967    | 1,395,510 |
| POSITIVE | POSITIVE  | POSITIVE  | POSITIVE  |
| 0.1%     | 0.1%      | 0.1%      | 0.1%      |
| SA       | TAS       | VIC       | WA        |
| 768,119  | 134,781   | 3,693,158 | 587,540   |
| POSITIVE | POSITIVE  | POSITIVE  | POSITIVE  |

0.6%

0.2%



| Confirmed<br>Cases                | Austra<br>lia           | ACT | NSW             | NT | QLD   | SA    | TAS          | VIC                     | WA    |
|-----------------------------------|-------------------------|-----|-----------------|----|-------|-------|--------------|-------------------------|-------|
| Residential<br>Care<br>Recipients | 2049<br>[1364]<br>(685) | 0   | 61 [33]<br>(28) | 0  | 1 (1) | 0     | 1 (1)        | 1986<br>[1331]<br>(655) | 0     |
| In Home Care<br>Recipients        | 81 [73]<br>(8)          | 0   | 13 [13]         | 0  | 8 [8] | 1 [1] | 5 [3]<br>(2) | 53 [48]<br>(5)          | 1 (1) |











0.1%